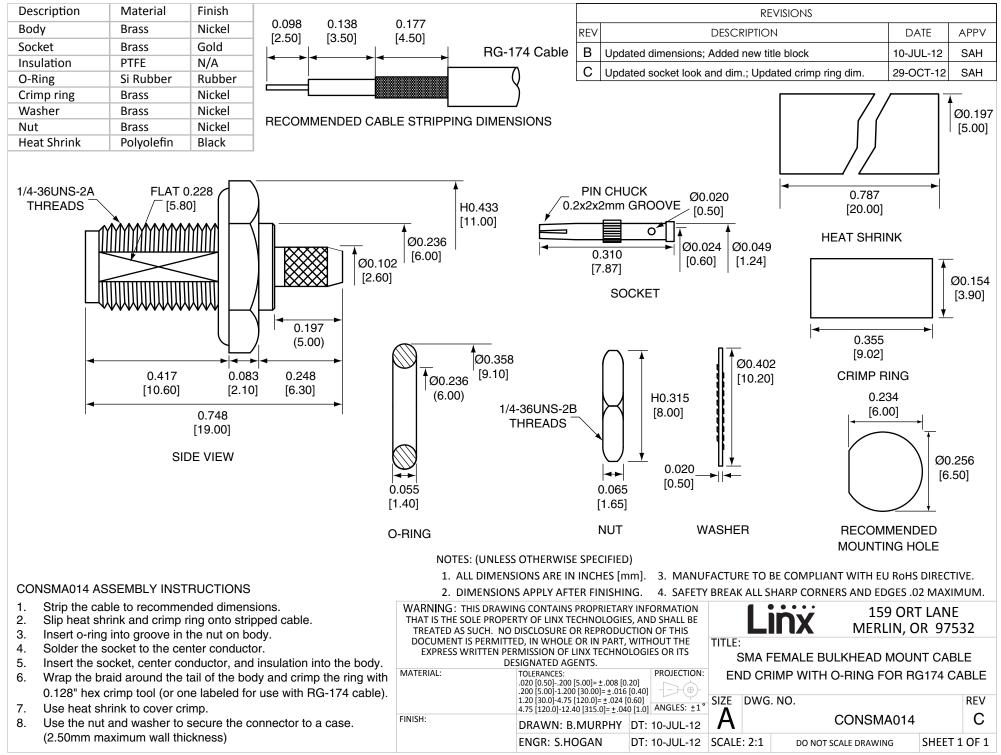

## **X-ON Electronics**

Largest Supplier of Electrical and Electronic Components

Click to view similar products for RF Connectors / Coaxial Connectors category:

Click to view products by Linx Technologies manufacturer:

Other Similar products are found below :

 8915-1511-000
 89674-0827
 6001-7071-019
 6002-7051-003
 6002-7551-202
 6059674-1
 619550-1
 630059-000
 M39030/3-01N
 6500-7071 

 046
 6769
 CX050L2AQ
 7002-1542-011
 7004-1512-000
 7009-1511-004
 7010-1511-000
 7029-1511-060
 7101-1541-010
 7101-1571-002

 7105-1521-002
 7145-1521-002
 7203-1571-003
 7209-1511-011
 7210-1511-015
 7210-1511-019
 73137-5015
 73216-2241
 73404-2300
 7405 

 1521-005
 7405-1521-802
 7406-1521-005
 8527
 8547
 FS11V
 8808-1511-001
 9049-9513-000
 9074-9513-000
 9101-9573-002
 910A205F

 9130-957