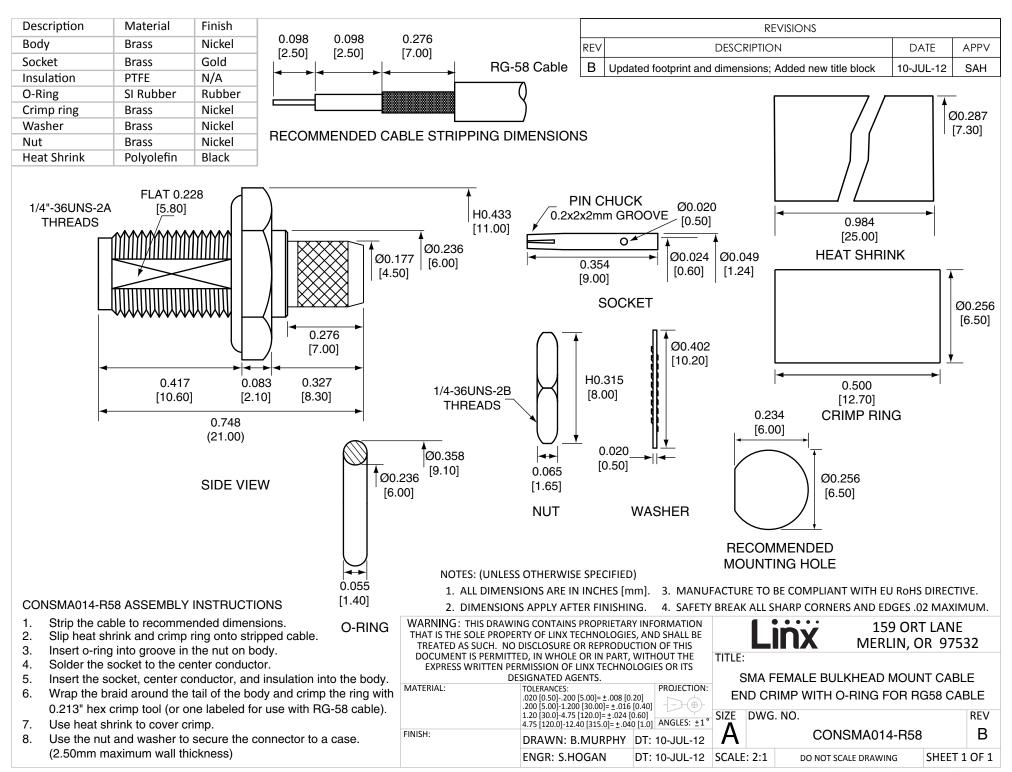

## **X-ON Electronics**

Largest Supplier of Electrical and Electronic Components

Click to view similar products for RF Connectors / Coaxial Connectors category:

Click to view products by Linx Technologies manufacturer:

Other Similar products are found below:

8915-1511-000 89674-0827 6001-7071-019 6002-7051-003 6002-7551-202 6059674-1 619550-1 630059-000 M39030/3-01N 6500-7071046 6769 CX050L2AQ 7002-1542-011 7004-1512-000 7009-1511-004 7010-1511-000 7029-1511-060 7101-1541-010 7101-1571-002
7105-1521-002 7145-1521-002 7203-1571-003 7209-1511-011 7210-1511-015 7210-1511-019 73137-5015 73216-2241 7325-1512-000
73404-2300 7405-1521-005 7405-1521-802 7406-1521-005 8527 8547 FS11V 8808-1511-001 9049-9513-000 9074-9513-000 9101-9573002 910A205F 9130-9573-002 PL11SC-026 PL375-33 PL40-5 PL71