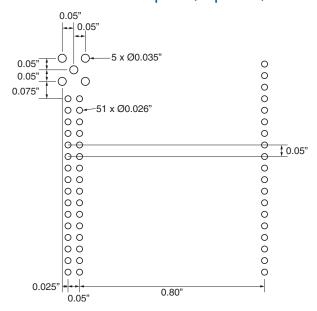

# Recommended Footprint (Top View)

<sup>\*</sup>For mechanical clearance,refer to EVM datasheet, as EVM modules vary in size.