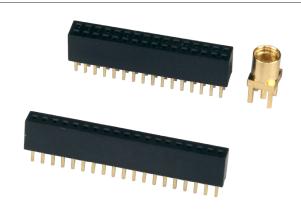

# **Product Description**

The CON-SOC-EVM is a set of two sockets and an MMCX connector that are used with the Linx RF module Carrier Boards (EVM part numbers). These allow the Carrier Boards to be plugged in and out rather than permanently soldered into a board.