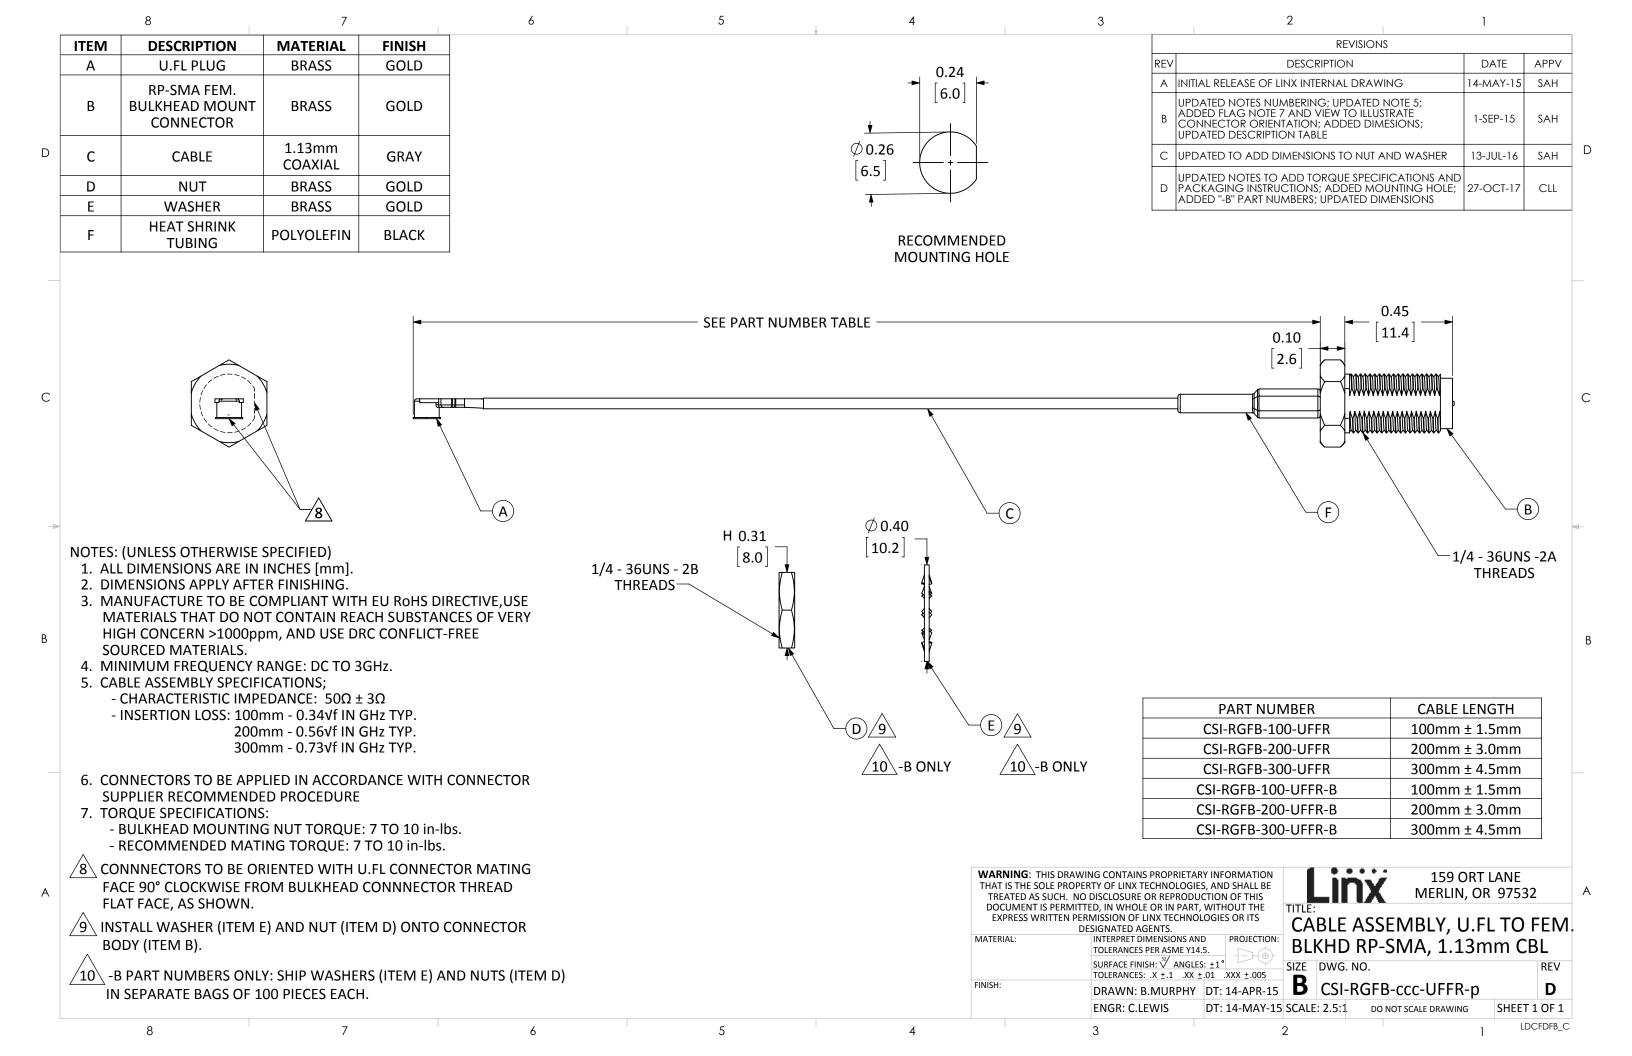

## **X-ON Electronics**

Largest Supplier of Electrical and Electronic Components

Click to view similar products for RF Cable Assemblies category:

Click to view products by Linx Technologies manufacturer:

Other Similar products are found below:

73-6352-10 73-6353-3 73-6364-6 R285001001 R288940004 R288940005 145111-05-12.00 1661-C-24 1801171170914KE 24P104C24J1-012 24P104C24P1-006 24P104C24P1-018 24P204C24J1-003 172-2150-EX 1800920920914PJ FCB-3030-ALT 21117-046 21117-050 PCX-24-50 24P103C24P2-003 25P203C25P2-003 PTWY-24-78 R284008001 R285001021 R285426000 R288940003 R288940008 RF179-74BJ3-77RP1-0305 4814-BB-24 5260-72 JT2N1-CL1-1F DLP-COAX1 4814-K-48 115101-09-06.00 CCNTN2-MM-LL335-26 73-6351-25 73-6352-3 73-6353-25 1800920920610PJ GD0BQ0BQ024.0 1-3636-600-5210 TL8A-11SMA-11SMA-01500