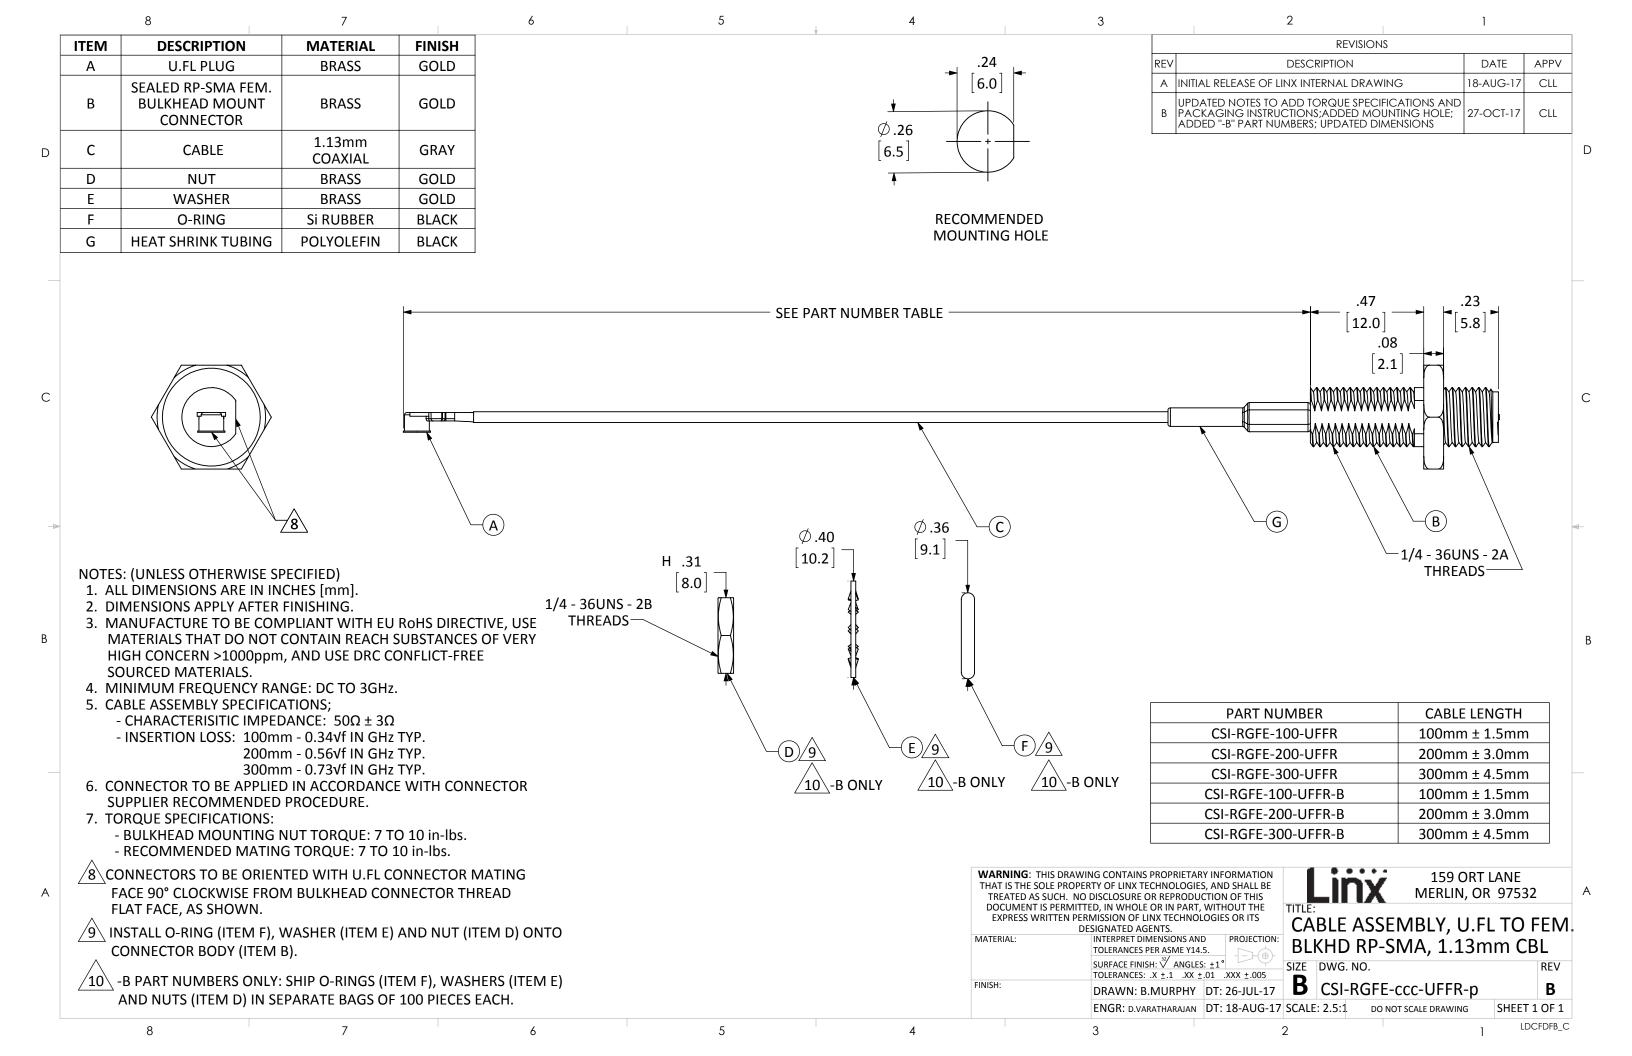

## **X-ON Electronics**

Largest Supplier of Electrical and Electronic Components

Click to view similar products for RF Cable Assemblies category:

Click to view products by Linx Technologies manufacturer:

Other Similar products are found below:

73-6352-10 73-6353-3 73-6364-6 R285001001 R288940004 R288940005 145111-05-12.00 1661-C-24 1801171170914KE 24P104C24J1-012 24P104C24P1-006 24P104C24P1-018 24P204C24J1-003 172-2150-EX 1800920920914PJ FCB-3030-ALT 21117-046 21117-050 PCX-24-50 24P103C24P2-003 25P203C25P2-003 PTWY-24-78 R284008001 R285001021 R285426000 R288940003 R288940008 RF179-74BJ3-77RP1-0305 4814-BB-24 5260-72 JT2N1-CL1-1F DLP-COAX1 4814-K-48 115101-09-06.00 CCNTN2-MM-LL335-26 73-6351-25 73-6352-3 73-6353-25 1800920920610PJ GD0BQ0BQ024.0 1-3636-600-5210 TL8A-11SMA-11SMA-01500