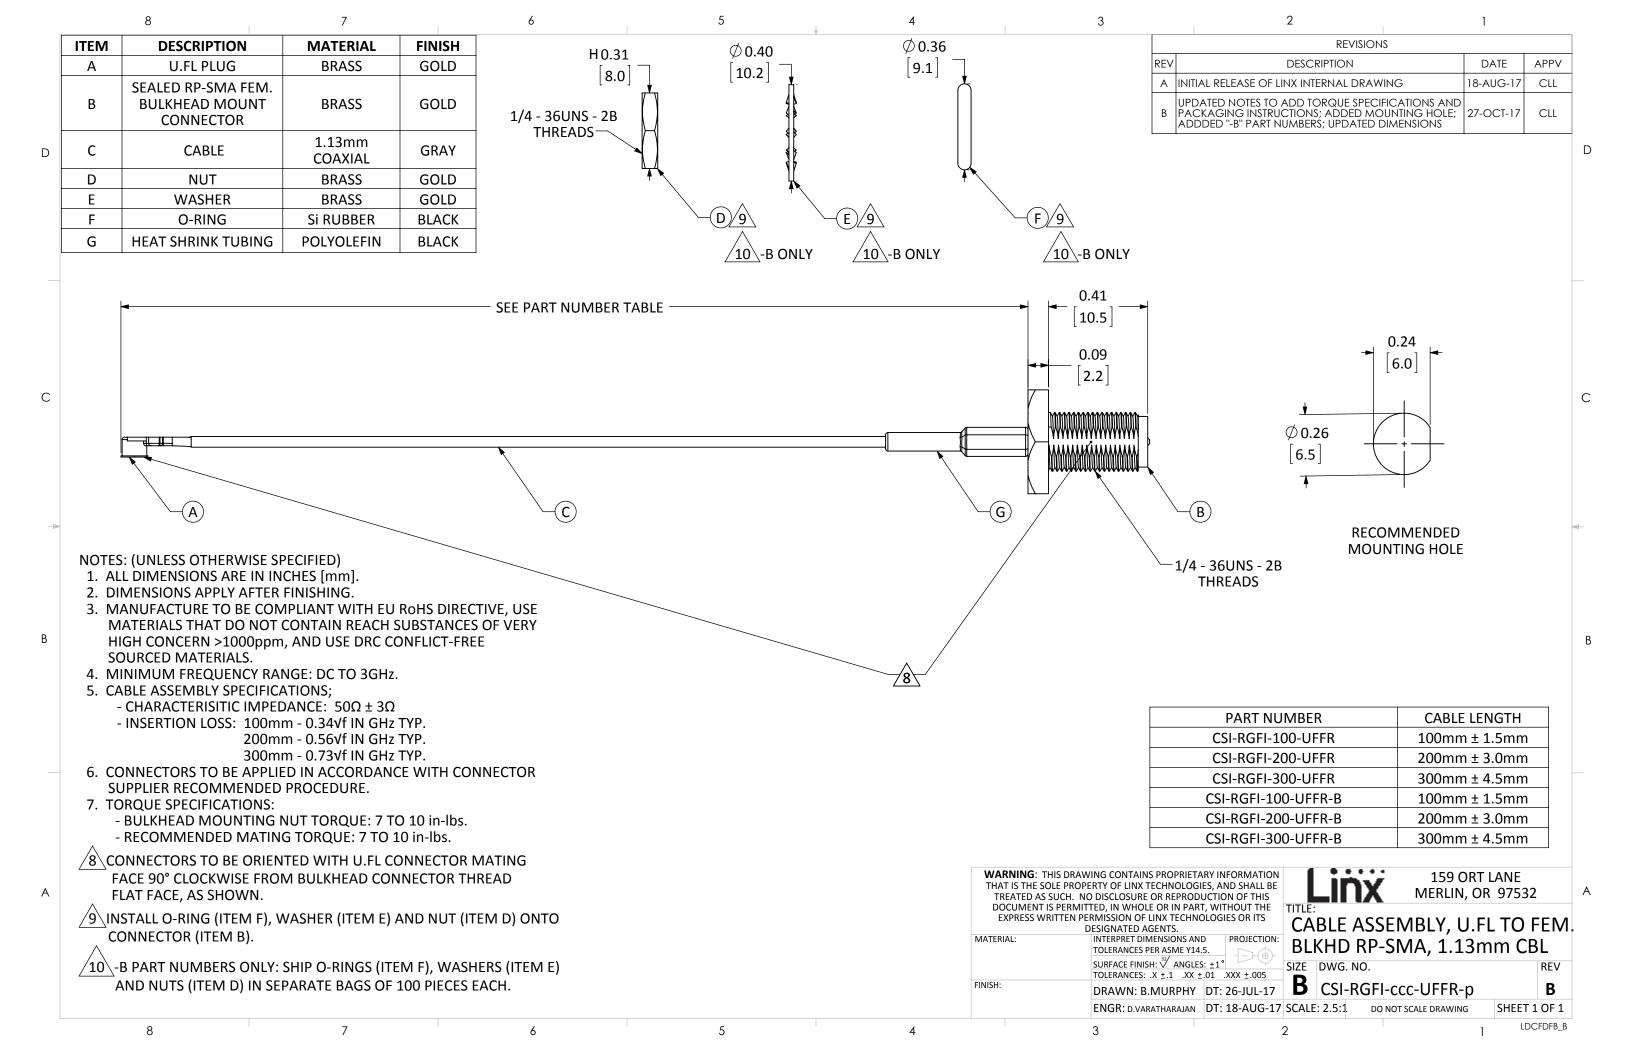

## **X-ON Electronics**

Largest Supplier of Electrical and Electronic Components

Click to view similar products for RF Cable Assemblies category:

Click to view products by Linx Technologies manufacturer:

Other Similar products are found below:

73-6352-10 73-6353-3 73-6364-6 R285001001 R288940004 R288940005 145111-05-12.00 1661-C-24 1801171170914KE 24P104C24J1-012 24P104C24P1-006 24P104C24P1-018 24P204C24J1-003 172-2150-EX 1800920920914PJ FCB-3030-ALT 21117-046 21117-050 PCX-24-50 24P103C24P2-003 25P203C25P2-003 PTWY-24-78 R284008001 R285001021 R285426000 R288940003 R288940008 RF179-74BJ3-77RP1-0305 4814-BB-24 5260-72 JT2N1-CL1-1F DLP-COAX1 4814-K-48 115101-09-06.00 CCNTN2-MM-LL335-26 73-6351-25 73-6352-3 73-6353-25 1800920920610PJ GD0BQ0BQ024.0 1-3636-600-5210 TL8A-11SMA-11SMA-01500