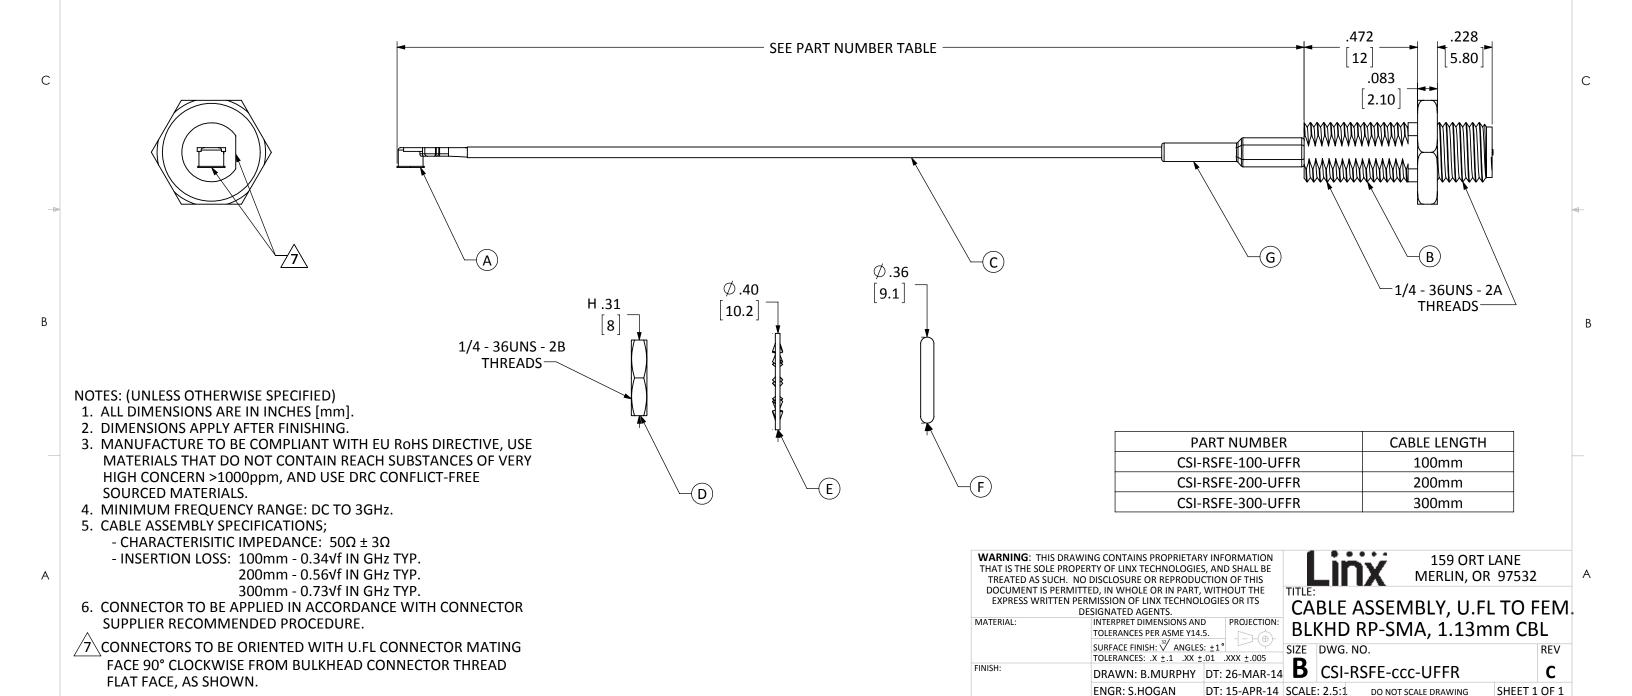

| ITEM | DESCRIPTION                                       | MATERIAL          | FINISH |
|------|---------------------------------------------------|-------------------|--------|
| Α    | U.FL PLUG                                         | BRASS             | GOLD   |
| В    | SEALED RP-SMA FEM.<br>BULKHEAD MOUNT<br>CONNECTOR | BRASS             | NICKEL |
| С    | CABLE                                             | 1.13mm<br>COAXIAL | GRAY   |
| D    | NUT                                               | BRASS             | NICKEL |
| E    | WASHER                                            | BRASS             | NICKEL |
| F    | O-RING                                            | Si RUBBER         | BLACK  |
| G    | HEAT SHRINK TUBING                                | POLYOLEFIN        | BLACK  |

REVISIONS

REV DESCRIPTION DATE APPV

A INITIAL RELEASE OF LINX INTERNAL DRAWING 15-APR-14 SAH

B UPDATED NOTE 3; ADDED NOTE 5; ADDED FLAG NOTE 7 AND VIEW TO ILLUSTRATE CONNECTOR ORIENTATION; ADDED DIMENSIONS; UPDATED DESCRIPTION TABLE

C UPDATED TO ADD DIMENSIONS TO NUT, WASHER AND O-RING 13-JUL-16 SAH

LDCFDFB\_C

3