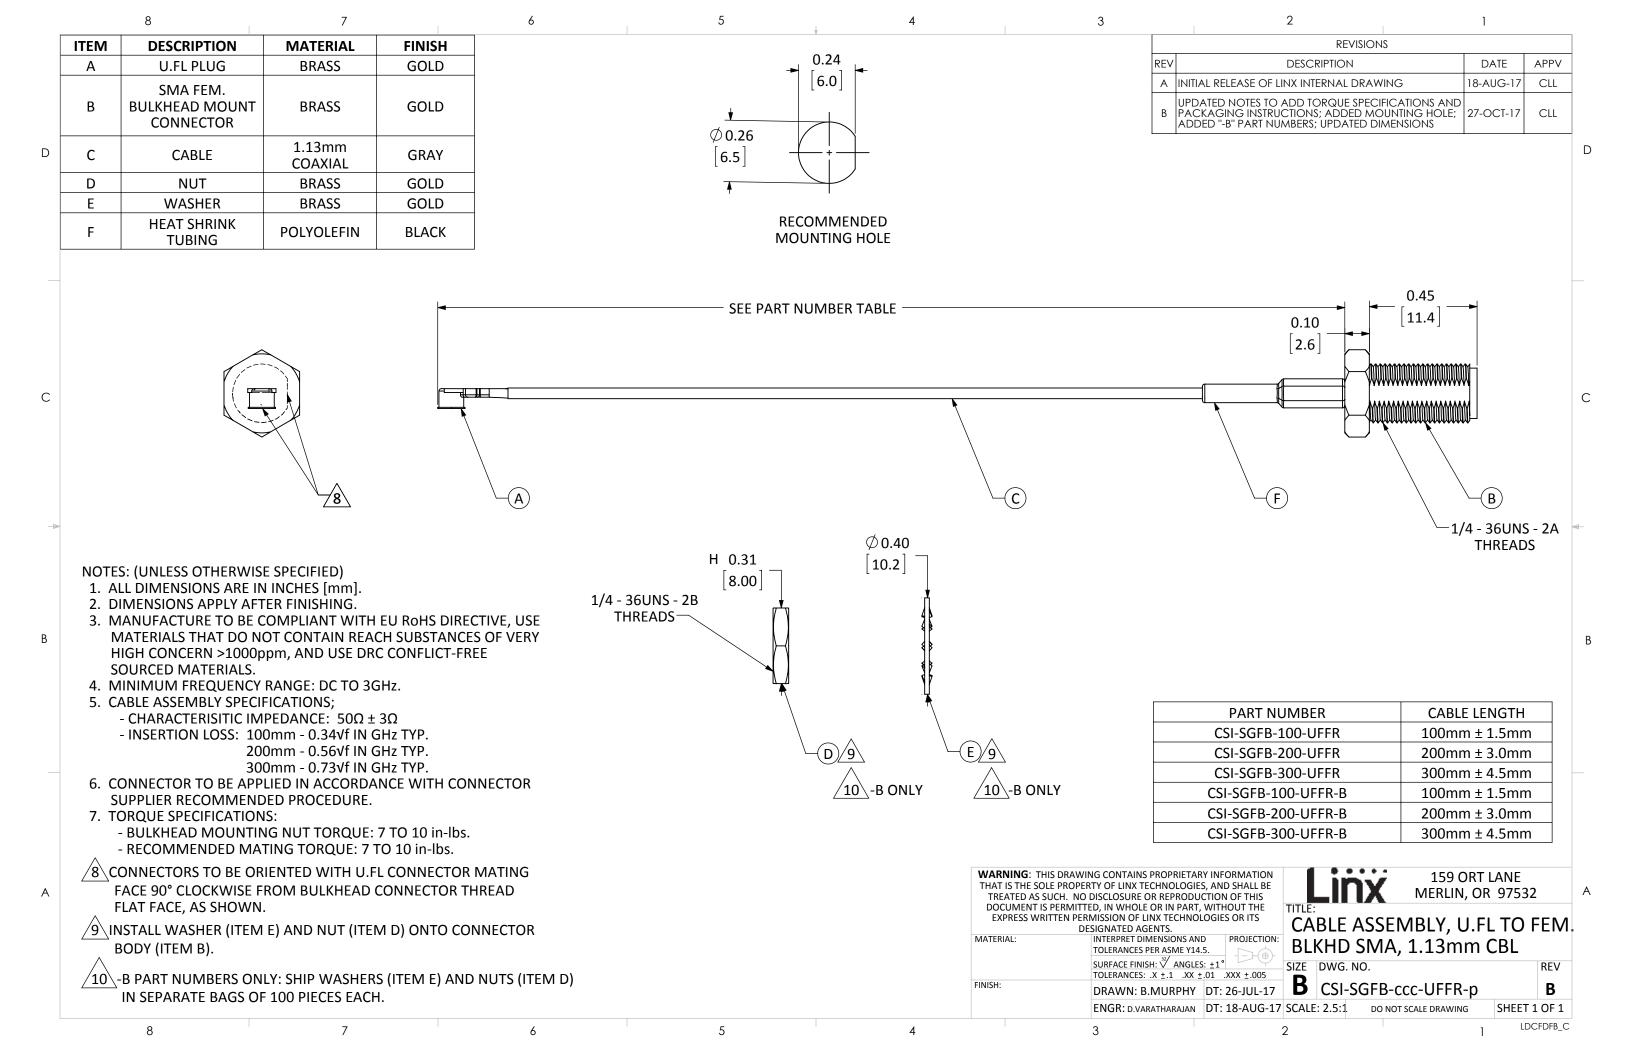

## **X-ON Electronics**

Largest Supplier of Electrical and Electronic Components

Click to view similar products for RF Cable Assemblies category:

Click to view products by Linx Technologies manufacturer:

Other Similar products are found below:

73-6352-10 73-6353-3 73-6364-6 R285001001 R288940004 R288940005 145111-05-12.00 1661-C-24 1801171170914KE 24P104C24J1-012 24P104C24P1-006 24P104C24P1-018 24P204C24J1-003 172-2150-EX 1800920920914PJ FCB-3030-ALT 21117-046 21117-050 PCX-24-50 24P103C24P2-003 25P203C25P2-003 PTWY-24-78 R284008001 R285001021 R285426000 R288940003 R288940008 RF179-74BJ3-77RP1-0305 4814-BB-24 5260-72 JT2N1-CL1-1F DLP-COAX1 4814-K-48 115101-09-06.00 CCNTN2-MM-LL335-26 73-6351-25 73-6352-3 73-6353-25 1800920920610PJ GD0BQ0BQ024.0 1-3636-600-5210 TL8A-11SMA-11SMA-01500