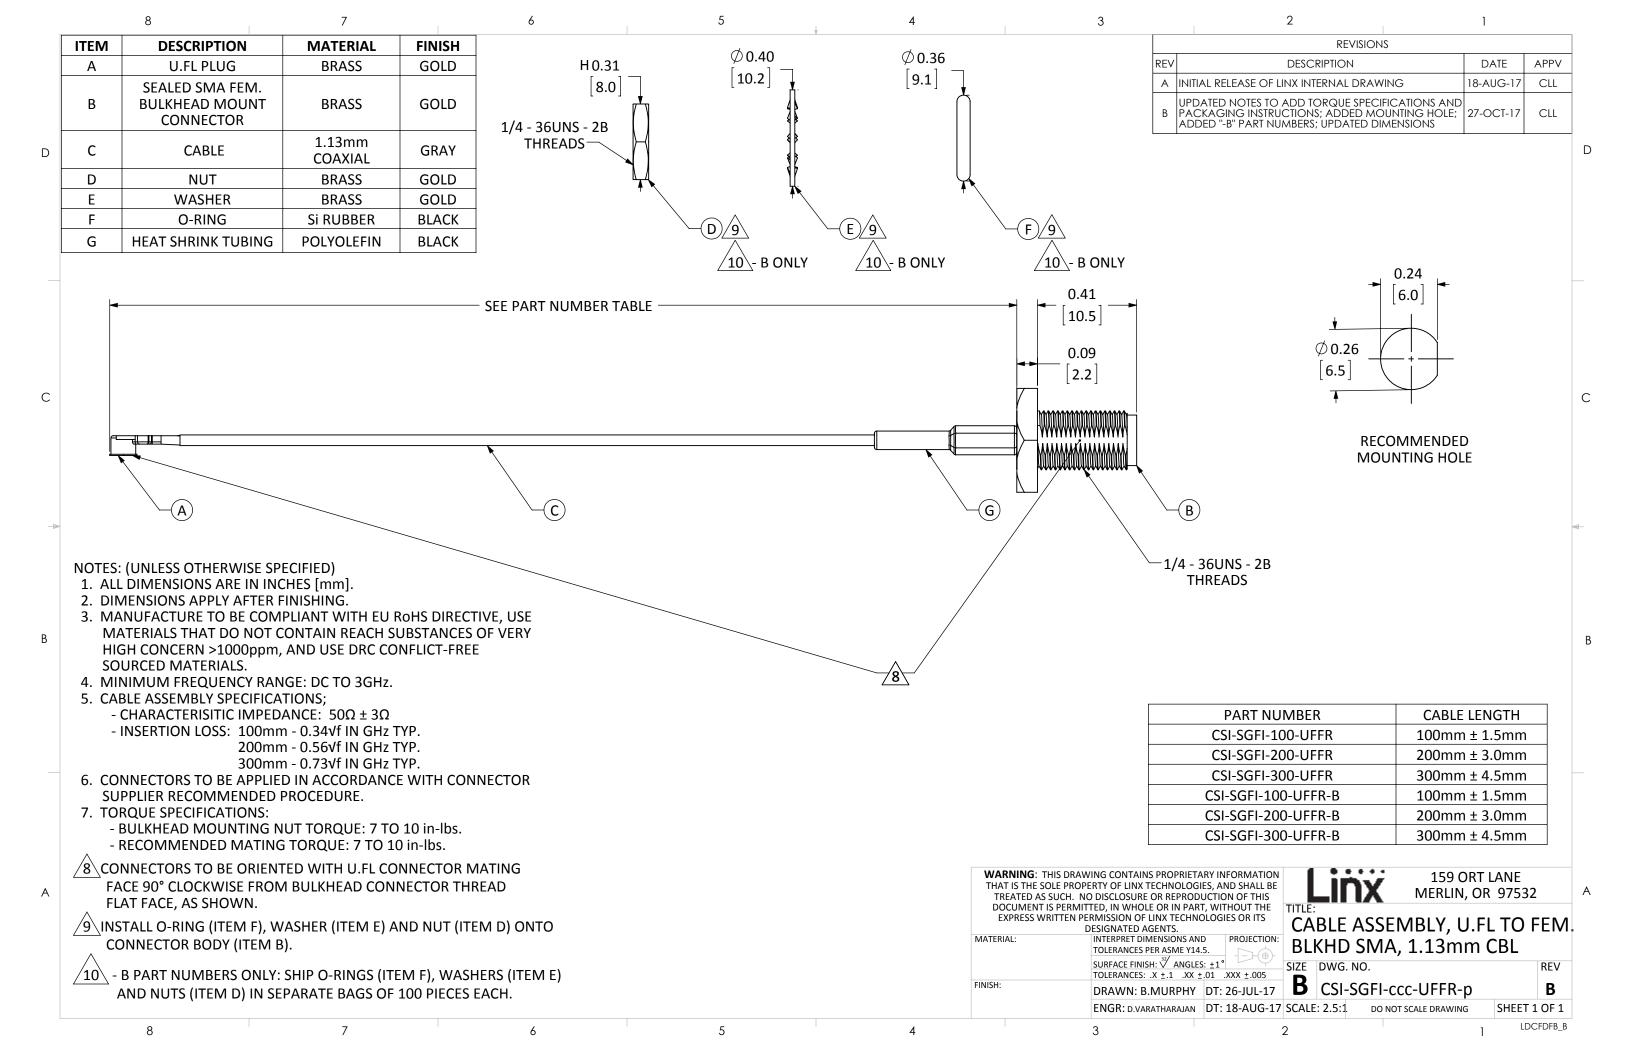

## **X-ON Electronics**

Largest Supplier of Electrical and Electronic Components

Click to view similar products for RF Cable Assemblies category:

Click to view products by Linx Technologies manufacturer:

Other Similar products are found below:

73-6352-10 73-6353-3 73-6364-6 R285001001 R288940004 R288940005 145111-05-12.00 1661-C-24 1801171170914KE 24P104C24J1-012 24P104C24P1-006 24P104C24P1-018 24P204C24J1-003 172-2150-EX 1800920920914PJ FCB-3030-ALT 21117-046 21117-050 PCX-24-50 24P103C24P2-003 25P203C25P2-003 PTWY-24-78 R284008001 R285001021 R285426000 R288940003 R288940008 RF179-74BJ3-77RP1-0305 4814-BB-24 5260-72 JT2N1-CL1-1F DLP-COAX1 4814-K-48 115101-09-06.00 CCNTN2-MM-LL335-26 73-6351-25 73-6352-3 73-6353-25 1800920920610PJ GD0BQ0BQ024.0 1-3636-600-5210 TL8A-11SMA-11SMA-01500