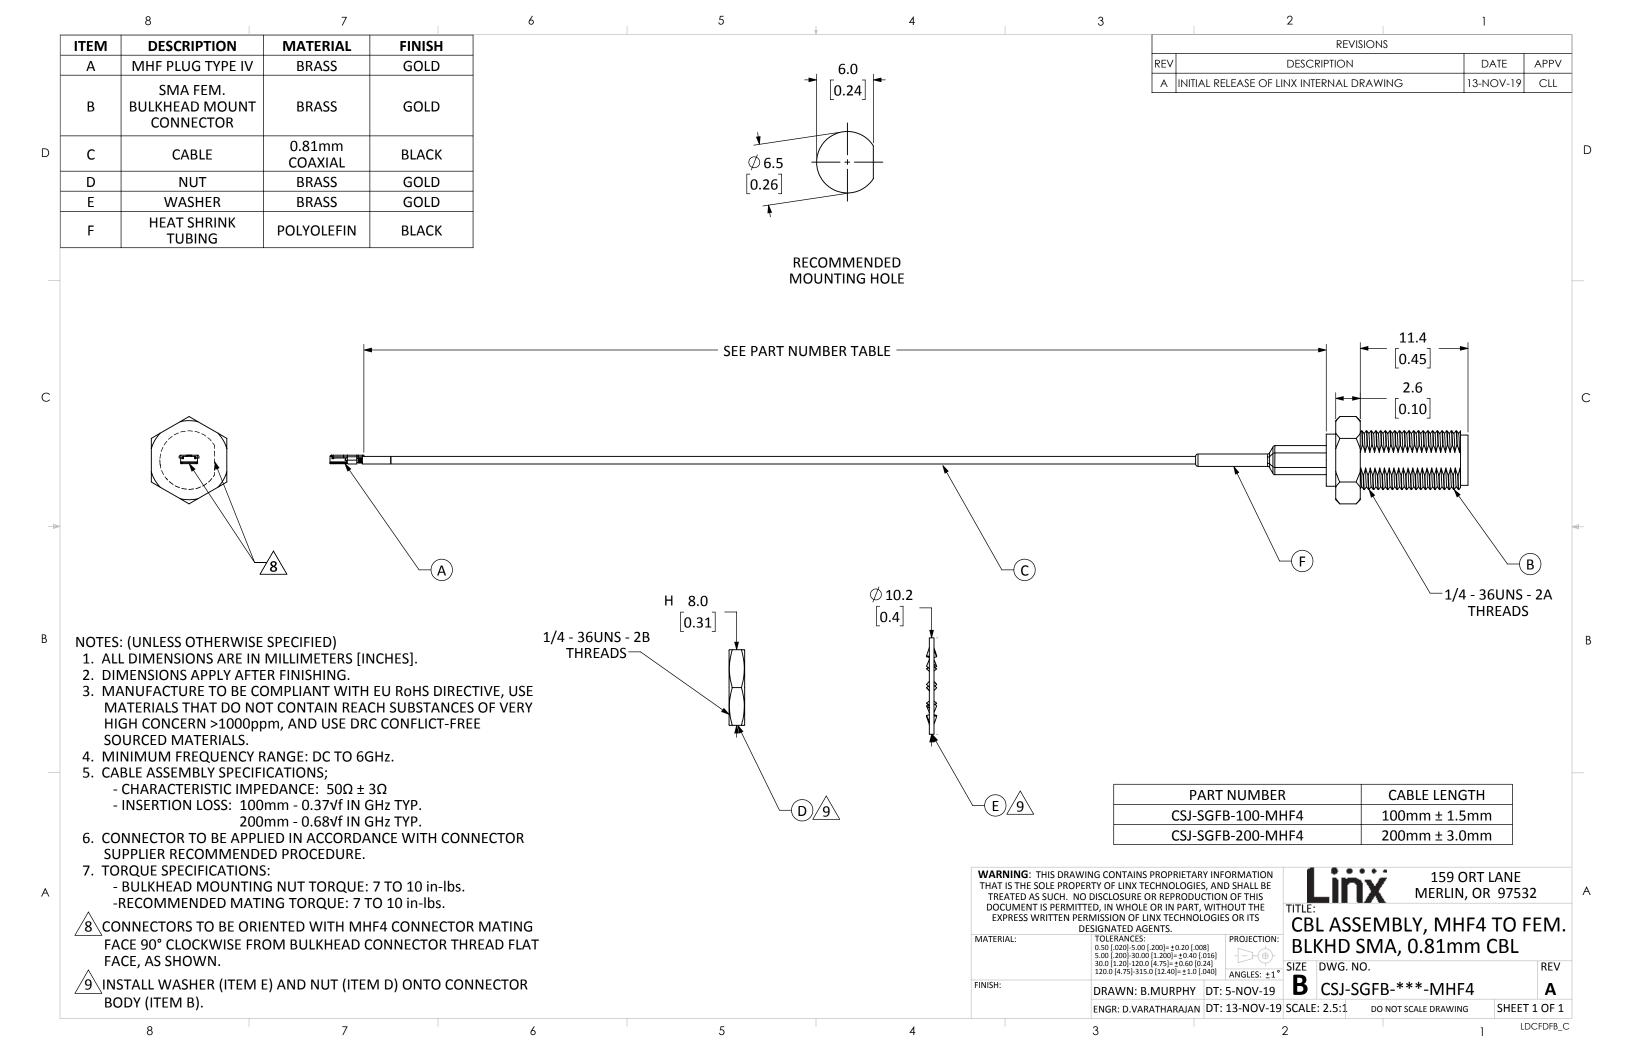

## **X-ON Electronics**

Largest Supplier of Electrical and Electronic Components

Click to view similar products for RF Cable Assemblies category:

Click to view products by Linx Technologies manufacturer:

Other Similar products are found below :

 73-6352-10
 73-6353-3
 73-6364-6
 R285001001
 R288940004
 R288940005
 145111-05-12.00
 1661-C-24
 1801171170914KE
 24P104C24J1 

 012
 24P104C24P1-006
 24P104C24P1-018
 24P204C24J1-003
 172-2150-EX
 1800920920914PJ
 FCB-3030-ALT
 21117-046
 21117-050

 PCX-24-50
 24P103C24P2-003
 25P203C25P2-003
 PTWY-24-78
 R284008001
 R285001021
 R285426000
 R288940003
 R288940008
 RF179 

 74BJ3-77RP1-0305
 4814-BB-24
 5260-72
 JT2N1-CL1-1F
 DLP-COAX1
 4814-K-48
 115101-09-06.00
 CCNTN2-MM-LL335-26
 73-6351-25

 73-6352-3
 73-6353-25
 1800920920610PJ
 GD0