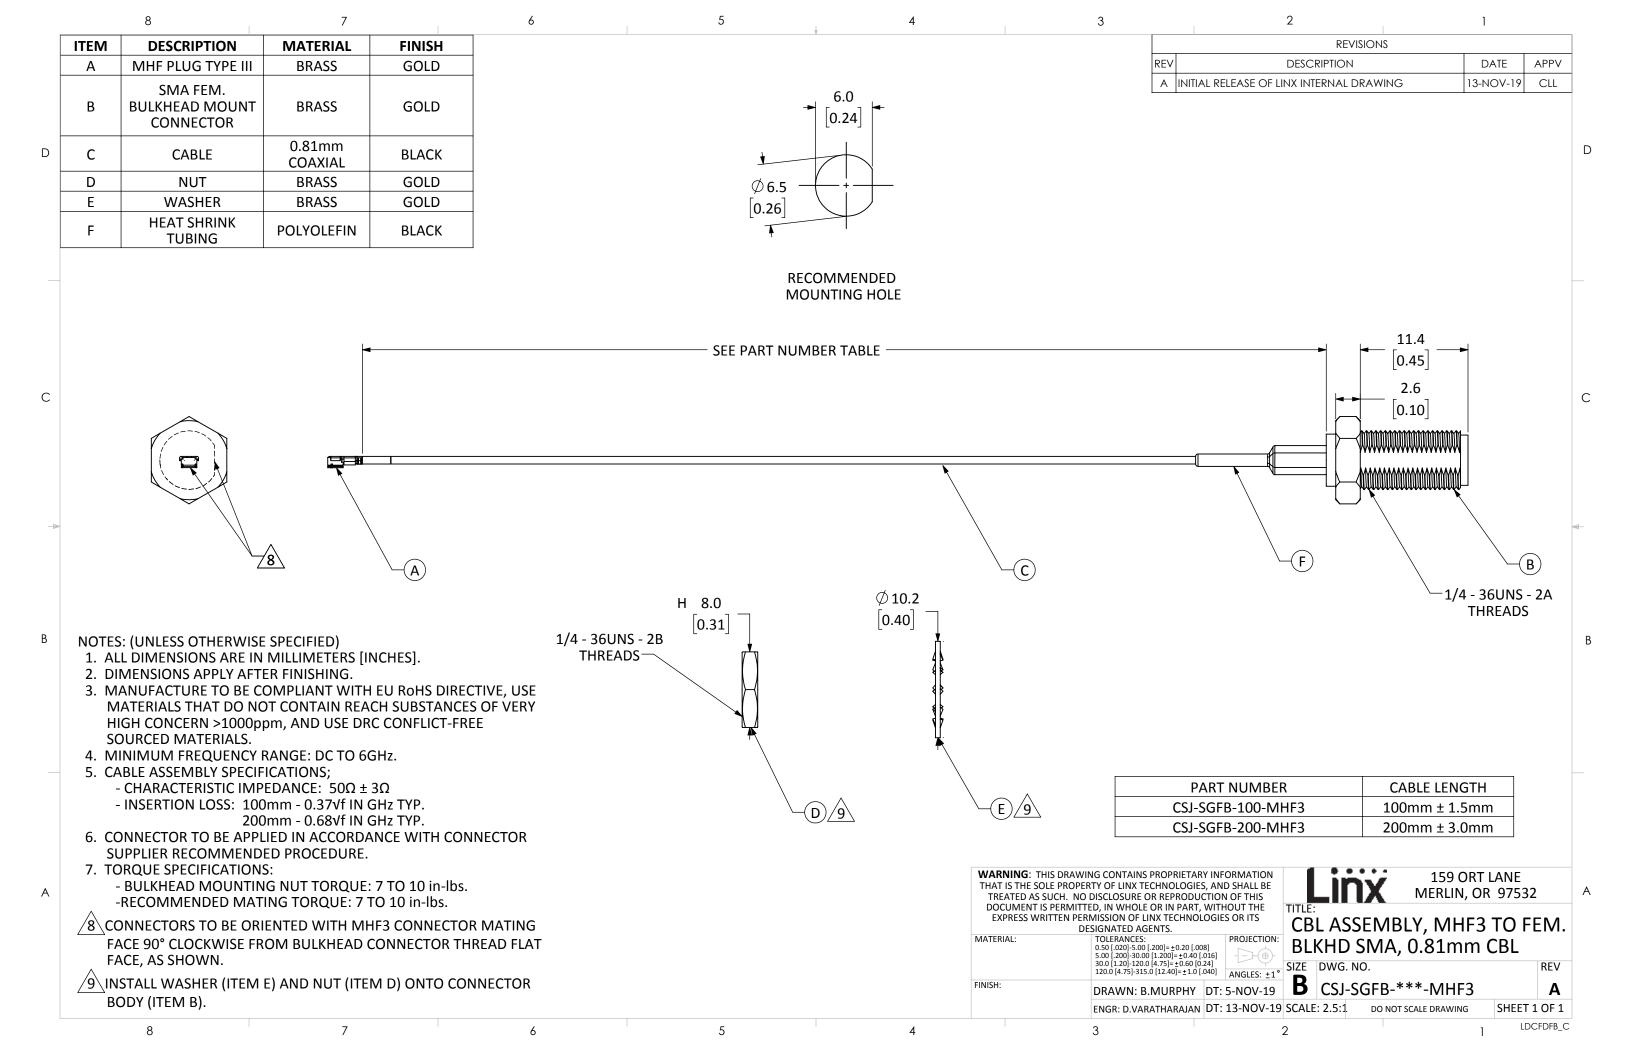

## **X-ON Electronics**

Largest Supplier of Electrical and Electronic Components

Click to view similar products for RF Cable Assemblies category:

Click to view products by Linx Technologies manufacturer:

Other Similar products are found below :

 73-6352-10
 73-6353-3
 73-6364-6
 R285001001
 R288940004
 R288940005
 145111-05-12.00
 1661-C-24
 1801171170914KE
 24P104C24J1 

 012
 24P104C24P1-006
 24P104C24P1-018
 24P204C24J1-003
 172-2150-EX
 1800920920914PJ
 FCB-3030-ALT
 21117-046
 21117-050

 PCX-24-50
 24P103C24P2-003
 25P203C25P2-003
 PTWY-24-78
 R284008001
 R285001021
 R285426000
 R288940003
 R288940008
 RF179 

 74BJ3-77RP1-0305
 4814-BB-24
 5260-72
 JT2N1-CL1-1F
 DLP-COAX1
 4814-K-48
 115101-09-06.00
 CCNTN2-MM-LL335-26
 73-6351-25

 73-6352-3
 73-6353-25
 1800920920610PJ
 GD0