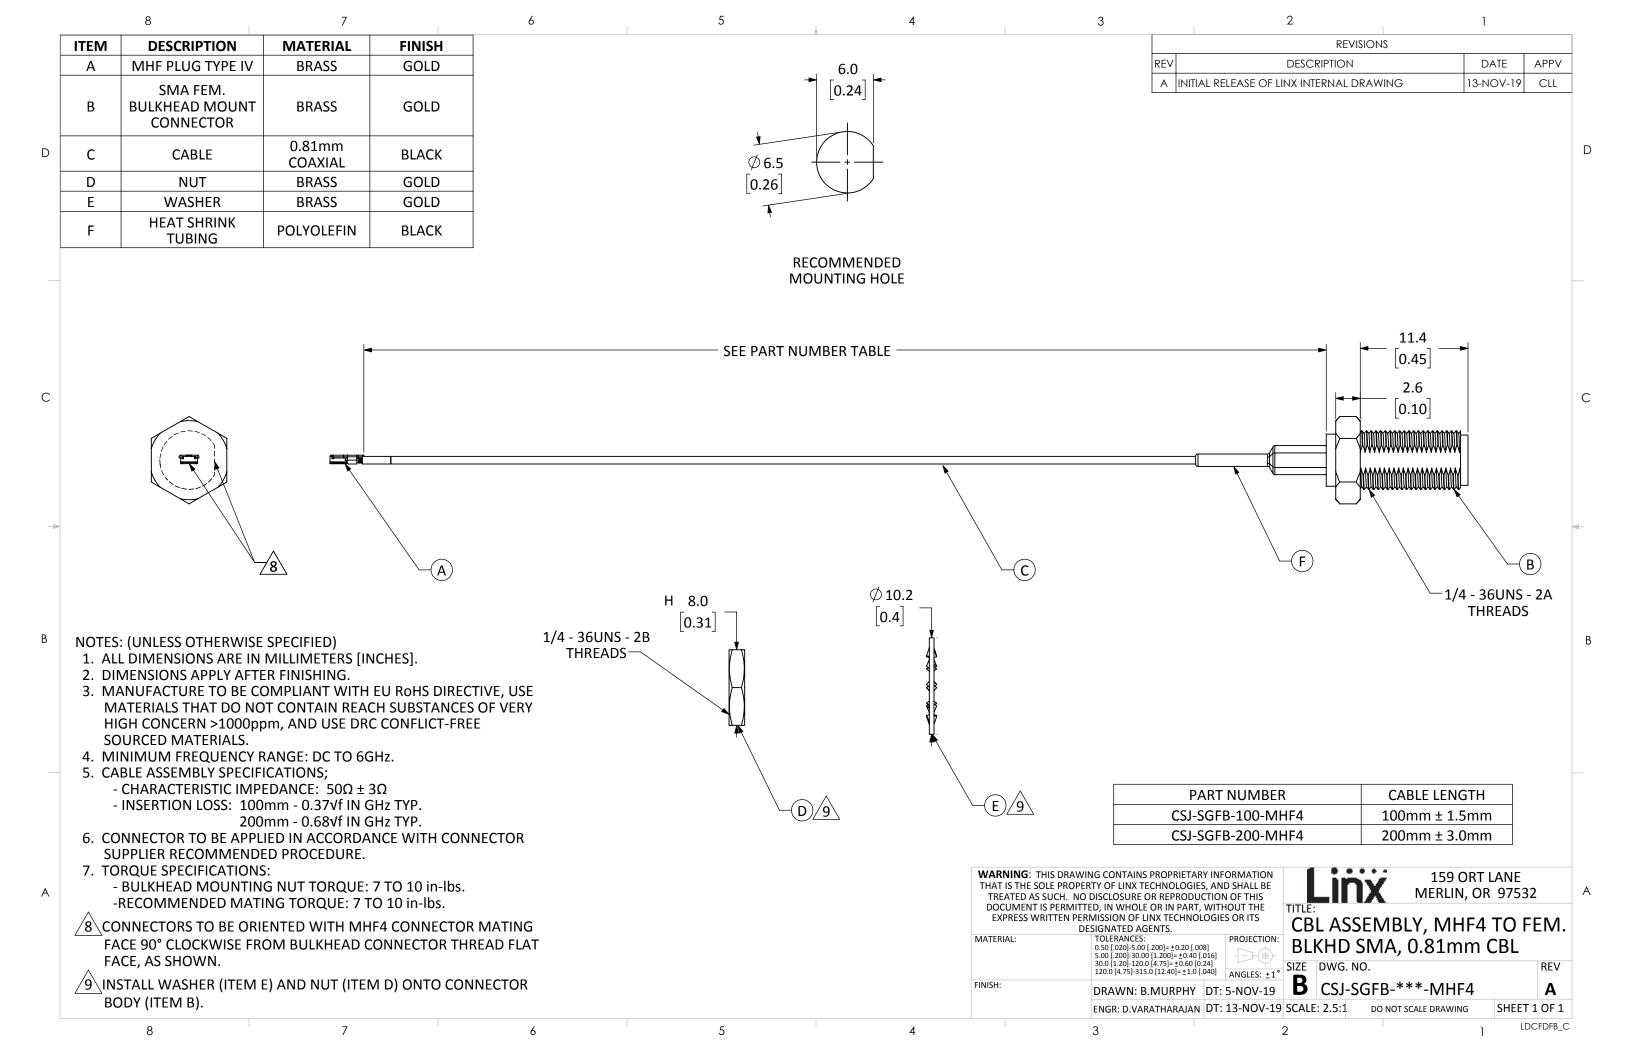

## **X-ON Electronics**

Largest Supplier of Electrical and Electronic Components

Click to view similar products for RF Cable Assemblies category:

Click to view products by Linx Technologies manufacturer:

Other Similar products are found below:

73-6352-10 73-6353-3 73-6364-6 R285001001 R288940004 145111-05-12.00 1661-C-24 1801171170914KE 24P104C24J1-012
24P104C24P1-006 24P104C24P1-018 24P204C24J1-003 172-2150-EX 1800920920914PJ FCB-3030-ALT 21117-046 21117-050 PCX-2450 24P103C24P2-003 25P203C25P2-003 PTWY-24-78 R284008001 R285001021 R285426000 R288940003 R288940008 RF179-74BJ377RP1-0305 4814-BB-24 5260-72 JT2N1-CL1-1F DLP-COAX1 4814-K-48 115101-09-06.00 MXHT83QE3000 CCNTN2-MM-LL335-26
73-6351-25 73-6352-3 73-6353-25 1800920920610PJ GD0BQ0BQ024.0 1-3636-600-5210 TL8A-11SMA-11SMA-01500