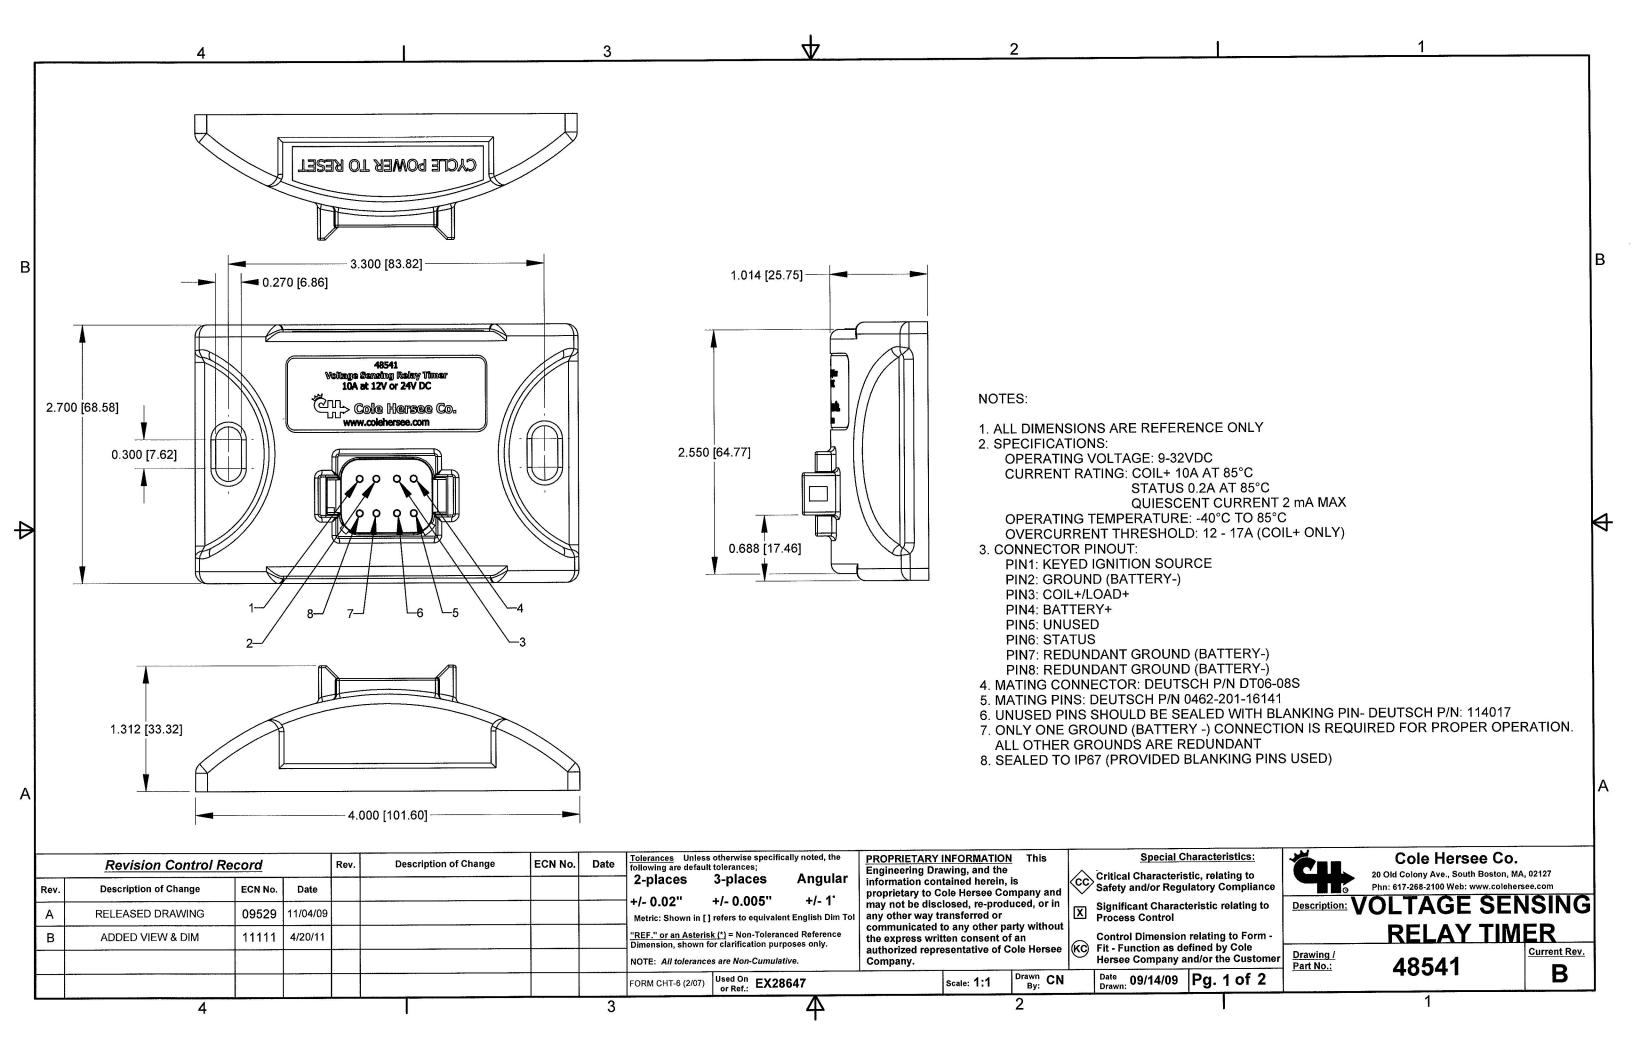

## **X-ON Electronics**

Largest Supplier of Electrical and Electronic Components

Click to view similar products for Fuse Holder category:

Click to view products by Littelfuse manufacturer:

Other Similar products are found below:

570-290-741P40 570-290-751P40 020417G 020418E 6R30A1B F600A3B 80910030 8601.2020 G15A2SPQ 9-3557-GP REV A HDJ-B R6J30A3S HFH-1 RF30A2B RF30A3SP 15600-08-10 BK/FHN19G BK/HHM BK/HKP-CCHH BK/HKP-JJ BK/HTJ-LES-FUSE HMG-241 HTJ-LES-FUSE C4044-1 2086-1 2193 2602 2650 178.000100 FHN31G1 T30A2B G4PB8 2660 2799 CQ-209V HKP-CCHH R6F30A2S 341001A 345621A CVRMCC 4202 4407 4408 4413 4423 4532 4537 TSD1404-12 BK/FHN31G1 BK/HC-5