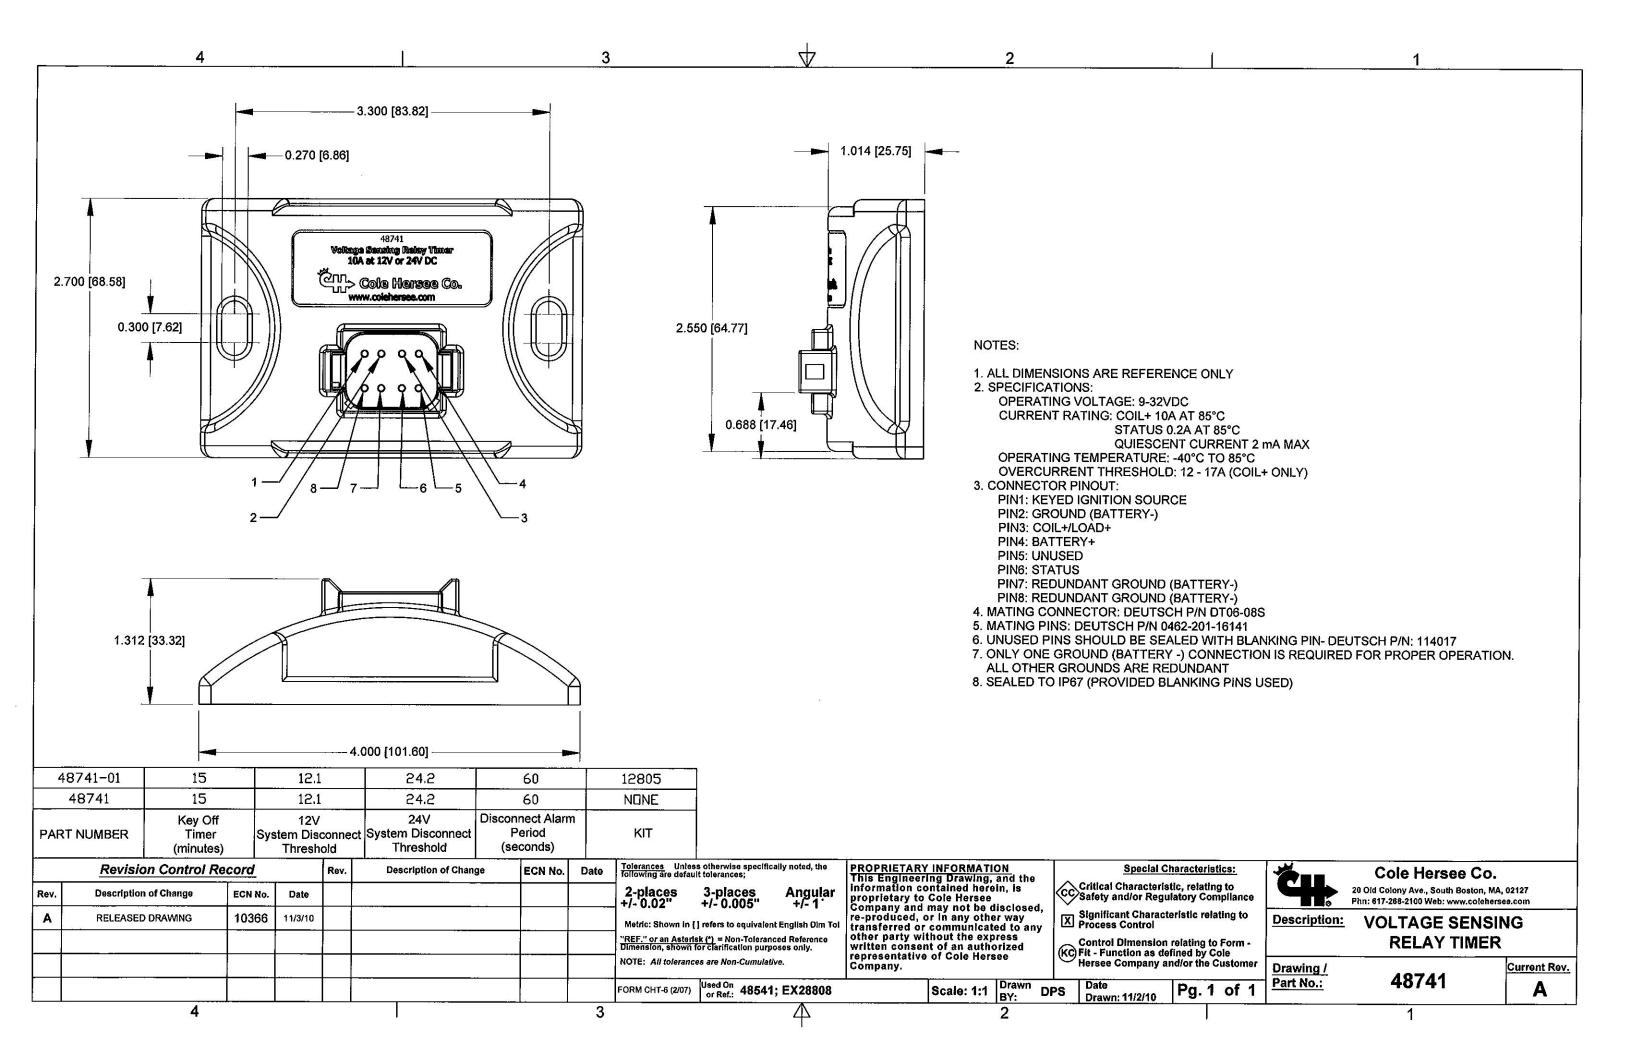

## **X-ON Electronics**

Largest Supplier of Electrical and Electronic Components

Click to view similar products for Fuse Holder category:

Click to view products by Littelfuse manufacturer:

Other Similar products are found below:

570-290-741P40 570-290-751P40 020417G 020418E 6R30A1B F600A3B 80910030 8601.2020 G15A2SPQ 9-3557-GP REV A HDJ-B R6J30A3S HFH-1 RF30A2B RF30A3SP 15600-08-10 BK/FHN19G BK/HHM BK/HKP-CCHH BK/HKP-JJ BK/HTJ-LES-FUSE HMG-241 HTJ-LES-FUSE C4044-1 2086-1 2193 2602 2650 178.000100 FHN31G1 T30A2B G4PB8 2660 2799 CQ-209V HKP-CCHH R6F30A2S 341001A 345621A CVRMCC 4202 4407 4408 4413 4423 4532 4537 TSD1404-12 BK/FHN31G1 BK/HC-5