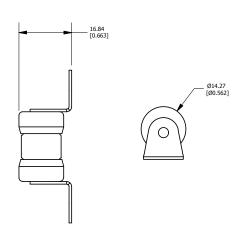

| Solder             | LS                 | TLS080LS          | OTLS080.TXLS       | TLS 80A-LS       |
| TLS    | 100    | Solder             | MB                 | TLS100MB          | OTLS100.TXMB       | TLS 100A-MB      |
| TLS    | 125    | Solder             | LSE                | TLS125LSE         | OTLS125.TXLSE      | TLS 125A-LSE     |
| TLS    | 30     | Solder             | LSA                | TLS030LSA         | 0TLS030.SLSA       | TLS 30A-LSA      |
| TLS    | 125    | Bolt-In            | LR                 | TLS125LR          | OTLS125.TXLR       | TLS 125A-LR      |

<sup>&</sup>lt;sup>†</sup>Option is available for 35 to 125 amperage only



# TLS SERIES TELECOM POWER FUSE

# **Dimensions Inches**









# **Dimensions Inches**





TLS-LR Dimensions are mm (in)







## **TLS Time-Current Curve 35-60 A**



## **TLS Time-Current Curve 70-125 A**



## **TLS Peak Let-Thru Curve**



**Disclaimer Notice** - Information furnished is believed to be accurate and reliable. However, users should independently evaluate the suitability of and test each product selected for their own applications. Littelfuse products are not designed for, and may not be used in, all applications. Read complete Disclaimer Notice at **www.littelfuse.com/product-disclaimer**.

# **X-ON Electronics**

Largest Supplier of Electrical and Electronic Components

Click to view similar products for Specialty Fuses category:

Click to view products by Littelfuse manufacturer:

Other Similar products are found below:

63NZ02GL 714125 722134 80NH00GR-6 FWH-200A FWP-32A14F FWP-50 HBM-25 1