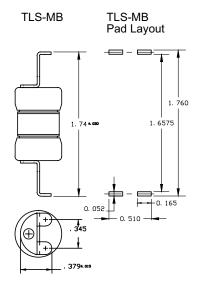

# **Dimensions Inches**

### **Features**

- 170 V dc rating
- Current-limiting
- 1 to 125 amperes rating
- Multiple mounting configurations cartridge, vertical, leaded, bolt-in, or solder type. See dimensions on page 2 and 3 for mounting style details.
- RoHS compliant