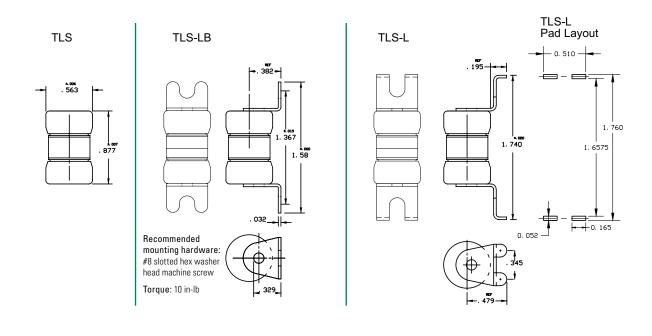

LB          | OTLS050.TXLB       | TLS 50A-LB       |
| TLS    | 80     | Solder             | LS                 | TLS080LS          | OTLS080.TXLS       | TLS 80A-LS       |
| TLS    | 100    | Solder             | MB                 | TLS100MB          | OTLS100.TXMB       | TLS 100A-MB      |
| TLS    | 125    | Solder             | LSE                | TLS125LSE         | OTLS125.TXLSE      | TLS 125A-LSE     |
| TLS    | 30     | Solder             | LSA                | TLS030LSA         | 0TLS030.SLSA       | TLS 30A-LSA      |
| TLS    | 125    | Bolt-In            | LR                 | TLS125LR          | OTLS125.TXLR       | TLS 125A-LR      |

<sup>&</sup>lt;sup>†</sup>Option is available for 35 to 125 amperage only



# TLS SERIES TELECOM POWER FUSE

# **Dimensions Inches**









# **Dimensions Inches**





TLS-LR Dimensions are mm (in)







## **TLS Time-Current Curve 35-60 A**



## **TLS Time-Current Curve 70-125 A**



## **TLS Peak Let-Thru Curve**



**Disclaimer Notice** - Information furnished is believed to be accurate and reliable. However, users should independently evaluate the suitability of and test each product selected for their own applications. Littelfuse products are not designed for, and may not be used in, all applications. Read complete Disclaimer Notice at **www.littelfuse.com/product-disclaimer**.

# **X-ON Electronics**

Largest Supplier of Electrical and Electronic Components

Click to view similar products for Specialty Fuses category:

Click to view products by Littelfuse manufacturer:

Other Similar products are found below: