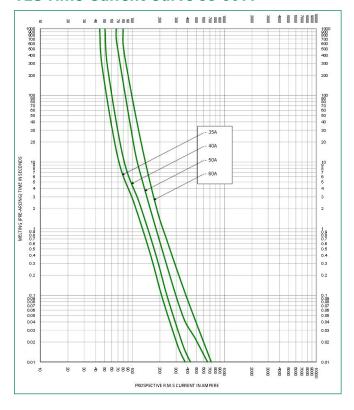

| TLS080LS          | OTLS080.TXLS       | TLS 80A-LS       |
| TLS    | 100    | Solder             | MB                 | TLS100MB          | OTLS100.TXMB       | TLS 100A-MB      |
| TLS    | 125    | Solder             | LSE                | TLS125LSE         | OTLS125.TXLSE      | TLS 125A-LSE     |
| TLS    | 30     | Solder             | LSA                | TLS030LSA         | 0TLS030.SLSA       | TLS 30A-LSA      |
| TLS    | 125    | Bolt-In            | LR                 | TLS125LR          | OTLS125.TXLR       | TLS 125A-LR      |

<sup>&</sup>lt;sup>†</sup>Option is available for 35 to 125 amperage only



# TLS SERIES TELECOM POWER FUSE

# **Dimensions Inches**









# **Dimensions Inches**





TLS-LR Dimensions are mm (in)







## **TLS Time-Current Curve 35-60 A**



## **TLS Time-Current Curve 70-125 A**



## **TLS Peak Let-Thru Curve**



**Disclaimer Notice** - Information furnished is believed to be accurate and reliable. However, users should independently evaluate the suitability of and test each product selected for their own applications. Littelfuse products are not designed for, and may not be used in, all applications. Read complete Disclaimer Notice at **www.littelfuse.com/product-disclaimer**.

# **X-ON Electronics**

Largest Supplier of Electrical and Electronic Components

Click to view similar products for Specialty Fuses category:

Click to view products by Littelfuse manufacturer:

Other Similar products are found below:

63NZ02GL 714125 722134 80NH00GR-6 FWH-200A FWP-32A14F FWP-50 HBM-25 12LCT 12TDLSJ63 REN-3 15.5CAVH2E ECF-2 ECF-4