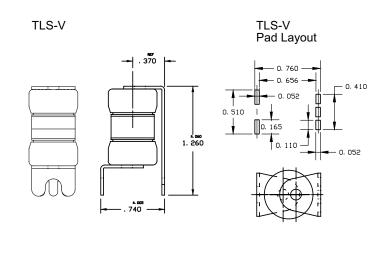

# **Dimensions Inches**

### **Features**

- 170 V dc rating
- Current-limiting
- 1 to 125 amperes rating
- Multiple mounting configurations cartridge, vertical, leaded, bolt-in, or solder type. See dimensions on page 2 and 3 for mounting style details.
- RoHS compliant