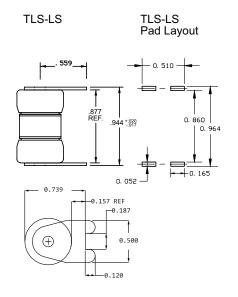

| OTLS050.TXLB       | TLS 50A-LB       |
| TLS    | 80     | Solder             | LS                 | TLS080LS          | OTLS080.TXLS       | TLS 80A-LS       |
| TLS    | 100    | Solder             | MB                 | TLS100MB          | OTLS100.TXMB       | TLS 100A-MB      |
| TLS    | 125    | Solder             | LSE                | TLS125LSE         | OTLS125.TXLSE      | TLS 125A-LSE     |
| TLS    | 30     | Solder             | LSA                | TLS030LSA         | 0TLS030.SLSA       | TLS 30A-LSA      |
| TLS    | 125    | Bolt-In            | LR                 | TLS125LR          | OTLS125.TXLR       | TLS 125A-LR      |

<sup>&</sup>lt;sup>†</sup>Option is available for 35 to 125 amperage only



# TLS SERIES TELECOM POWER FUSE

# **Dimensions Inches**









# **Dimensions Inches**





TLS-LR Dimensions are mm (in)







## **TLS Time-Current Curve 35-60 A**



## **TLS Time-Current Curve 70-125 A**



## **TLS Peak Let-Thru Curve**



**Disclaimer Notice** - Information furnished is believed to be accurate and reliable. However, users should independently evaluate the suitability of and test each product selected for their own applications. Littelfuse products are not designed for, and may not be used in, all applications. Read complete Disclaimer Notice at **www.littelfuse.com/product-disclaimer**.

# **X-ON Electronics**

Largest Supplier of Electrical and Electronic Components

Click to view similar products for Specialty Fuses category:

Click to view products by Littelfuse manufacturer:

Other Similar products are found below:

6