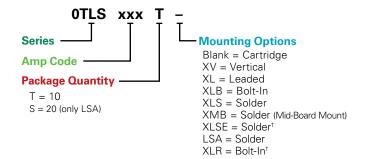

## **Ordering Information**

| AMPERE RATINGS |    |    |    |      |  |  |  |  |  |
|----------------|----|----|----|------|--|--|--|--|--|
| 1              | 6  | 25 | 50 | 90   |  |  |  |  |  |
| 2              | 10 | 30 | 60 | 100  |  |  |  |  |  |
| 3              | 15 | 35 | 70 | 110* |  |  |  |  |  |
| 5              | 20 | 40 | 80 | 125* |  |  |  |  |  |

<sup>\*</sup>Available in standard cartridge, LSE solder, and LR bolt-in.

| SERIES | AMPERE | MOUNTING<br>METHOD | MOUNTING<br>SUFFIX | CATALOG<br>NUMBER | ORDERING<br>NUMBER | FUSE<br>LABEL ID |
|--------|--------|--------------------|--------------------|-------------------|--------------------|------------------|
| TLS    | 6      | Cartridge          | _                  | TLS006            | 0TLS006.T          | TLS 6A           |
| TLS    | 15     | Vertical           | V                  | TLS015V           | 0TLS015.TXV        | TLS 15A-V        |
| TLS    | 35     | Leaded             | L                  | TLS035L           | 0TLS035.TXL        | TLS 35A-L        |
| TLS    | 50     | Bolt-In            | LB                 | TLS050LB          | OTLS050.TXLB       | TLS 50A-LB       |
| TLS    | 80     | Solder             | LS                 | TLS080LS          | OTLS080.TXLS       | TLS 80A-LS       |
| TLS    | 100    | Solder             | MB                 | TLS100MB          | OTLS100.TXMB       | TLS 100A-MB      |
| TLS    | 125    | Solder             | LSE                | TLS125LSE         | OTLS125.TXLSE      | TLS 125A-LSE     |
| TLS    | 30     | Solder             | LSA                | TLS030LSA         | 0TLS030.SLSA       | TLS 30A-LSA      |
| TLS    | 125    | Bolt-In            | LR                 | TLS125LR          | OTLS125.TXLR       | TLS 125A-LR      |