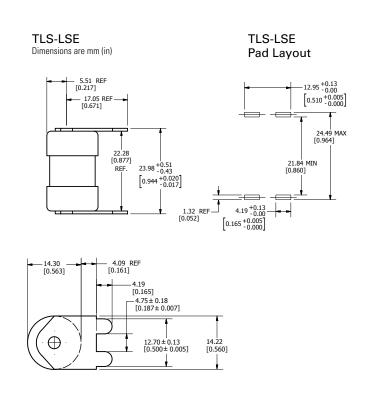

# **Dimensions Inches**

TLS-LR Dimensions are mm (in)

### **Features**

- 170 V dc rating
- Current-limiting
- 1 to 125 amperes rating
- Multiple mounting configurations cartridge, vertical, leaded, bolt-in, or solder type. See dimensions on page 2 and 3 for mounting style details.
- RoHS compliant