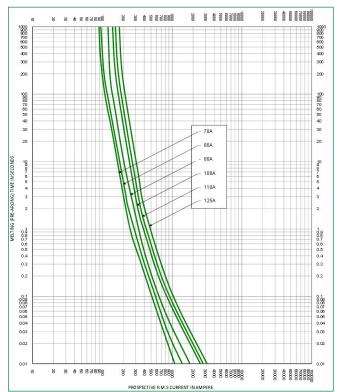

| TLS 80A-LS       |
| TLS    | 100    | Solder             | MB                 | TLS100MB          | OTLS100.TXMB       | TLS 100A-MB      |
| TLS    | 125    | Solder             | LSE                | TLS125LSE         | OTLS125.TXLSE      | TLS 125A-LSE     |
| TLS    | 30     | Solder             | LSA                | TLS030LSA         | 0TLS030.SLSA       | TLS 30A-LSA      |
| TLS    | 125    | Bolt-In            | LR                 | TLS125LR          | OTLS125.TXLR       | TLS 125A-LR      |

<sup>&</sup>lt;sup>†</sup>Option is available for 35 to 125 amperage only



# TLS SERIES TELECOM POWER FUSE

# **Dimensions Inches**









# **Dimensions Inches**





TLS-LR Dimensions are mm (in)







## **TLS Time-Current Curve 35-60 A**



## **TLS Time-Current Curve 70-125 A**



## **TLS Peak Let-Thru Curve**



**Disclaimer Notice** - Information furnished is believed to be accurate and reliable. However, users should independently evaluate the suitability of and test each product selected for their own applications. Littelfuse products are not designed for, and may not be used in, all applications. Read complete Disclaimer Notice at **www.littelfuse.com/product-disclaimer**.

# **X-ON Electronics**

Largest Supplier of Electrical and Electronic Components

Click to view similar products for Specialty Fuses category:

Click to view products by Littelfuse manufacturer:

Other Similar products are found below:

63NZ02GL 714125 722134 80NH00GR-6 FWH-200A FWP-32A14F FWP-50 HBM-25 12LCT 12TDLSJ63 REN-3 15.5CAVH2E ECF-2 ECF-4 ECF-6 170M0213 170M1314 170M1369-D 170M38