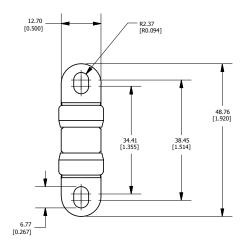

# **Dimensions Inches**

TLS-LR Dimensions are mm (in)

### **Features**

- 170 V dc rating
- Current-limiting
- 1 to 125 amperes rating
- Multiple mounting configurations cartridge, vertical, leaded, bolt-in, or solder type. See dimensions on page 2 and 3 for mounting style details.
- RoHS compliant