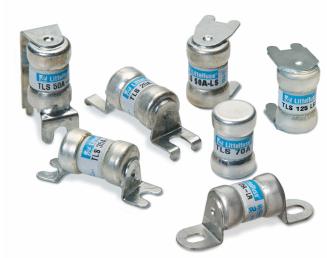

### **Features**

- 170 V dc rating
- Current-limiting
- 1 to 125 amperes rating
- Multiple mounting configurations cartridge, vertical, leaded, bolt-in, or solder type. See dimensions on page 2 and 3 for mounting style details.
- RoHS compliant