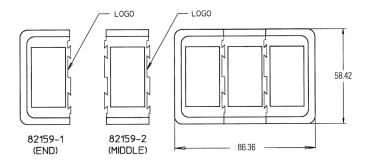

## **Specifications Overview**

Mounting: Snap-in matte black bezel, 2.4mm to 4.7mm thick

Black Plastic Housing:

Height: 58.42mm Width: 86.36mm

(All Bezel Components Assembled) Width: 60.20mm

(Two Bezel Components Assembled) Width:

26.20mm

(Width Added Per Additional Bezel Units)

#### **Dimensions**