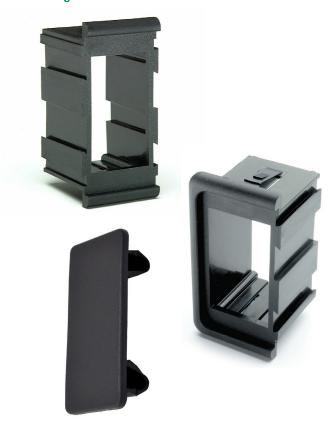

## **Description**

Littelfuse Rocker Switches are designed for universal applications within harsh environments. Their mounting, body, and actuator features are designed for ease-of-use and extended product lifecycle.

Rocker Switch accessory kits enable end users to create bezels for switches from the 56027 and/or 58328 series. Parallel snap-in mounting allows any order and combination of switches to be used. Switches are not included and must be ordered separately.

## **Ordering Information**

| PART NUMBERS | DESCRIPTION                                                          |
|--------------|----------------------------------------------------------------------|
| 82159-02-BP  | Retail Bezel Kit with Two End Bezels, One Center Bezel, and One Plug |