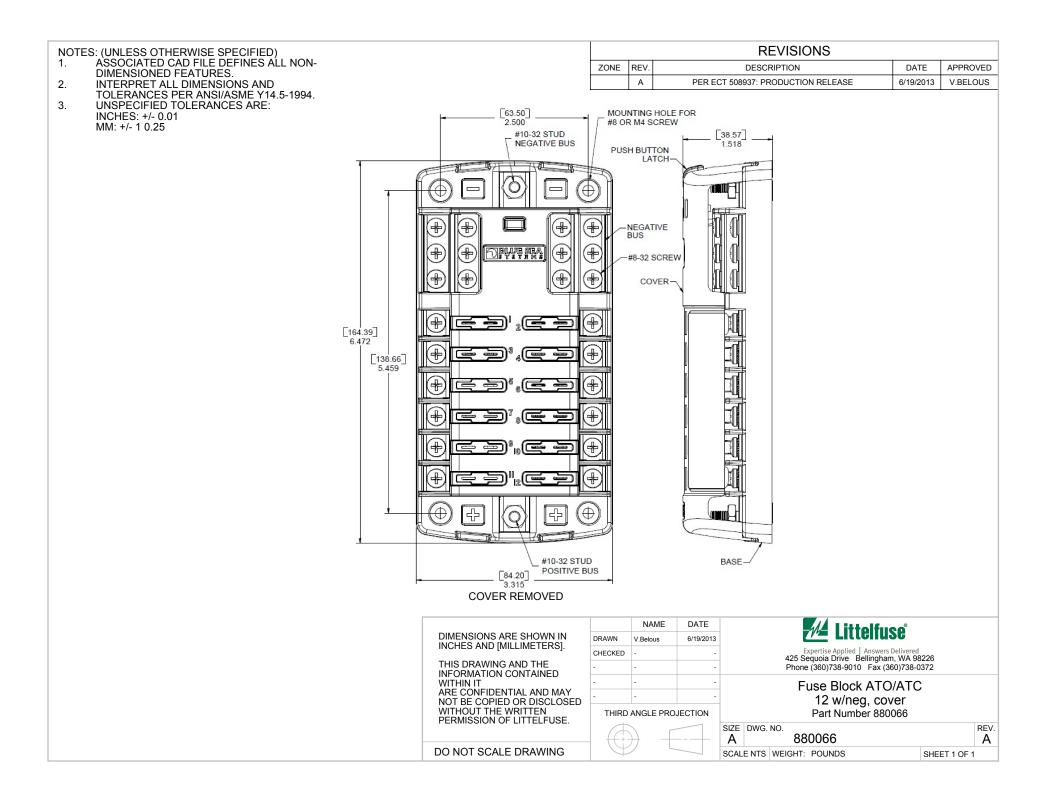

## **X-ON Electronics**

Largest Supplier of Electrical and Electronic Components

Click to view similar products for Fuse Holder category:

Click to view products by Littelfuse manufacturer:

Other Similar products are found below :

570-290-741P40 570-290-751P40 020417G 020418E 6R30A1B F600A3B 80910030 8601.2020 G15A2SPQ 9-3557-GP REV A HDJ-B R6J30A3S HFH-1 RF30A2B RF30A3SP 15600-08-10 BK/FHN19G BK/HHM BK/HKP-CCHH BK/HKP-JJ BK/HTJ-LES-FUSE HMG-241 HTJ-LES-FUSE C4044-1 2086-1 2193 2602 2650 178.000100 FHN31G1 T30A2B G4PB8 2660 2799 CQ-209V HKP-CCHH R6F30A2S 341001A 345621A CVRMCC 4202 4407 4408 4413 4423 4532 4537 TSD1404-12 BK/FHN31G1 BK/HC-5