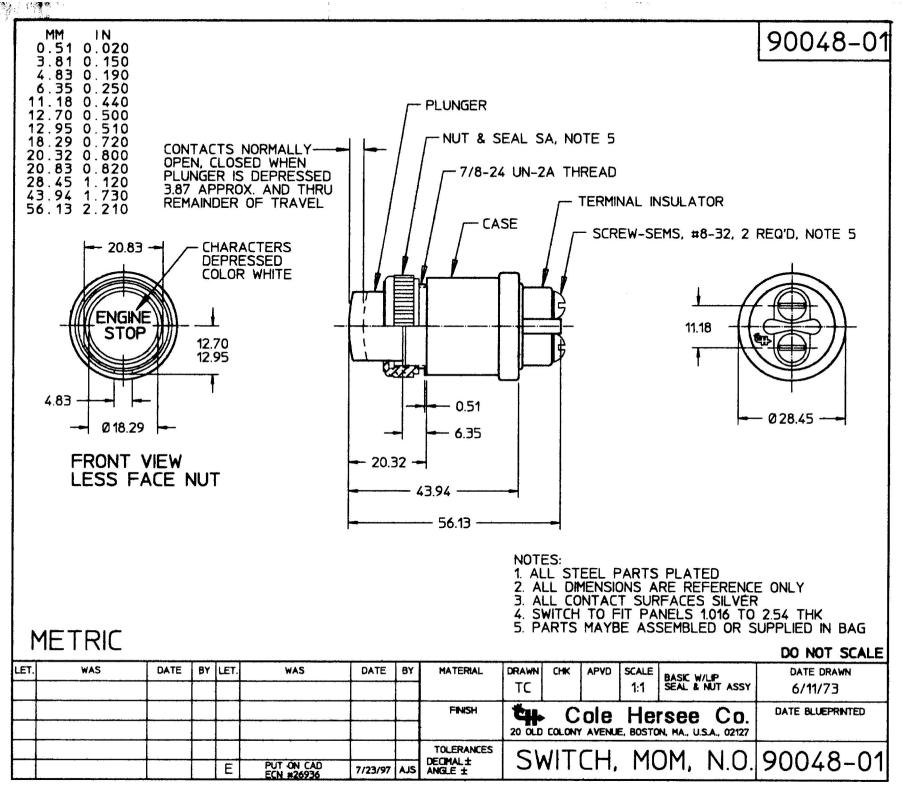

**Confidential Property of Cole Hersee** 

LE-HERSEE CO

0

Ú



## SEE DRAWING



**Confidential Property of Cole Hersee** 

## **X-ON Electronics**

Largest Supplier of Electrical and Electronic Components

Click to view similar products for Pushbutton Switches category:

Click to view products by Littelfuse manufacturer:

Other Similar products are found below :

 8940K2012
 LW1L-M1C10V-A
 LW1L-M1C70-A
 LW2L-A1C20M-GD
 LW2L-M1C20M-A
 60324L
 M22-D-R-GB0/K11
 M7E-HRN2

 67021K512
 67081K512X
 701PB580
 7190K101
 7199K101
 810K12910
 810KSV30B
 MML21EA2ADK
 MML21KA3ABK

 MML23KA3AC05K-001
 MML23KW3AA01W
 8418K2
 8442K3
 8450K1
 860K11911T01A
 861901
 861K11911T01A07

 861K13810T00A14
 861K13911
 8646AB6X718UL
 8646ABUL
 9001KXRK
 907AYY100
 PMHD155A1
 95-313.000

 9533CD4+U574+U4922
 95-414.000
 99-450.837
 99-453.837
 PV3H2B0NN-341
 1203MRA
 A22NZBGANGA
 A22NZBMMNGA