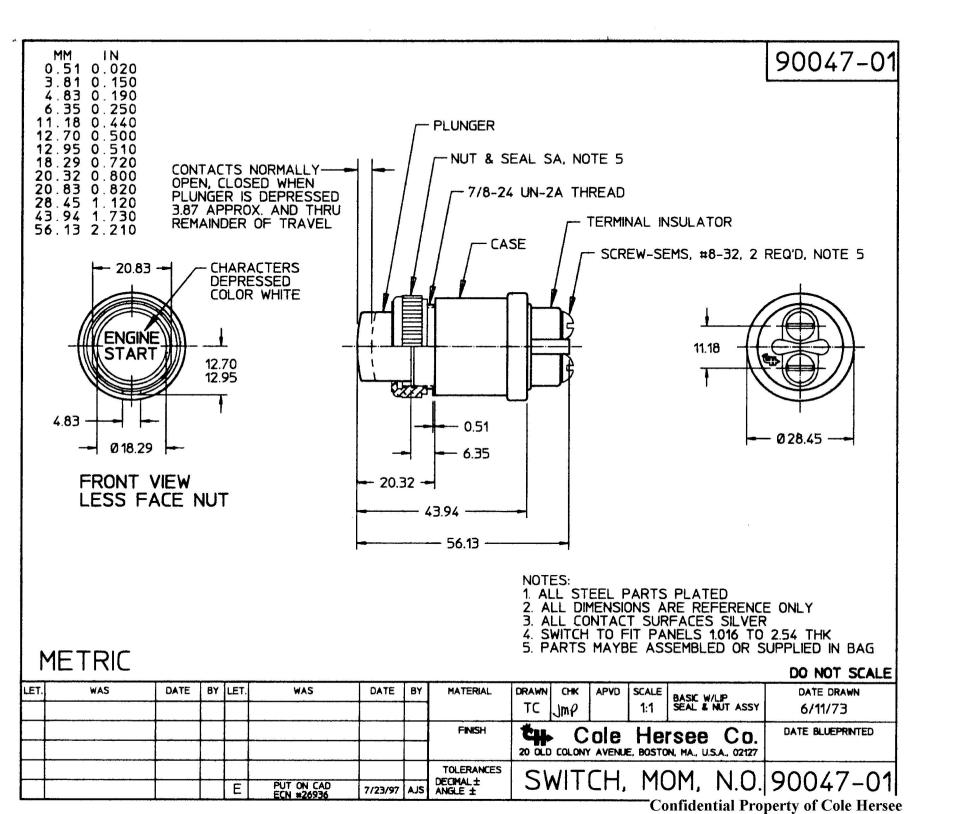

**Confidential Property of Cole Hersee** 

LE-HERSEE CO

0

Ú



## SEE DRAWING



**Confidential Property of Cole Hersee** 

## **X-ON Electronics**

Largest Supplier of Electrical and Electronic Components

Click to view similar products for Pushbutton Switches category:

Click to view products by Littelfuse manufacturer:

Other Similar products are found below :

 8940K2012
 LW1L-M1C10V-A
 LW1L-M1C70-A
 LW2L-A1C20M-GD
 LW2L-M1C20M-A
 60324L
 M22-D-R-GB0/K11
 M7E-HRN2

 67021K512
 67081K512X
 701PB580
 7190K101
 7199K101
 810K12910
 810KSV30B
 MML21EA2ADK
 MML21KA3ABK

 MML23KA3AC05K-001
 MML23KW3AA01W
 8418K2
 8442K3
 8450K1
 860K11911T01A
 861901
 861K11911T01A07

 861K13810T00A14
 861K13911
 8646AB6X718UL
 8646ABUL
 9001KXRK
 907AYY100
 PMHD155A1
 95-313.000

 9533CD4+U574+U4922
 95-414.000
 99-450.837
 99-453.837
 PV3H2B0NN-341
 1203MRA
 A22NZBG