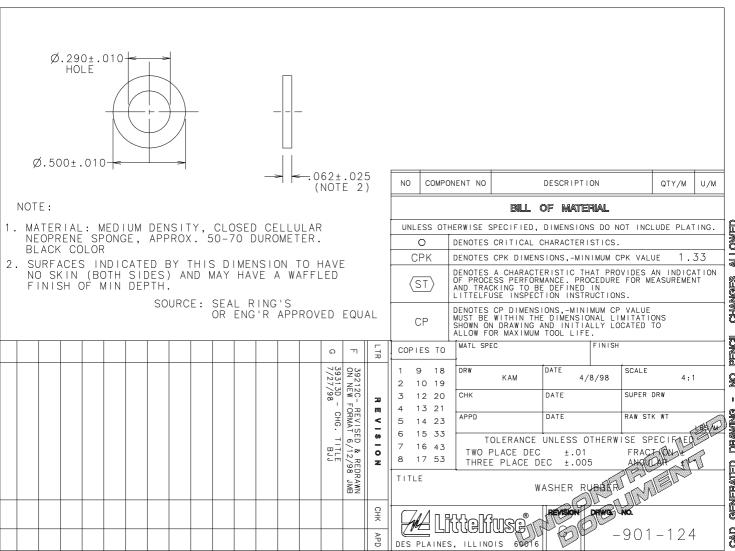

## **X-ON Electronics**

Largest Supplier of Electrical and Electronic Components

Click to view similar products for Fuse Holder Accessories category:

Click to view products by Littelfuse manufacturer:

Other Similar products are found below:

BK/1A1337 1A1853 1A4421 1A5220 903-048 1A1337 1A4544 1A5220-01 CO2-10 CO3-03 348897 B072-7007 BK/1A4421 BK/9732 X30110 09030012H 09050023H 00970021HXNVDL 00BS0232P CO2-04 BK1A1853 BK9834 0880.0001 00970053XP 3566C 00970053H 04450718ZX900 CH10CL BP/FP-3 868-952 868-953 868-957 58600000005 33-012C 880140 00970023S 880150 882-267-005 PDM71009ZXM B109-7091-4 B109-7091-6 B109-7091-5 901-524 CVR-RH-25100 LFH60030FBC 03540514Z 03540526Z 03540531Z 03540541Z 03540525Z