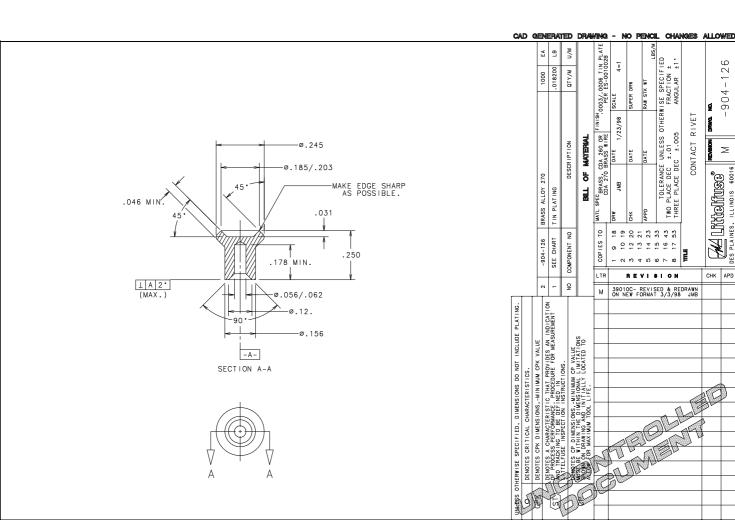

## **X-ON Electronics**

Largest Supplier of Electrical and Electronic Components

Click to view similar products for Fuse Holder Accessories category:

Click to view products by Littelfuse manufacturer:

Other Similar products are found below:

BK/1A1337 1A1853 1A4421 1A5220 903-048 1A1337 1A4544 1A5220-01 CO2-10 CO3-03 348897 B072-7007 BK/1A4421 BK/9732 X30110 09030012H 09050023H 00970021HXNVDL 00BS0232P CO2-04 BK1A1853 BK9834 0880.0001 00970053XP 3566C 00970053H 04450718ZX900 CH10CL BP/FP-3 58600000005 33-012C 880140 00970023S 880150 PDM71009ZXM B109-7091-4 B109-7091-6 B109-7091-5 901-524 CVR-RH-25100 LFH60030FBC 03540514Z 03540526Z 03540531Z 03540541Z 03540525Z 03540537Z 03540539Z 03540540Z FEH