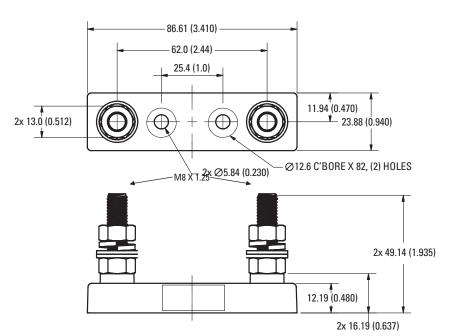

|
|                     | Studs – Steel Zinc Plated        |
|                     | Nuts – M8 Hex, 1.25 Thread Pitch |
| Torque              | Base: 25 in-lb                   |
|                     | Fuse: 90 in-Ib                   |
| Mounting Screw      | #10 Flat Head                    |
| Operating Temp      | -55 °C to +125 °C                |
| Environmental       | RoHS Compliant                   |
| Flammability Rating | UL94 V-0, 5VA                    |

#### **Ordering Information**

| CATALOG NUMBER | ORDERING NUMBER |
|----------------|-----------------|
| LFFB003        | LFFB0003Z       |

#### Web Resources

Additional technical information: littelfuse.com/lffb

#### **Recommended Fuses**

CNN\_E, CNN and CNL Series cable limiter fuses HAZGARD (581 series) fuse



Disclaimer Notice – Information furnished is believed to be accurate and reliable. However, users should independently evaluate the suitability of and test each product selected for their own applications. Littelfuse products are not designed for, and may not be used in, all applications. Read complete Disclaimer Notice at www.littelfuse.com/product-disclaimer.

## **Dimensions mm (inches)**

# **X-ON Electronics**

Largest Supplier of Electrical and Electronic Components

Click to view similar products for Fuse Holder category:

Click to view products by Littelfuse manufacturer:

Other Similar products are found below :

570-290-741P40 570-290-751P40 020417G 020418E 6R30A1B F600A3B 80910030 8601.2020 G15A2SPQ 9-3557-GP REV A HDJ-B R6J30A3S HFH-1 RF30A2B RF30A3SP 15600-08-10 BK/FHN19G BK