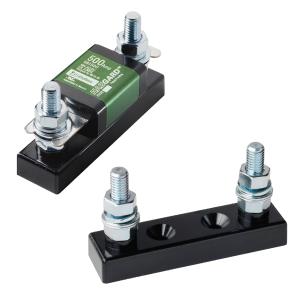

LFFB SERIES LIMITER BLOCK

150 V • 800 A

### **Description**

The LFFB series fuse block is designed to accept bolt-down style limiter fuses. Applications include but are not limited to forklifts, golf carts and other low-voltage battery equipment. It is specifically designed for the HAZGARD<sup>™</sup> fuse but can be used for CNN and CNL series fuses as well.