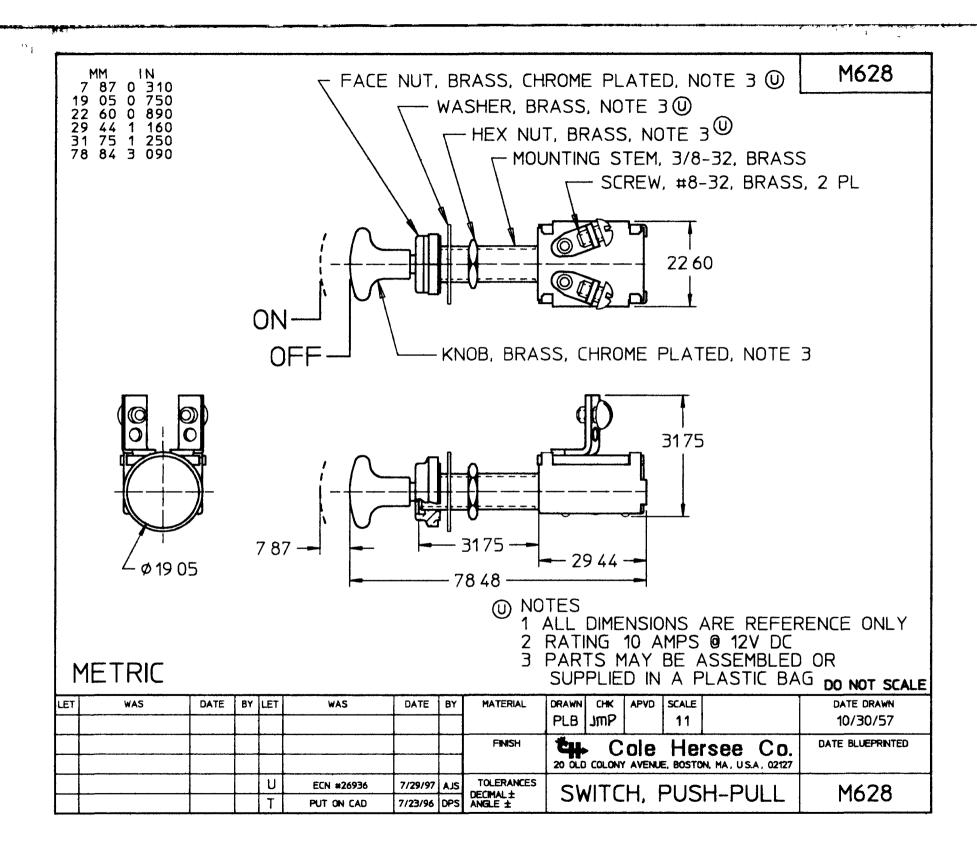

## **X-ON Electronics**

Largest Supplier of Electrical and Electronic Components

Click to view similar products for Pushbutton Switches category:

Click to view products by Littelfuse manufacturer:

Other Similar products are found below:

8940K2012 LW1L-M1C10V-A LW1L-M1C70-A LW2L-A1C20M-GD LW2L-M1C20M-A 60324L M22-D-R-GB0/K11 M7E-HRN2 67021K512 67081K512X 701PB580 7190K101 7199K101 810K12910 810KSV30B MML21EA2ADK MML21KA3ABK MML23KA3AC05K-001 MML23KW3AA01W 8418K2 8442K3 8450K1 860K11911T01A 861901 861K11911T01A07 861K13810T00A14 861K13911 8646AB6X718UL 8646ABUL 9001KXRK 907AYY100 PMHD155A1 95-313.000 9533CD4+U574+U4922 95-414.000 99-450.837 99-453.837 PV3H2B0NN-341 1203MRA A22NZBGANGA A22NZBMMNGA A22NZBNANGA A22NZBNANGA A22NZBNANGA A22NZMPATRA A2PMA1X03EC56 A3A-5123-02 A3A-7140 A3A-