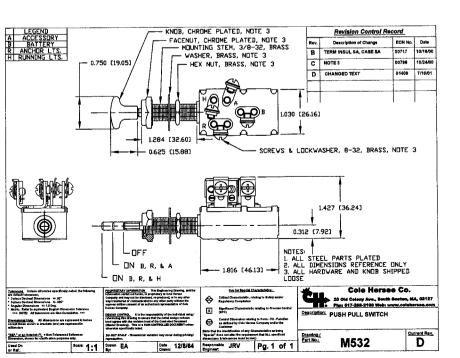

## **X-ON Electronics**

Largest Supplier of Electrical and Electronic Components

Click to view similar products for Pushbutton Switches category:

Click to view products by Littelfuse manufacturer:

Other Similar products are found below:

8940K2012 LW1L-M1C10V-A LW1L-M1C70-A LW2L-A1C20M-GD LW2L-M1C20M-A 60324L M22-D-R-GB0/K11 M7E-HRN2 67021K512 67081K512X 701PB580 7190K101 7199K101 810K12910 810KSV30B MML21EA2ADK MML21KA3ABK MML23KA3AC05K-001 MML23KW3AA01W 8418K2 8442K3 8450K1 860K11911T01A 861901 861K11911T01A07 861K13810T00A14 861K13911 8646AB6X718UL 8646ABUL 9001KXRK 907AYY100 PMHD155A1 95-313.000 9533CD4+U574+U4922 95-414.000 99-450.837 99-453.837 PV3H2B0NN-341 1203MRA A22NZBGANGA A22NZBMMNGA A22NZBNANGA A22NZBNANGA A22NZBNANGA A22NZMPATRA A2PMA1X03EC56 A3A-5123-02 A3A-7140