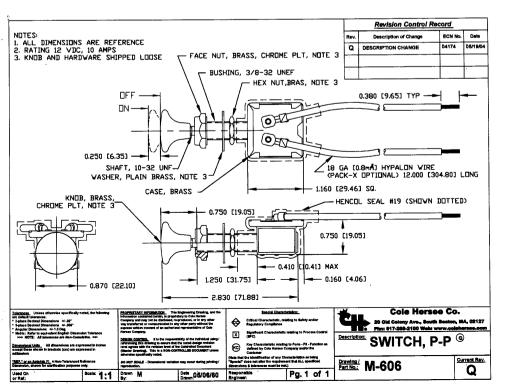

## **X-ON Electronics**

Largest Supplier of Electrical and Electronic Components

Click to view similar products for Pushbutton Switches category:

Click to view products by Littelfuse manufacturer:

Other Similar products are found below:

8940K2012 LW1L-M1C10V-A LW1L-M1C70-A LW2L-A1C20M-GD LW2L-M1C20M-A 60324L M22-D-R-GB0/K11 M7E-HRN2 67021K512 67081K512X 701PB580 7190K101 7199K101 810K12910 810KSV30B MML21EA2ADK MML21KA3ABK MML23KA3AC05K-001 MML23KW3AA01W 8418K2 8442K3 8450K1 860K11911T01A 861901 861K11911T01A07 861K13810T00A14 861K13911 8646AB6X718UL 8646ABUL 9001KXRK 907AYY100 PMHD155A1 95-313.000 9533CD4+U574+U4922 95-414.000 99-450.837 99-453.837 PV3H2B0NN-341 1203MRA A22NZBGANGA A22NZBMMNGA A22NZBNANGA A22NZBNANGA A22NZBNANGA A22NZMPATRA A2PMA1X03EC56 A3A-5123-02 A3A-7140 A3