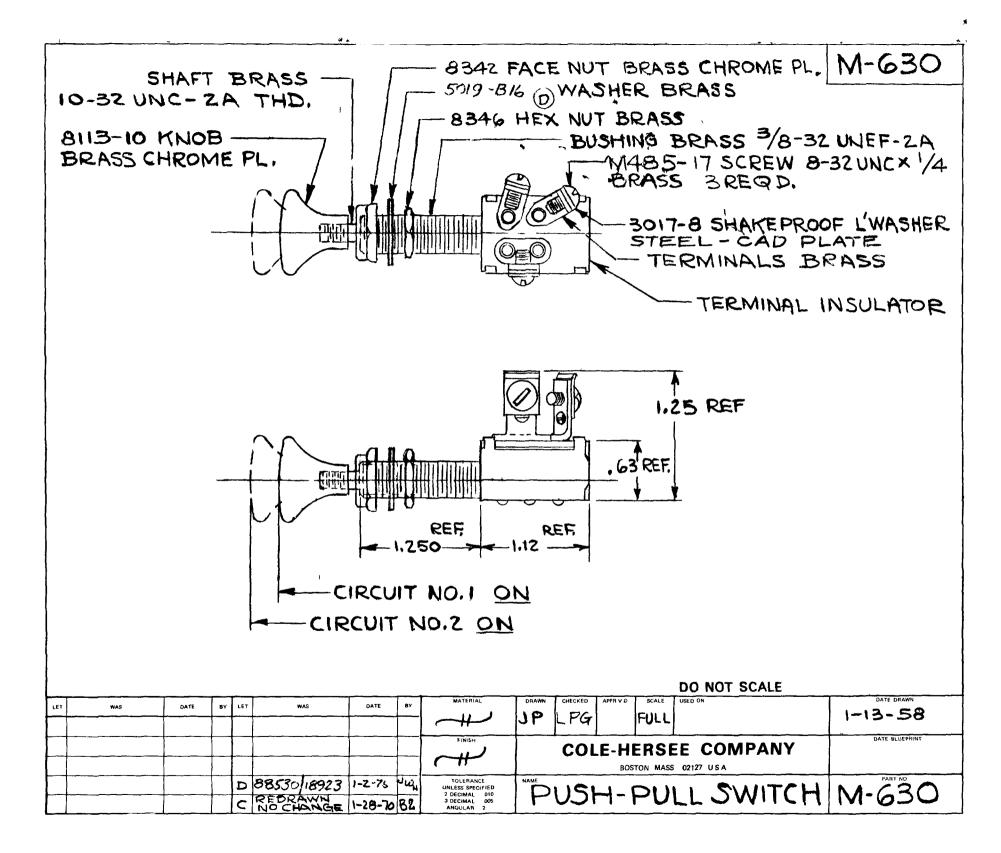

## **X-ON Electronics**

Largest Supplier of Electrical and Electronic Components

Click to view similar products for Pushbutton Switches category:

Click to view products by Littelfuse manufacturer:

Other Similar products are found below:

8940K2012 LW1L-M1C10V-A LW1L-M1C70-A LW2L-A1C20M-GD LW2L-M1C20M-A 60324L M22-D-R-GB0/K11 M7E-HRN2 67021K512 67081K512X 701PB580 7190K101 7199K101 810K12910 810KSV30B MML21EA2ADK MML21KA3ABK MML23KA3AC05K-001 MML23KW3AA01W 8418K2 8442K3 8450K1 860K11911T01A 861901 861K11911T01A07 861K13810T00A14 861K13911 8646AB6X718UL 8646ABUL 9001KXRK 907AYY100 PMHD155A1 95-313.000 9533CD4+U574+U4922 95-414.000 99-450.837 99-453.837 PV3H2B0NN-341 1203MRA A22NZBGANGA A22NZBMMNGA A22NZBNANGA A22NZBNANGA A22NZBNANGA A22NZMPATRA A2PMA1X03EC56 A3A-5123-02 A3A-7140 A3A-73