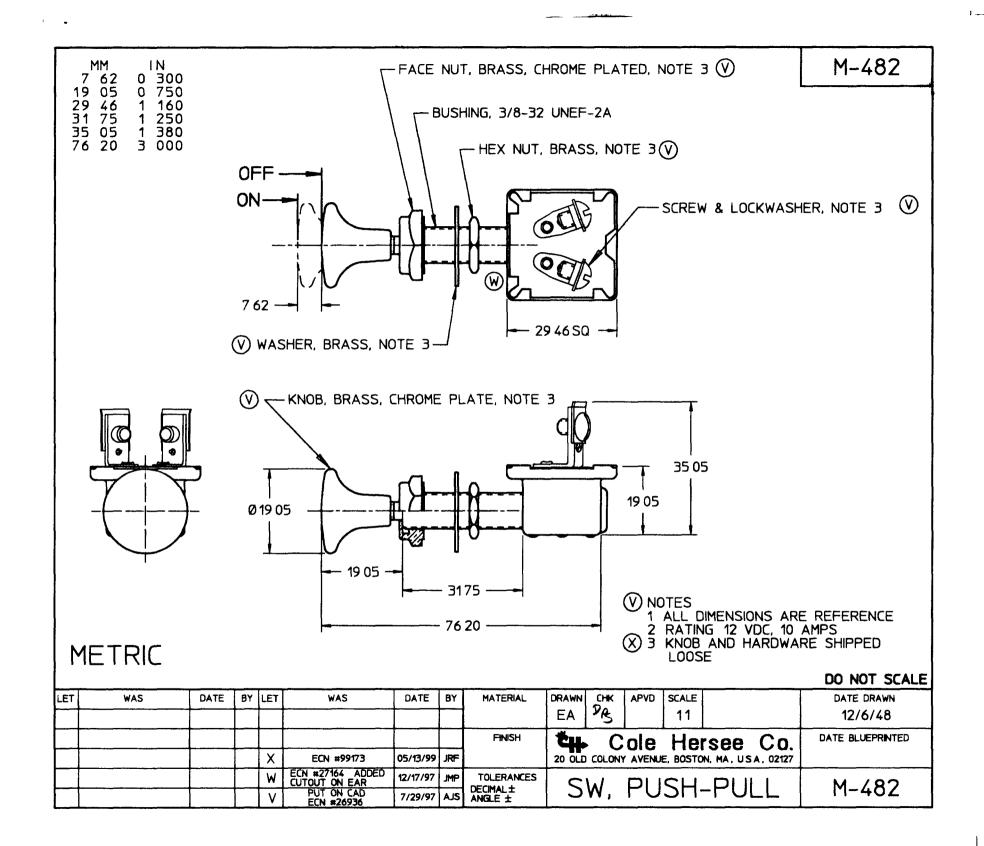

## **X-ON Electronics**

Largest Supplier of Electrical and Electronic Components

Click to view similar products for Pushbutton Switches category:

Click to view products by Littelfuse manufacturer:

Other Similar products are found below:

8940K2012 LW1L-M1C10V-A LW1L-M1C70-A LW2L-A1C20M-GD LW2L-M1C20M-A 60324L M22-D-R-GB0/K11 M7E-HRN2 67021K512 67081K512X 701PB580 7190K101 7199K101 810K12910 810KSV30B MML21EA2ADK MML21KA3ABK MML23KA3AC05K-001 MML23KW3AA01W 8418K2 8442K3 8450K1 860K11911T01A 861901 861K11911T01A07 861K13810T00A14 861K13911 8646AB6X718UL 8646ABUL 9001KXRK 907AYY100 PMHD155A1 95-313.000 9533CD4+U574+U4922 95-414.000 99-450.837 99-453.837 PV3H2B0NN-341 1203MRA A22NZBGANGA A22NZBMMNGA A22NZBNANGA A22NZBNANGA A22NZBNANGA A22NZMPATRA A2PMA1X03EC56 A3A-5123-02 A3A