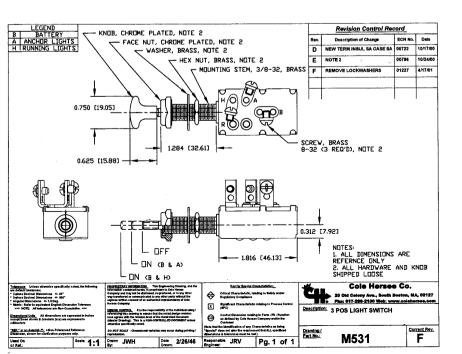

## **X-ON Electronics**

Largest Supplier of Electrical and Electronic Components

Click to view similar products for Pushbutton Switches category:

Click to view products by Littelfuse manufacturer:

Other Similar products are found below:

8940K2012 LW1L-M1C10V-A LW1L-M1C70-A LW2L-A1C20M-GD LW2L-M1C20M-A 60324L M22-D-R-GB0/K11 M7E-HRN2 67021K512 67081K512X 701PB580 7190K101 7199K101 810K12910 810KSV30B MML21EA2ADK MML21KA3ABK MML23KA3AC05K-001 MML23KW3AA01W 8418K2 8442K3 8450K1 860K11911T01A 861901 861K11911T01A07 861K13810T00A14 861K13911 8646AB6X718UL 8646ABUL 9001KXRK 907AYY100 PMHD155A1 95-313.000 9533CD4+U574+U4922 95-414.000 99-450.837 99-453.837 PV3H2B0NN-341 1203MRA A22NZBGANGA A22NZBMMNGA A22NZBNANGA A22NZBNANGA A22NZBNANGA A22NZMPATRA A2PMA1X03EC56 A3A-5123-02 A3A-714