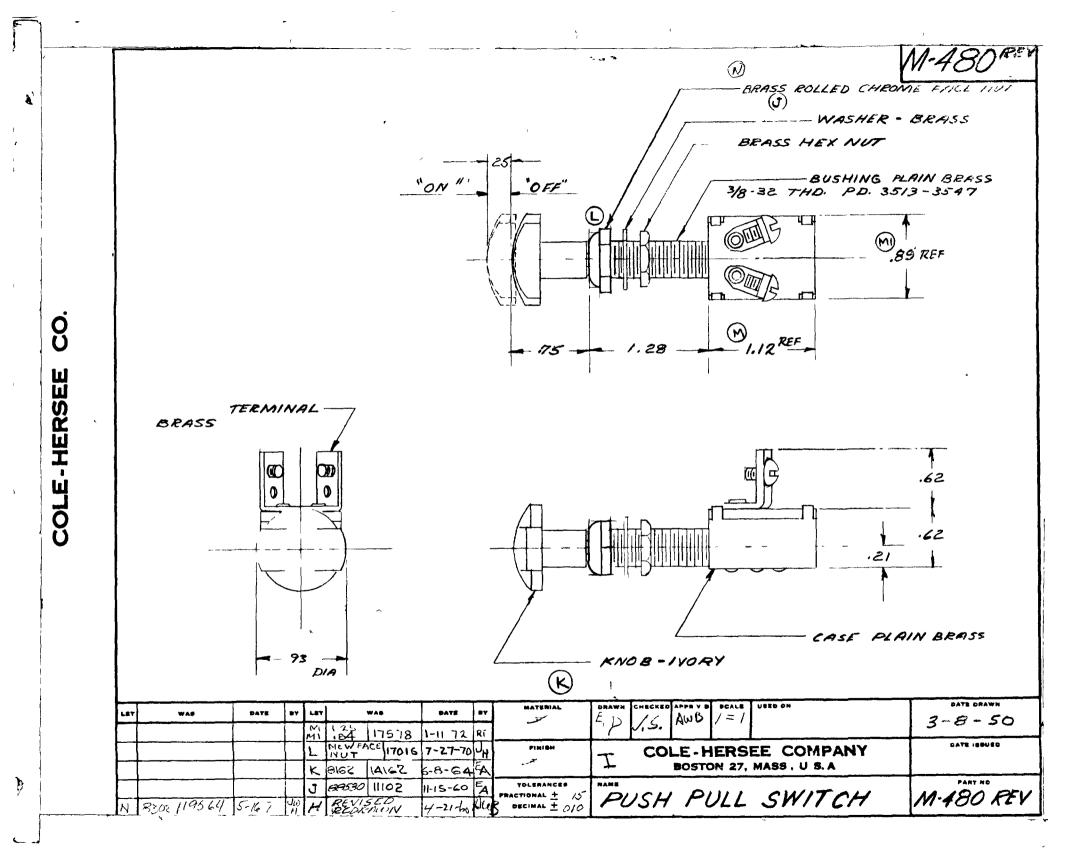

## **X-ON Electronics**

Largest Supplier of Electrical and Electronic Components

Click to view similar products for Pushbutton Switches category:

Click to view products by Littelfuse manufacturer:

Other Similar products are found below:

8940K2012 LW1L-M1C10V-A LW1L-M1C70-A LW2L-A1C20M-GD LW2L-M1C20M-A 60324L M22-D-R-GB0/K11 M7E-HRN2 67021K512 67081K512X 701PB580 7190K101 7199K101 810K12910 810KSV30B MML21EA2ADK MML21KA3ABK MML23KA3AC05K-001 MML23KW3AA01W 8418K2 8442K3 8450K1 860K11911T01A 861901 861K11911T01A07 861K13810T00A14 861K13911 8646AB6X718UL 8646ABUL 9001KXRK 907AYY100 PMHD155A1 95-313.000 9533CD4+U574+U4922 95-414.000 99-450.837 99-453.837 PV3H2B0NN-341 1203MRA A22NZBGANGA A22NZBMMNGA A22NZBNANGA A22NZBNANGA A22NZBNANGA A22NZMPATRA A2PMA1X03EC56 A3A-5123-02 A