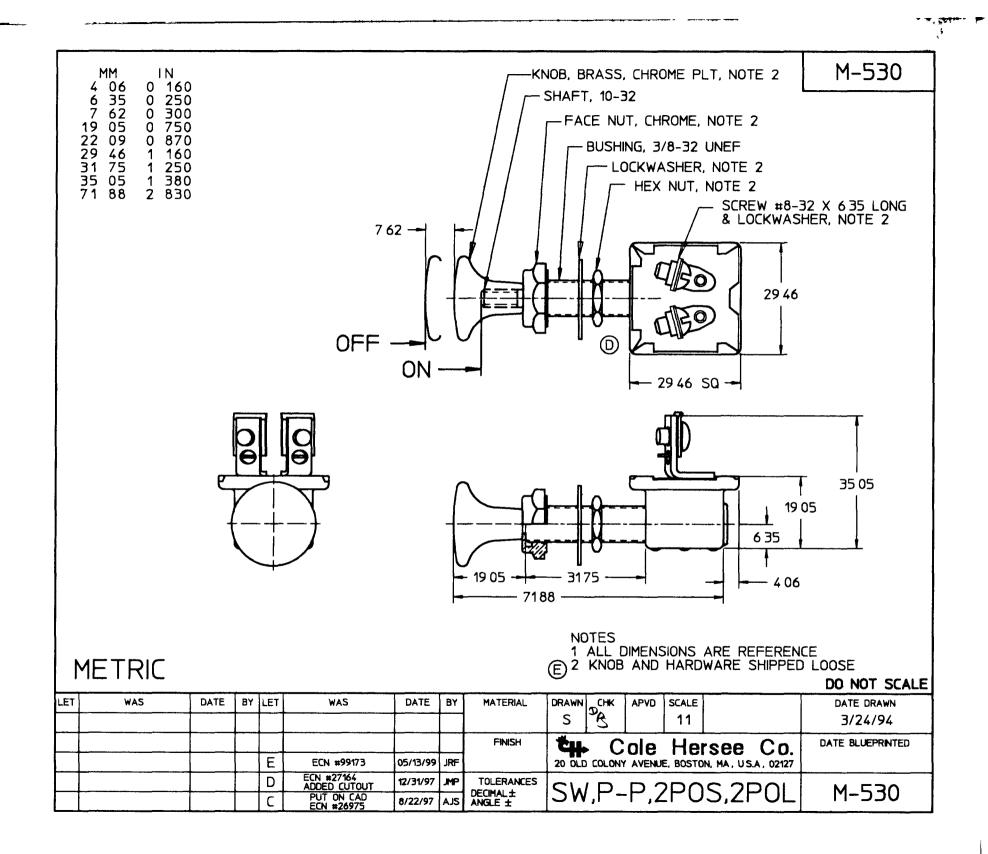

## **X-ON Electronics**

Largest Supplier of Electrical and Electronic Components

Click to view similar products for Pushbutton Switches category:

Click to view products by Littelfuse manufacturer:

Other Similar products are found below:

8940K2012 LW1L-M1C10V-A LW1L-M1C70-A LW2L-A1C20M-GD LW2L-M1C20M-A 60324L M22-D-R-GB0/K11 M7E-HRN2 67021K512 67081K512X 701PB580 7190K101 7199K101 810K12910 810KSV30B MML21EA2ADK MML21KA3ABK MML23KA3AC05K-001 MML23KW3AA01W 8418K2 8442K3 8450K1 860K11911T01A 861901 861K11911T01A07 861K13810T00A14 861K13911 8646AB6X718UL 8646ABUL 9001KXRK 907AYY100 PMHD155A1 95-313.000 9533CD4+U574+U4922 95-414.000 99-450.837 99-453.837 PV3H2B0NN-341 1203MRA A22NZBGANGA A22NZBMMNGA A22NZBNANGA A22NZBNANGA A22NZBNANGA A22NZMPATRA A2PMA1X03EC56 A3A-5123-02 A3A-7