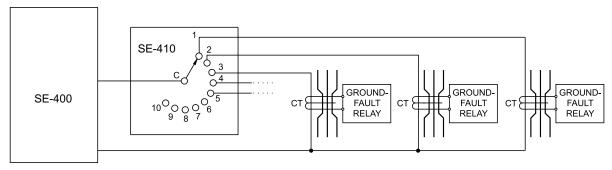

### **TYPICAL APPLICATION**

### **SELECTOR SWITCH**

The SE-410 is a selector switch for use with a SE-400 or SE-100T Ground-Fault-Relay Test Unit. It allows up to ten ground-fault circuits to be individually tested with one ground-fault-relay test unit.