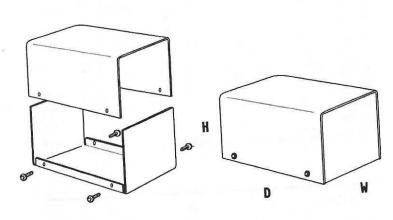

# **Crown Royal Series**

The Crown Royal Series answers the housing problems of the most critical engineer, OEM, or hobbyist who demands versatility and rugged construction combined with beauty to enhance the prestige of the contents.

- Constructed of .050 aluminum, 3003-H-14.
- Available in light blue bottom with a darker blue top or plain.

| LMB Model   | D                                                                                                                                                                                                                                                                                                                                                                                                                                                                                                                                                                                                                                                                                                                                                                                                                                                                                                                                                                                                                                                                                                                                                                                                                                                                                                                                                                                                                                                                                                                                                                                                                                                                                                                                                                                                                                                                                                                                                                                                                                                                                                                              | W     | Н     |
|-------------|--------------------------------------------------------------------------------------------------------------------------------------------------------------------------------------------------------------------------------------------------------------------------------------------------------------------------------------------------------------------------------------------------------------------------------------------------------------------------------------------------------------------------------------------------------------------------------------------------------------------------------------------------------------------------------------------------------------------------------------------------------------------------------------------------------------------------------------------------------------------------------------------------------------------------------------------------------------------------------------------------------------------------------------------------------------------------------------------------------------------------------------------------------------------------------------------------------------------------------------------------------------------------------------------------------------------------------------------------------------------------------------------------------------------------------------------------------------------------------------------------------------------------------------------------------------------------------------------------------------------------------------------------------------------------------------------------------------------------------------------------------------------------------------------------------------------------------------------------------------------------------------------------------------------------------------------------------------------------------------------------------------------------------------------------------------------------------------------------------------------------------|-------|-------|
| 10 SAME AND | 2 1/4                                                                                                                                                                                                                                                                                                                                                                                                                                                                                                                                                                                                                                                                                                                                                                                                                                                                                                                                                                                                                                                                                                                                                                                                                                                                                                                                                                                                                                                                                                                                                                                                                                                                                                                                                                                                                                                                                                                                                                                                                                                                                                                          | 1 1/2 | 1 3/8 |
| CR-211      | The second secon | 2 1/8 | 1 3/4 |
| CR-221      | 2 1/4                                                                                                                                                                                                                                                                                                                                                                                                                                                                                                                                                                                                                                                                                                                                                                                                                                                                                                                                                                                                                                                                                                                                                                                                                                                                                                                                                                                                                                                                                                                                                                                                                                                                                                                                                                                                                                                                                                                                                                                                                                                                                                                          | 2 1/8 | 2 1/8 |
| CR-234      | 2 3/4                                                                                                                                                                                                                                                                                                                                                                                                                                                                                                                                                                                                                                                                                                                                                                                                                                                                                                                                                                                                                                                                                                                                                                                                                                                                                                                                                                                                                                                                                                                                                                                                                                                                                                                                                                                                                                                                                                                                                                                                                                                                                                                          | 2 1/8 | 2 5/8 |
| CR-275      | 2 3 4                                                                                                                                                                                                                                                                                                                                                                                                                                                                                                                                                                                                                                                                                                                                                                                                                                                                                                                                                                                                                                                                                                                                                                                                                                                                                                                                                                                                                                                                                                                                                                                                                                                                                                                                                                                                                                                                                                                                                                                                                                                                                                                          | 2 1/8 | 1 5/8 |
| CR-321      | 3 1/4                                                                                                                                                                                                                                                                                                                                                                                                                                                                                                                                                                                                                                                                                                                                                                                                                                                                                                                                                                                                                                                                                                                                                                                                                                                                                                                                                                                                                                                                                                                                                                                                                                                                                                                                                                                                                                                                                                                                                                                                                                                                                                                          | 3     | 2 1/8 |
| CR-332      | 3 3/4                                                                                                                                                                                                                                                                                                                                                                                                                                                                                                                                                                                                                                                                                                                                                                                                                                                                                                                                                                                                                                                                                                                                                                                                                                                                                                                                                                                                                                                                                                                                                                                                                                                                                                                                                                                                                                                                                                                                                                                                                                                                                                                          | 4     | 5     |
| CR-345      | 3                                                                                                                                                                                                                                                                                                                                                                                                                                                                                                                                                                                                                                                                                                                                                                                                                                                                                                                                                                                                                                                                                                                                                                                                                                                                                                                                                                                                                                                                                                                                                                                                                                                                                                                                                                                                                                                                                                                                                                                                                                                                                                                              | 2     | 2 3/4 |
| CR-400      | 4                                                                                                                                                                                                                                                                                                                                                                                                                                                                                                                                                                                                                                                                                                                                                                                                                                                                                                                                                                                                                                                                                                                                                                                                                                                                                                                                                                                                                                                                                                                                                                                                                                                                                                                                                                                                                                                                                                                                                                                                                                                                                                                              |       | 1 5/8 |
| CR-421      | 4                                                                                                                                                                                                                                                                                                                                                                                                                                                                                                                                                                                                                                                                                                                                                                                                                                                                                                                                                                                                                                                                                                                                                                                                                                                                                                                                                                                                                                                                                                                                                                                                                                                                                                                                                                                                                                                                                                                                                                                                                                                                                                                              | 2 1/8 | 2 1/4 |
| CR-422      | 4                                                                                                                                                                                                                                                                                                                                                                                                                                                                                                                                                                                                                                                                                                                                                                                                                                                                                                                                                                                                                                                                                                                                                                                                                                                                                                                                                                                                                                                                                                                                                                                                                                                                                                                                                                                                                                                                                                                                                                                                                                                                                                                              | 2 1/4 | 1 1/4 |
| CR-425      | 4 1/4                                                                                                                                                                                                                                                                                                                                                                                                                                                                                                                                                                                                                                                                                                                                                                                                                                                                                                                                                                                                                                                                                                                                                                                                                                                                                                                                                                                                                                                                                                                                                                                                                                                                                                                                                                                                                                                                                                                                                                                                                                                                                                                          | 2 1/4 | 2     |
| CR-442      | 4                                                                                                                                                                                                                                                                                                                                                                                                                                                                                                                                                                                                                                                                                                                                                                                                                                                                                                                                                                                                                                                                                                                                                                                                                                                                                                                                                                                                                                                                                                                                                                                                                                                                                                                                                                                                                                                                                                                                                                                                                                                                                                                              | 4     | 2 1/4 |
| CR-522      | 5                                                                                                                                                                                                                                                                                                                                                                                                                                                                                                                                                                                                                                                                                                                                                                                                                                                                                                                                                                                                                                                                                                                                                                                                                                                                                                                                                                                                                                                                                                                                                                                                                                                                                                                                                                                                                                                                                                                                                                                                                                                                                                                              | 2 1/4 | 1 1/4 |
| CR-531      | 5 1/2                                                                                                                                                                                                                                                                                                                                                                                                                                                                                                                                                                                                                                                                                                                                                                                                                                                                                                                                                                                                                                                                                                                                                                                                                                                                                                                                                                                                                                                                                                                                                                                                                                                                                                                                                                                                                                                                                                                                                                                                                                                                                                                          | 3     | 2 1/8 |
| CR-532      | 5 1/4                                                                                                                                                                                                                                                                                                                                                                                                                                                                                                                                                                                                                                                                                                                                                                                                                                                                                                                                                                                                                                                                                                                                                                                                                                                                                                                                                                                                                                                                                                                                                                                                                                                                                                                                                                                                                                                                                                                                                                                                                                                                                                                          | 3     | 1 5/8 |
| CR-621      | 6 1/2                                                                                                                                                                                                                                                                                                                                                                                                                                                                                                                                                                                                                                                                                                                                                                                                                                                                                                                                                                                                                                                                                                                                                                                                                                                                                                                                                                                                                                                                                                                                                                                                                                                                                                                                                                                                                                                                                                                                                                                                                                                                                                                          | 2 1/8 | 2 1/8 |
| CR-632      | 6 1/4                                                                                                                                                                                                                                                                                                                                                                                                                                                                                                                                                                                                                                                                                                                                                                                                                                                                                                                                                                                                                                                                                                                                                                                                                                                                                                                                                                                                                                                                                                                                                                                                                                                                                                                                                                                                                                                                                                                                                                                                                                                                                                                          | 3 1/2 |       |
| CR-643      | 6                                                                                                                                                                                                                                                                                                                                                                                                                                                                                                                                                                                                                                                                                                                                                                                                                                                                                                                                                                                                                                                                                                                                                                                                                                                                                                                                                                                                                                                                                                                                                                                                                                                                                                                                                                                                                                                                                                                                                                                                                                                                                                                              | 4     | 3     |
| CR-645      | 6                                                                                                                                                                                                                                                                                                                                                                                                                                                                                                                                                                                                                                                                                                                                                                                                                                                                                                                                                                                                                                                                                                                                                                                                                                                                                                                                                                                                                                                                                                                                                                                                                                                                                                                                                                                                                                                                                                                                                                                                                                                                                                                              | 4     | 5     |
| CR-753      | 7                                                                                                                                                                                                                                                                                                                                                                                                                                                                                                                                                                                                                                                                                                                                                                                                                                                                                                                                                                                                                                                                                                                                                                                                                                                                                                                                                                                                                                                                                                                                                                                                                                                                                                                                                                                                                                                                                                                                                                                                                                                                                                                              | 5     | 3     |
| CR-800      | 8                                                                                                                                                                                                                                                                                                                                                                                                                                                                                                                                                                                                                                                                                                                                                                                                                                                                                                                                                                                                                                                                                                                                                                                                                                                                                                                                                                                                                                                                                                                                                                                                                                                                                                                                                                                                                                                                                                                                                                                                                                                                                                                              | 3     | 2 3/4 |
| CR-852      | 8 1/2                                                                                                                                                                                                                                                                                                                                                                                                                                                                                                                                                                                                                                                                                                                                                                                                                                                                                                                                                                                                                                                                                                                                                                                                                                                                                                                                                                                                                                                                                                                                                                                                                                                                                                                                                                                                                                                                                                                                                                                                                                                                                                                          | 2 1/8 | 1 5/8 |
| CR-864      | 8                                                                                                                                                                                                                                                                                                                                                                                                                                                                                                                                                                                                                                                                                                                                                                                                                                                                                                                                                                                                                                                                                                                                                                                                                                                                                                                                                                                                                                                                                                                                                                                                                                                                                                                                                                                                                                                                                                                                                                                                                                                                                                                              | 6     | 4 1/2 |
| CR-1042     | 10                                                                                                                                                                                                                                                                                                                                                                                                                                                                                                                                                                                                                                                                                                                                                                                                                                                                                                                                                                                                                                                                                                                                                                                                                                                                                                                                                                                                                                                                                                                                                                                                                                                                                                                                                                                                                                                                                                                                                                                                                                                                                                                             | 4     | 2 1/2 |
| CR-1042     | 12                                                                                                                                                                                                                                                                                                                                                                                                                                                                                                                                                                                                                                                                                                                                                                                                                                                                                                                                                                                                                                                                                                                                                                                                                                                                                                                                                                                                                                                                                                                                                                                                                                                                                                                                                                                                                                                                                                                                                                                                                                                                                                                             | 2     | 1 3/4 |

.050 Aluminum; all measurements in inches (outside dimensions).