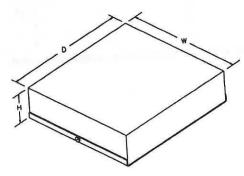

## **Shielded Chassis**

#### Ideal for:

- Laboratory uses.
- Industrial production.
- Experimentation.
- Wherever a large shielded chassis is required.
- Available in grey or plain aluminum.

|           |                                           |    | - |  |
|-----------|-------------------------------------------|----|---|--|
| LMB Model | D                                         | W  | Н |  |
|           | 7 1/2                                     | 7  | 2 |  |
| 20        | 13                                        | 10 | 3 |  |
| 21        | 17                                        | 10 | 3 |  |
| 22        | www.ments in inches (outside dimensions). |    |   |  |

.050 Aluminum; all measurements in inches (outside dimensions).