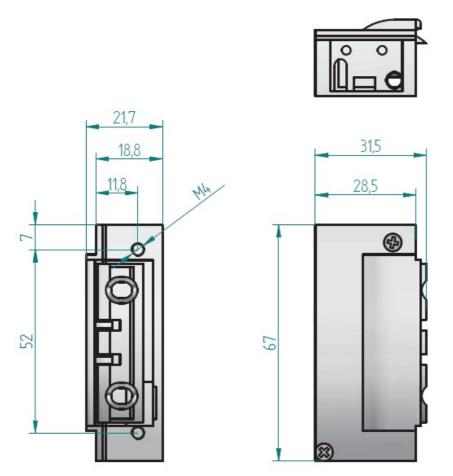

1400RFT

## **X-ON Electronics**

Largest Supplier of Electrical and Electronic Components

Click to view similar products for lockpol manufacturer:

Other Similar products are found below:

843-12AC/DC 1411RFT-12DC 1433-24AC/DC 1720-12AC/DC 1743-12AC/DC 900X 1743-6AC 834-12AC/DC 1411RF-12DC 1420-12AC/DC 1711-24DC 1728-12DC 907G 1733-12AC/DC 1738-12DC 910G 925G 1443-12AC/DC 1718-12DC 611-24DC 844-12AC/DC 913G 1410RF-24AC/DC 1410RFT-12AC/DC 1443RFT-12AC/DC 909G 1411RF-24DC 1433-12AC/DC 903D 611-12DC 1410RF-12AC/DC 1411-12DC 1710-12AC/DC 1710-6AC 906G 1710-24AC/DC 908G 1410-24AC/DC 1410-12AC/DC 1420RF-12AC/DC 812-12AC/DC 1711-12DC 908ZN