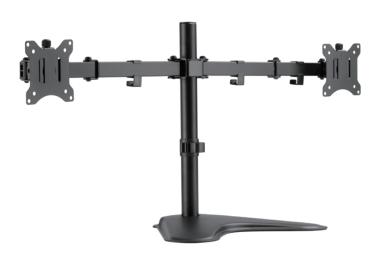

# Dual Monitor Desk Stand with Adjustable Arm

For 17"-32" Monitor

Art. No.: **BP0099** 

#### **Features:**

- » Construction providing a sleek and elegant look, with maximum weight capacity of 8kg
- » Maximum arm extension length is 390mm, Tilt capacity: -45°~45°, Swivel capacity: -90°~90° and Rotation capacity: -180°~180°
- » Compatible with VESA 75x75mm, 100x100mm
- » Cable management keeps everything organized
- » Easy to install
- Swivel Swivel » Fit for 17"-32" Monitor +90°~-90° +90°~-90° Swivel +90°~-90° Rotation +180°~-180°

#### **Specification:**

| Screen Size                 | 17"-32"           |   |
|-----------------------------|-------------------|---|
| ated Load                   | 8kg               |   |
| ESA                         | 75x75, 100x100    |   |
| rm Extension                | 390mm             |   |
| lt                          | -45°~45°          |   |
| vivel                       | -90°~90°          |   |
| otation                     | -180°~180°        |   |
| blor                        | Black             |   |
| mensions                    | 893 x 280 x 415mm |   |
|                             |                   |   |
|                             |                   | 0 |
| ackage Contents:            |                   |   |
| 1 x Dual Manitar Dock Stand |                   |   |