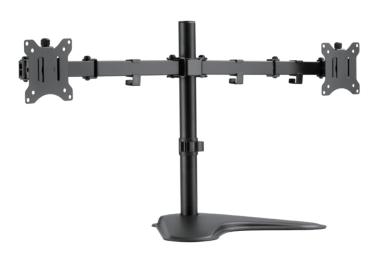

# Dual Monitor Desk Stand with Adjustable Arm

For 17"-32" Monitor

Art. No.: **BP0099** 

#### **Features:**

- » Construction providing a sleek and elegant look, with maximum weight capacity of 8kg
- » Maximum arm extension length is 390mm, Tilt capacity: -45°~45°, Swivel capacity: -90°~90° and Rotation capacity: -180°~180°
- » Compatible with VESA 75x75mm, 100x100mm
- » Cable management keeps everything organized
- » Easy to install
- Swivel Swivel » Fit for 17"-32" Monitor +90°~-90° +90°~-90° Swivel +90°~-90° Rotation +180°~-180°

#### **Specification:**

| Screen Size                 | 17"-32"           |   |
|-----------------------------|-------------------|---|
| ated Load                   | 8kg               |   |
| ESA                         | 75x75, 100x100    |   |
| rm Extension                | 390mm             |   |
| lt                          | -45°~45°          |   |
| vivel                       | -90°~90°          |   |
| otation                     | -180°~180°        |   |
| blor                        | Black             |   |
| mensions                    | 893 x 280 x 415mm |   |
|                             |                   |   |
|                             |                   | 0 |
| ackage Contents:            |                   |   |
| 1 x Dual Manitar Dock Stand |                   |   |