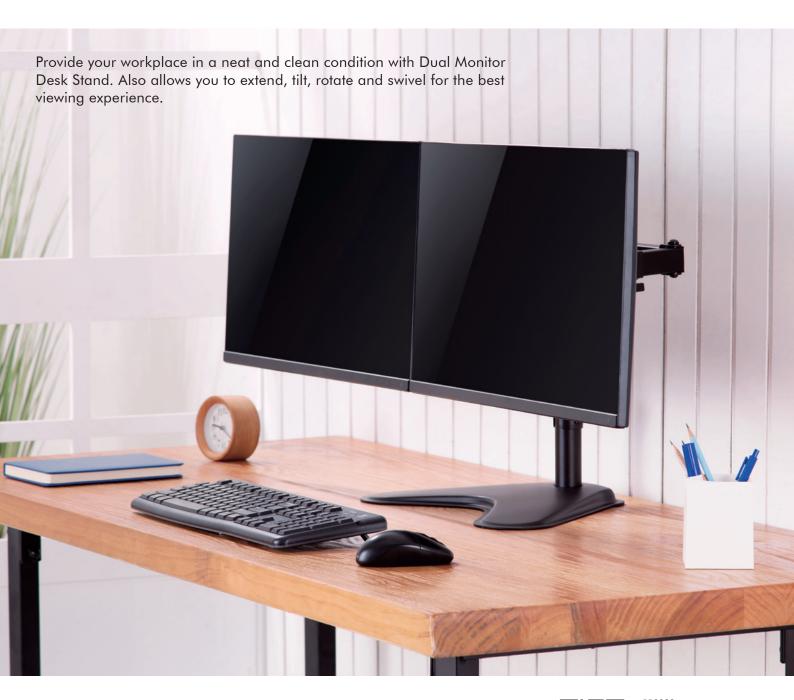

#### **Features:**

- » Construction providing a sleek and elegant look, with maximum weight capacity of 8kg
- » Maximum arm extension length is 390mm, Tilt capacity: -45°~45°, Swivel capacity: -90°~90° and Rotation capacity: -180°~180°
- » Compatible with VESA 75x75mm, 100x100mm
- » Cable management keeps everything organized
- » Easy to install
- Swivel Swivel » Fit for 17"-32" Monitor +90°~-90° +90°~-90° Swivel +90°~-90° Rotation +180°~-180°