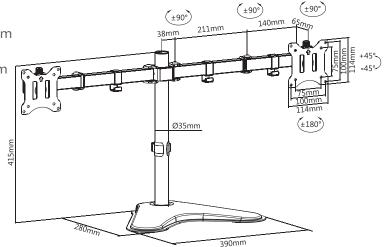

#### **Features:**

- » Construction providing a sleek and elegant look, with maximum weight capacity of 8kg
- » Maximum arm extension length is 390mm, Tilt capacity: -45°~45°, Swivel capacity: -90°~90° and Rotation capacity: -180°~180°
- » Compatible with VESA 75x75mm, 100x100mm
- » Cable management keeps everything organized
- » Easy to install
- Swivel Swivel » Fit for 17"-32" Monitor +90°~-90° +90°~-90° Swivel +90°~-90° Rotation +180°~-180°

#### **Specification:**

| Screen Size                 | 17"-32"           |   |
|-----------------------------|-------------------|---|
| ated Load                   | 8kg               |   |
| ESA                         | 75x75, 100x100    |   |
| rm Extension                | 390mm             |   |
| lt                          | -45°~45°          |   |
| vivel                       | -90°~90°          |   |
| otation                     | -180°~180°        |   |
| blor                        | Black             |   |
| mensions                    | 893 x 280 x 415mm |   |
|                             |                   |   |
|                             |                   | 0 |
| ackage Contents:            |                   |   |
| 1 x Dual Manitar Dock Stand |                   |   |