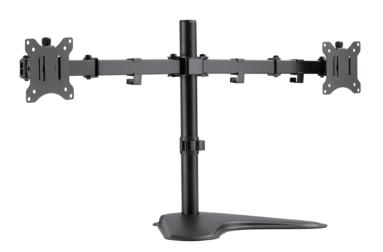

# Dual Monitor Desk Stand with Adjustable Arm

For 17"-32" Monitor

Art. No.: **BP0099** 

### **LogiLink**<sub>®</sub>

### **Dual Monitor Desk Stand** with Adjustable Arm

For 17"-32" Monitor

Art. No.: **BP0099** 