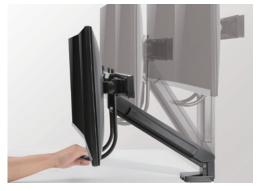

#### **Space-Saving Design**

Fits 17"-27" monitors, folding up flatly against a wall to free up more space on your desk.

**Smooth Manual Adjustability** 

Convenient handle for desired height adjustment.

Lateral shift bracket allows for desired left and right viewing angles.