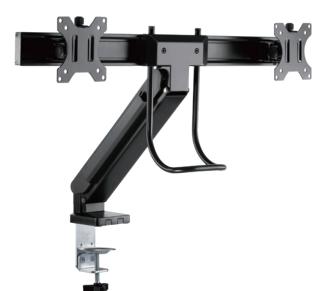

## Space-Saving Dual Monitor Desk Mount

For 17"-27" Flat/Curved Monitors

Art. No.: **BP0102** 

Swivel

Handle

\*The specifications and pictures are subject to change without prior notice.
\*All trade names referenced are the registered trademarks of their respective owners.

#### **Space-Saving Design**

Fits 17"-27" monitors, folding up flatly against a wall to free up more space on your desk.

**Smooth Manual Adjustability** 

Convenient handle for desired height adjustment.

Lateral shift bracket allows for desired left and right viewing angles.