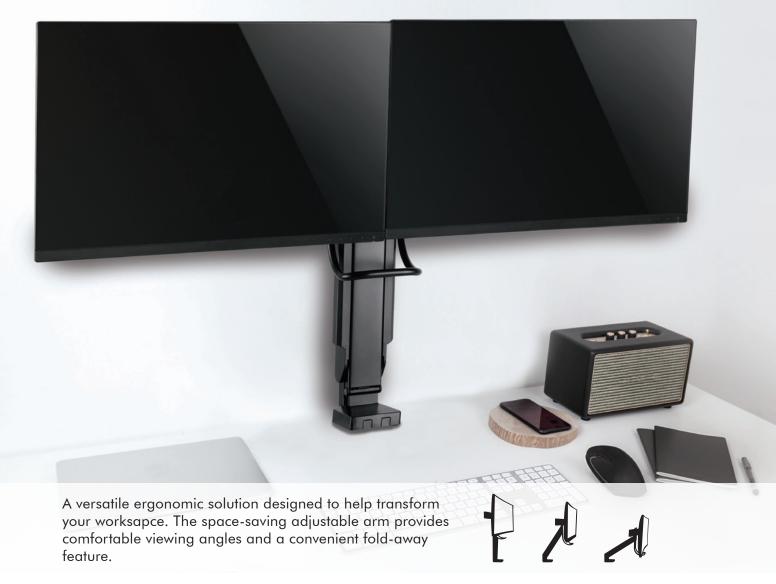

#### **Space-Saving Design**

Fits 17"-27" monitors, folding up flatly against a wall to free up more space on your desk.

**Smooth Manual Adjustability** 

Convenient handle for desired height adjustment.

Lateral shift bracket allows for desired left and right viewing angles.