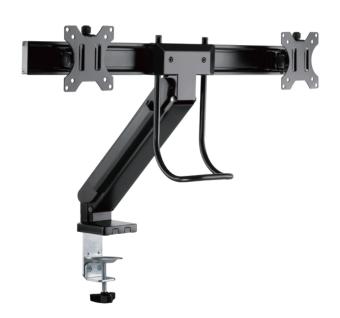

## Space-Saving Dual Monitor Desk Mount

For 17"-27" Flat/Curved Monitors

Art. No.: **BP0102** 

#### **Space-Saving Design**

Fits 17"-27" monitors, folding up flatly against a wall to free up more space on your desk.

**Smooth Manual Adjustability** 

Convenient handle for desired height adjustment.

Lateral shift bracket allows for desired left and right viewing angles.

### **Specification:**

| Screen Size     | 17"-27"           |
|-----------------|-------------------|
| Rated Load      | 6.5kg             |
| VESA            | 75x75, 100x100    |
| Tilt            | -20°~45°          |
| Swivel          | -15°~15°          |
| Rotation        | -180°~180°        |
| Clamp Thickness | 10-85mm           |
| Color           | Black             |
| Dimensions      | 717 x 128 x 628mm |