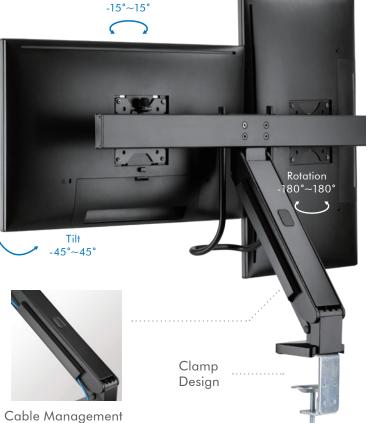

### **Specification:**

| Screen Size     | 17"-27"           |
|-----------------|-------------------|
| Rated Load      | 6.5kg             |
| VESA            | 75x75, 100x100    |
| Tilt            | -20°~45°          |
| Swivel          | -15°~15°          |
| Rotation        | -180°~180°        |
| Clamp Thickness | 10-85mm           |
| Color           | Black             |
| Dimensions      | 717 x 128 x 628mm |