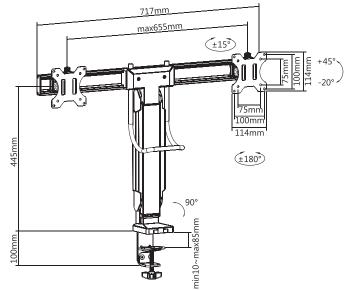

#### **Space-Saving Design**

Fits 17"-27" monitors, folding up flatly against a wall to free up more space on your desk.

**Smooth Manual Adjustability** 

Convenient handle for desired height adjustment.

Lateral shift bracket allows for desired left and right viewing angles.

### **Specification:**

| Screen Size     | 17"-27"           |
|-----------------|-------------------|
| Rated Load      | 6.5kg             |
| VESA            | 75x75, 100x100    |
| Tilt            | -20°~45°          |
| Swivel          | -15°~15°          |
| Rotation        | -180°~180°        |
| Clamp Thickness | 10-85mm           |
| Color           | Black             |
| Dimensions      | 717 x 128 x 628mm |