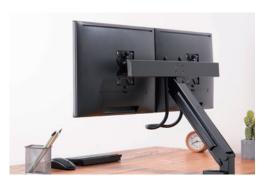

## Space-Saving Dual Monitor Desk Mount

For 17"-27" Flat/Curved Monitors

Art. No.: **BP0102** 

#### **Space-Saving Design**

Fits 17"-27" monitors, folding up flatly against a wall to free up more space on your desk.

**Smooth Manual Adjustability** 

Convenient handle for desired height adjustment.

Lateral shift bracket allows for desired left and right viewing angles.