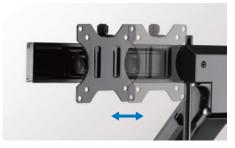

#### **Space-Saving Design**

Fits 17"-27" monitors, folding up flatly against a wall to free up more space on your desk.

**Smooth Manual Adjustability** 

Convenient handle for desired height adjustment.

Lateral shift bracket allows for desired left and right viewing angles.