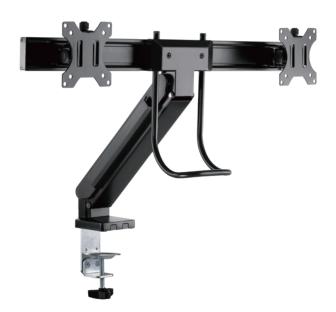

## Space-Saving Dual Monitor Desk Mount

For 17"-27" Flat/Curved Monitors

Art. No.: **BP0102** 

#### **Space-Saving Design**

Fits 17"-27" monitors, folding up flatly against a wall to free up more space on your desk.

**Smooth Manual Adjustability** 

Convenient handle for desired height adjustment.

Lateral shift bracket allows for desired left and right viewing angles.