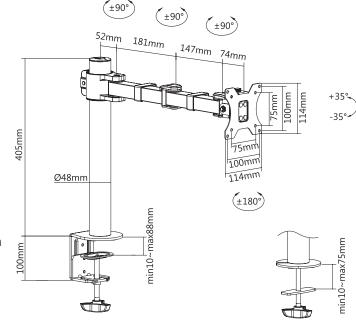

#### **Features:**

- » Steel construction providing a sleek and elegant look, with maximum weight capacity of 9kg
- » Height adjustable up to 405mm, with 380mm arm extension, Tilt capacity: -35°~35°, Swivel capacity: -90°~90° and Rotation capacity: -180°~180°
- » Compatible with VESA 75x75mm, 100x100mm
- » Easy cable management keeps everything organized
- » Two Mounting Options: both desk clamp and grommet are included
- » Fit for 17"-32" LCD Monitor

### Specification:

| Screen Size     | 17"-32"                        |
|-----------------|--------------------------------|
| Material        | Steel                          |
| Rated Load      | 9kg                            |
| VESA            | 75x75, 100x100                 |
| Tilt            | -35°~35°                       |
| Swivel          | -90°~90°                       |
| Rotation        | -180°~180°                     |
| Pole Height     | 405mm                          |
| Arm Extension   | 380mm                          |
| Clamp Thickness | Clamp:10-88mm, Grommet:10-75mm |
| Color           | Black                          |
| Dimensions      | 114 x 514 x 556mm              |

Fits Pole VESA rated 17"-32" Height Monitor 9KG 405mm 100x100mr Arm 90° -90 Extend 7 180 180 380mm ROTATION TH **SWIVEL** 