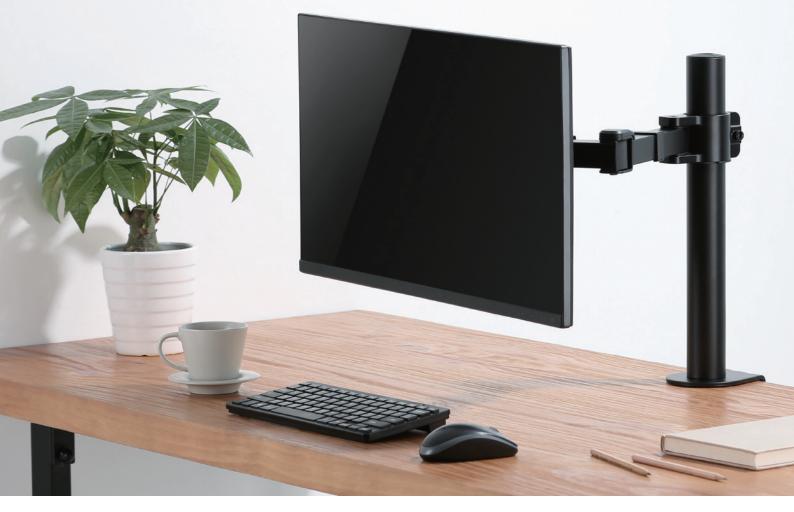

## LogiLink

Monitor Desk Mount with Adjustable Arm For 17"-32" Monitor

Art. No.: BP0105

The elegant monitor desk mount allows you to extend, tilt and swivel for the best viewing of your screen. Also include in–arm cable clip routes cables, keeping everything organized.

#### **Features:**

- » Steel construction providing a sleek and elegant look, with maximum weight capacity of 9kg
- » Height adjustable up to 405mm, with 380mm arm extension, Tilt capacity: -35°~35°, Swivel capacity: -90°~90° and Rotation capacity: -180°~180°
- » Compatible with VESA 75x75mm, 100x100mm
- » Easy cable management keeps everything organized
- » Two Mounting Options: both desk clamp and grommet are included
- » Fit for 17"-32" LCD Monitor