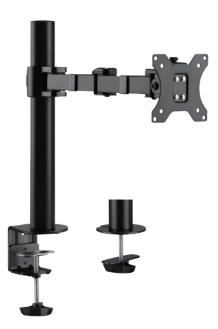

## LogiLink

Monitor Desk Mount with Adjustable Arm For 17"-32" Monitor

Art. No.: BP0105

The elegant monitor desk mount allows you to extend, tilt and swivel for the best viewing of your screen. Also include in–arm cable clip routes cables, keeping everything organized.

#### **Features:**

- » Steel construction providing a sleek and elegant look, with maximum weight capacity of 9kg
- » Height adjustable up to 405mm, with 380mm arm extension, Tilt capacity: -35°~35°, Swivel capacity: -90°~90° and Rotation capacity: -180°~180°
- » Compatible with VESA 75x75mm, 100x100mm
- » Easy cable management keeps everything organized
- » Two Mounting Options: both desk clamp and grommet are included
- » Fit for 17"-32" LCD Monitor

### Specification:

| Screen Size     | 17"-32"                        |
|-----------------|--------------------------------|
| Material        | Steel                          |
| Rated Load      | 9kg                            |
| VESA            | 75x75, 100x100                 |
| Tilt            | -35°~35°                       |
| Swivel          | -90°~90°                       |
| Rotation        | -180°~180°                     |
| Pole Height     | 405mm                          |
| Arm Extension   | 380mm                          |
| Clamp Thickness | Clamp:10-88mm, Grommet:10-75mm |
| Color           | Black                          |
| Dimensions      | 114 x 514 x 556mm              |