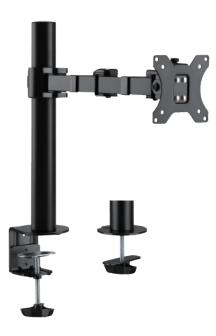

## LogiLink

Monitor Desk Mount with Adjustable Arm For 17"-32" Monitor

Art. No.: BP0105

The elegant monitor desk mount allows you to extend, tilt and swivel for the best viewing of your screen. Also include in–arm cable clip routes cables, keeping everything organized.

#### **Features:**

- » Steel construction providing a sleek and elegant look, with maximum weight capacity of 9kg
- » Height adjustable up to 405mm, with 380mm arm extension, Tilt capacity: -35°~35°, Swivel capacity: -90°~90° and Rotation capacity: -180°~180°
- » Compatible with VESA 75x75mm, 100x100mm
- » Easy cable management keeps everything organized
- » Two Mounting Options: both desk clamp and grommet are included
- » Fit for 17"-32" LCD Monitor

#### Package Contents:

- » 1 x Monitor Desk Mount
- » 1 x Screw Package
- » 1 x User Manual