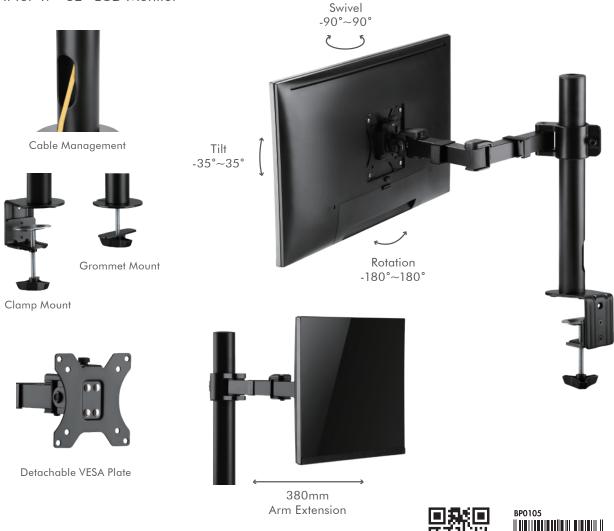

## LogiLink

Monitor Desk Mount with Adjustable Arm For 17"-32" Monitor

Art. No.: BP0105

The elegant monitor desk mount allows you to extend, tilt and swivel for the best viewing of your screen. Also include in–arm cable clip routes cables, keeping everything organized.

#### **Features:**

- » Steel construction providing a sleek and elegant look, with maximum weight capacity of 9kg
- » Height adjustable up to 405mm, with 380mm arm extension, Tilt capacity: -35°~35°, Swivel capacity: -90°~90° and Rotation capacity: -180°~180°
- » Compatible with VESA 75x75mm, 100x100mm
- » Easy cable management keeps everything organized
- » Two Mounting Options: both desk clamp and grommet are included
- » Fit for 17"-32" LCD Monitor

### Specification:

| Screen Size     | 17"-32"                        |
|-----------------|--------------------------------|
| Material        | Steel                          |
| Rated Load      | 9kg                            |
| VESA            | 75x75, 100x100                 |
| Tilt            | -35°~35°                       |
| Swivel          | -90°~90°                       |
| Rotation        | -180°~180°                     |
| Pole Height     | 405mm                          |
| Arm Extension   | 380mm                          |
| Clamp Thickness | Clamp:10-88mm, Grommet:10-75mm |
| Color           | Black                          |
| Dimensions      | 114 x 514 x 556mm              |

Fits Pole VESA rated 17"-32" Height Monitor 9KG 405mm 100x100mr Arm 90° -90 Extend 7 180 180 380mm ROTATION TH **SWIVEL** 