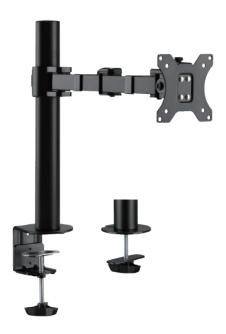

## LogiLink

Monitor Desk Mount with Adjustable Arm For 17"-32" Monitor

Art. No.: BP0105

The elegant monitor desk mount allows you to extend, tilt and swivel for the best viewing of your screen. Also include in–arm cable clip routes cables, keeping everything organized.

#### **Features:**

- » Steel construction providing a sleek and elegant look, with maximum weight capacity of 9kg
- » Height adjustable up to 405mm, with 380mm arm extension, Tilt capacity: -35°~35°, Swivel capacity: -90°~90° and Rotation capacity: -180°~180°
- » Compatible with VESA 75x75mm, 100x100mm
- » Easy cable management keeps everything organized
- » Two Mounting Options: both desk clamp and grommet are included
- » Fit for 17"-32" LCD Monitor

### Specification:

| Screen Size     | 17"-32"                        |
|-----------------|--------------------------------|
| Material        | Steel                          |
| Rated Load      | 9kg                            |
| VESA            | 75x75, 100x100                 |
| Tilt            | -35°~35°                       |
| Swivel          | -90°~90°                       |
| Rotation        | -180°~180°                     |
| Pole Height     | 405mm                          |
| Arm Extension   | 380mm                          |
| Clamp Thickness | Clamp:10-88mm, Grommet:10-75mm |
| Color           | Black                          |
| Dimensions      | 114 x 514 x 556mm              |