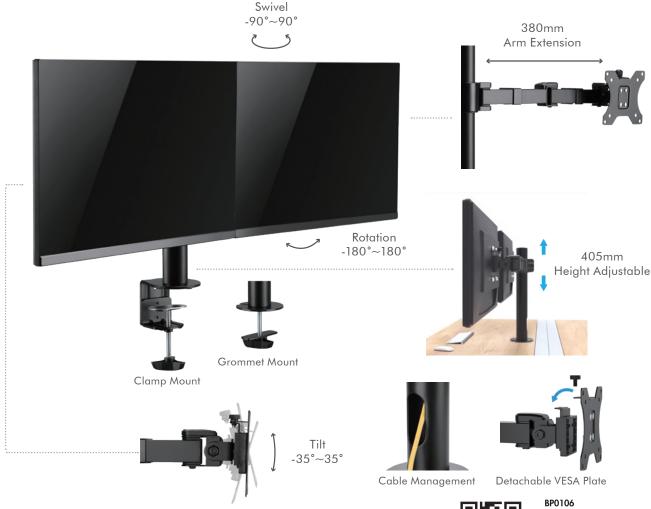

#### Features:

- » Steel construction providing a sleek and elegant look, with maximum weight capacity of 9kg
- » Height adjustable up to 405mm, with 380mm arm extension, Tilt capacity: -35°~35°, Swivel capacity: -90°~90° and Rotation capacity: -180°~180°
- » Compatible with VESA 75x75mm, 100x100mm
- » Easy cable management keeps everything organized
- » Two Mounting Options: both desk clamp and grommet are included
- » Fit for 17"-32" LCD Monitor

### **Specification:**

| Screen Size     | 17"-32"                        |
|-----------------|--------------------------------|
| Material        | Steel                          |
| Rated Load      | 9kg                            |
| VESA            | 75x75, 100x100                 |
| Tilt            | -35°~35°                       |
| Swivel          | -90°~90°                       |
| Rotation        | -180°~180°                     |
| Pole Height     | 405mm                          |
| Arm Extension   | 380mm                          |
| Clamp Thickness | Clamp:10-88mm, Grommet:10-75mm |
| Color           | Black                          |
| Dimensions      | 874 x 134 x 556mm              |