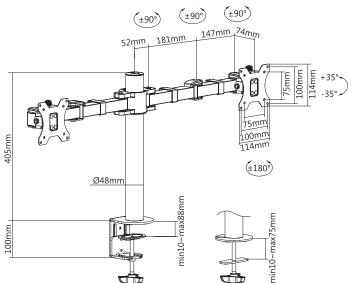

#### Features:

- » Steel construction providing a sleek and elegant look, with maximum weight capacity of 9kg
- » Height adjustable up to 405mm, with 380mm arm extension, Tilt capacity: -35°~35°, Swivel capacity: -90°~90° and Rotation capacity: -180°~180°
- » Compatible with VESA 75x75mm, 100x100mm
- » Easy cable management keeps everything organized
- » Two Mounting Options: both desk clamp and grommet are included
- » Fit for 17"-32" LCD Monitor

### **Specification:**

| Screen Size     | 17"-32"                        |
|-----------------|--------------------------------|
| Material        | Steel                          |
| Rated Load      | 9kg                            |
| VESA            | 75x75, 100x100                 |
| Tilt            | -35°~35°                       |
| Swivel          | -90°~90°                       |
| Rotation        | -180°~180°                     |
| Pole Height     | 405mm                          |
| Arm Extension   | 380mm                          |
| Clamp Thickness | Clamp:10-88mm, Grommet:10-75mm |
| Color           | Black                          |
| Dimensions      | 874 x 134 x 556mm              |