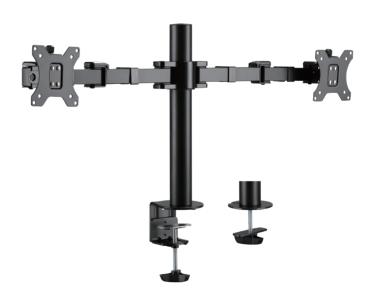

# Dual-Monitor Desk Mount with Adjustable Arm

For 17"-32" Monitor

Art. No.: **BP0106** 

The elegant monitor desk mount allows you to extend, tilt and swivel for the best viewing of your screen. Also include in–arm cable clip routes cables, keeping everything organized.

#### Features:

- » Steel construction providing a sleek and elegant look, with maximum weight capacity of 9kg
- » Height adjustable up to 405mm, with 380mm arm extension, Tilt capacity: -35°~35°, Swivel capacity: -90°~90° and Rotation capacity: -180°~180°
- » Compatible with VESA 75x75mm, 100x100mm
- » Easy cable management keeps everything organized
- » Two Mounting Options: both desk clamp and grommet are included
- » Fit for 17"-32" LCD Monitor