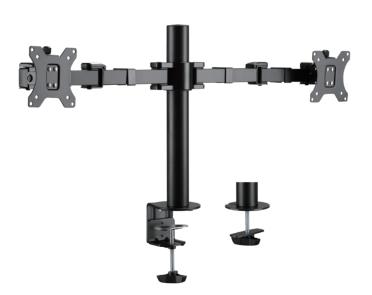

# Dual-Monitor Desk Mount with Adjustable Arm

For 17"-32" Monitor

Art. No.: **BP0106** 

The elegant monitor desk mount allows you to extend, tilt and swivel for the best viewing of your screen. Also include in–arm cable clip routes cables, keeping everything organized.

#### Features:

- » Steel construction providing a sleek and elegant look, with maximum weight capacity of 9kg
- » Height adjustable up to 405mm, with 380mm arm extension, Tilt capacity: -35°~35°, Swivel capacity: -90°~90° and Rotation capacity: -180°~180°
- » Compatible with VESA 75x75mm, 100x100mm
- » Easy cable management keeps everything organized
- » Two Mounting Options: both desk clamp and grommet are included
- » Fit for 17"-32" LCD Monitor