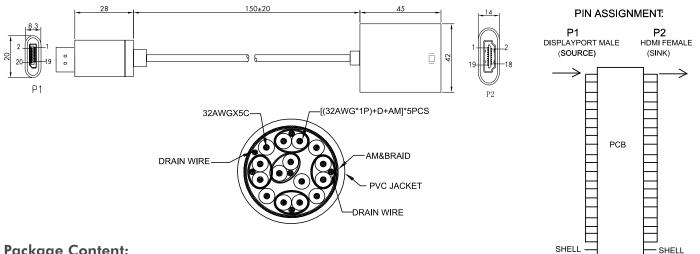

#### **Specifications:**

| Connection 1        | DisplayPort 20pin, male |
|---------------------|-------------------------|
| Connection 2        | HDMI-A 19pin, female    |
| Connector Material  | Gold-Plated             |
| Max. Resolution     | 4K@60 Hz                |
| Supported Bandwidth | 18 Gbps                 |
| Cable Length        | 0.15 m                  |
| Color               | Black/Grey              |

#### **Package Content:**

» 1x DisplayPort to HDMI Adapter