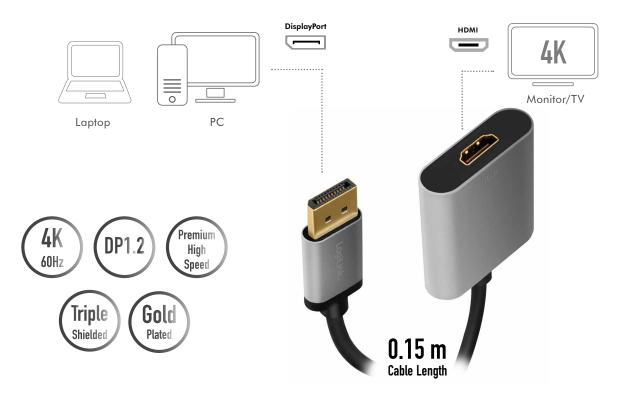

# LogiLink

**4K DisplayPort™ to HDMI™ Adapter** DP male to HDMI™ female

Art. No.: CDA0108

This DisplayPort to HDMI Adapter allow you to connect your DisplayPort equipped laptop or computer to an HDMI display; supports video resolution up to Ultra HD 4K.

- » Compliant to DP1.2 input, video and audio
- » Compliant to Premium High Speed HDMI specification output
- » Supports video resolutions up to Ultra HD 4K@60 Hz
- » Supports bandwidth up to 18 Gbps
- » Supports Dolby True HD and DTS HD Master Audio
- » Slim and elegant design with aluminum alloy body and unibody structure
- » No software or driver installation needed
- » Ideal for MacBook Air, MacBook Pro, Surface Pro, iMac, Surface Book, Surface Studio, Surface Dock, and Monitors (like HP, Samsung, Dell, Acer, LG, ASUS), Projectors, TV, etc

#### **Specifications:**

| Connection 1        | DisplayPort 20pin, male |
|---------------------|-------------------------|
| Connection 2        | HDMI-A 19pin, female    |
| Connector Material  | Gold-Plated             |
| Max. Resolution     | 4K@60 Hz                |
| Supported Bandwidth | 18 Gbps                 |
| Cable Length        | 0.15 m                  |
| Color               | Black/Grey              |