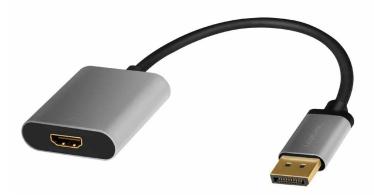

# LogiLink

**4K DisplayPort™ to HDMI™ Adapter** DP male to HDMI™ female

Art. No.: CDA0108

This DisplayPort to HDMI Adapter allow you to connect your DisplayPort equipped laptop or computer to an HDMI display; supports video resolution up to Ultra HD 4K.

#### **Specifications:**

| Connection 1        | DisplayPort 20pin, male |
|---------------------|-------------------------|
| Connection 2        | HDMI-A 19pin, female    |
| Connector Material  | Gold-Plated             |
| Max. Resolution     | 4K@60 Hz                |
| Supported Bandwidth | 18 Gbps                 |
| Cable Length        | 0.15 m                  |
| Color               | Black/Grey              |