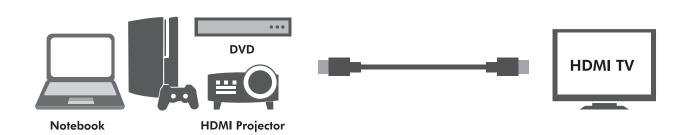

### Ultra High Speed HDMI™ Cable

Supports up to 8k/60Hz

Art. No.: CH0077 CH0078 CH0079 CH0080

Ultra High Speed HDMI<sup>TM</sup> cable from LogiLink is perfect to connect with Apple TV 4K, Xbox, PS4, Blu-Ray Player, projectors and UHDTV for ultimate viewing experience.