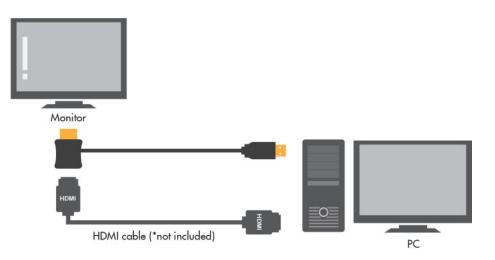

# LogiLink

HDMI Power Inserter Cable

Art. No.: CH0081

Designed for HDMI cable, when the HDMI port of the devices can not provide full 5V power for the cable to work.

#### Features:

- » HDMI A male to HDMI A female adapter with 0.5m USB power cable
- » Designed for fiber HDMI cable, or to solve the issue of hot plug, EDID and HDCP errors caused when proper voltages are not provided by HDMI ports
- » To draw 5V power from a USB-A port or 5V adapter
- » Designed to increase current capacity for the devices' stable operation
- » Compliant with all 4K@60Hz performance requirements, and backwards Compatible with HDMI1.4/HDMI1.3