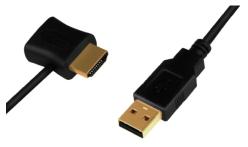

# LogiLink

HDMI Power Inserter Cable

Art. No.: CH0081

Designed for HDMI cable, when the HDMI port of the devices can not provide full 5V power for the cable to work.

#### Features:

- » HDMI A male to HDMI A female adapter with 0.5m USB power cable
- » Designed for fiber HDMI cable, or to solve the issue of hot plug, EDID and HDCP errors caused when proper voltages are not provided by HDMI ports
- » To draw 5V power from a USB-A port or 5V adapter
- » Designed to increase current capacity for the devices' stable operation
- » Compliant with all 4K@60Hz performance requirements, and backwards Compatible with HDMI1.4/HDMI1.3

## Package Content:

» 1 x HDMI Power Inserter Cable