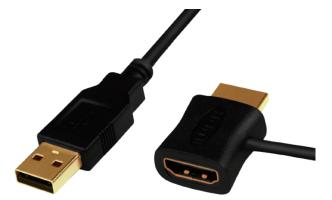

# LogiLink

HDMI Power Inserter Cable

Art. No.: CH0081

Designed for HDMI cable, when the HDMI port of the devices can not provide full 5V power for the cable to work.

#### Features:

- » HDMI A male to HDMI A female adapter with 0.5m USB power cable
- » Designed for fiber HDMI cable, or to solve the issue of hot plug, EDID and HDCP errors caused when proper voltages are not provided by HDMI ports
- » To draw 5V power from a USB-A port or 5V adapter
- » Designed to increase current capacity for the devices' stable operation
- » Compliant with all 4K@60Hz performance requirements, and backwards Compatible with HDMI1.4/HDMI1.3

## Package Content:

» 1 x HDMI Power Inserter Cable