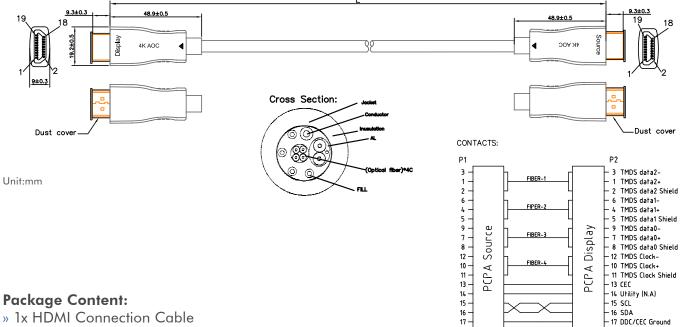

### PCPA Source 18 -19 -SHELL

- 16 SDA - 16 SDA - 17 DDC/CEC Ground

- 18 +5V Power - 19 Hot Plug Detect

SHELL