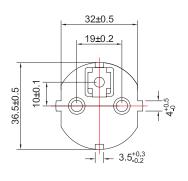

#### **Technical Drawing:**

## **Power Cord**

German Plug to IEC C19 Female

Art. No.: CP151 CP152 CP153

Unit: mm