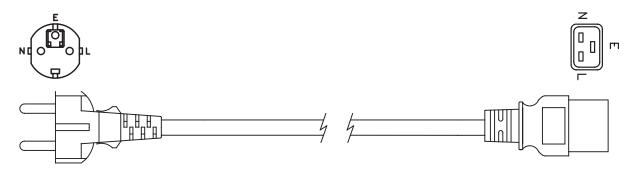

#### **Technical Drawing:**

## **Power Cord**

German Plug to IEC C19 Female

Art. No.: CP151 CP152 CP153

Unit: mm