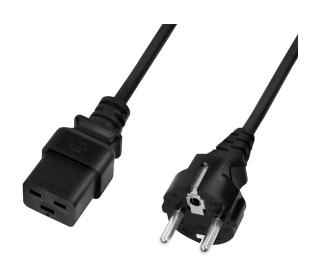

## **Power Cord**

German Plug to IEC C19 Female

Art. No.: **CP151 CP152** 

**CP153** 

A durable cable designed to power your computer, server or PDU equipments from a grounded power outlet. Make your work environment more flexible and efficient in different cable sizes.

#### **Features:**

» Connection 1: German plug (CEE 7/7), straight » Connection 2: IEC 60320-C19 female, straight

» Cable in accordance with H05VV-F3G, VDE approved

» Operating voltage: 250V» Max current capacity: 16A