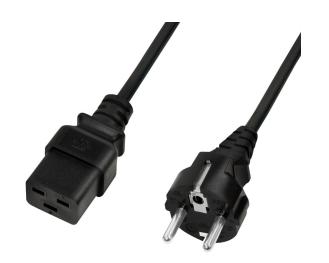

## **Power Cord**

German Plug to IEC C19 Female

Art. No.: **CP151 CP152** 

**CP153** 

A durable cable designed to power your computer, server or PDU equipments from a grounded power outlet. Make your work environment more flexible and efficient in different cable sizes.

#### **Features:**

» Connection 1: German plug (CEE 7/7), straight » Connection 2: IEC 60320-C19 female, straight

» Cable in accordance with H05VV-F3G, VDE approved

» Operating voltage: 250V» Max current capacity: 16A

» Color: Black

| Art-No. | Cable Length | Diameter               | EAN Code      |  |
|---------|--------------|------------------------|---------------|--|
| CP151   | 1.0m         | 3 x 1.0mm <sup>2</sup> | 4052792051179 |  |
| CP152   | 1.8m         | 3 x 1.0mm <sup>2</sup> | 4052792051186 |  |
| CP153   | 3.0m         | 3 x 1.5mm <sup>2</sup> | 4052792051193 |  |