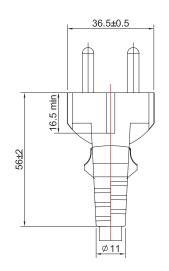

#### **Technical Drawing:**

## **Power Cord**

German Plug to IEC C19 Female

Art. No.: CP151 CP152 CP153

Unit: mm