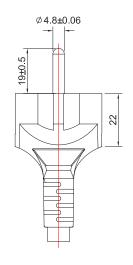

#### **Technical Drawing:**

## **Power Cord**

German Plug to IEC C19 Female

Art. No.: CP151 CP152 CP153

Unit: mm