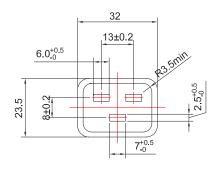

#### **Technical Drawing:**

## **Power Cord**

German Plug to IEC C19 Female

Art. No.: CP151 CP152 CP153

Unit: mm