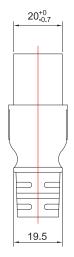

#### **Technical Drawing:**

## **Power Cord**

German Plug to IEC C19 Female

Art. No.: CP151 CP152 CP153

Unit: mm