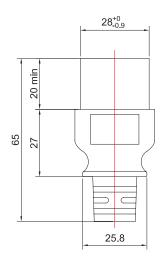

#### **Technical Drawing:**

## **Power Cord**

German Plug to IEC C19 Female

Art. No.: CP151 CP152 CP153

Unit: mm