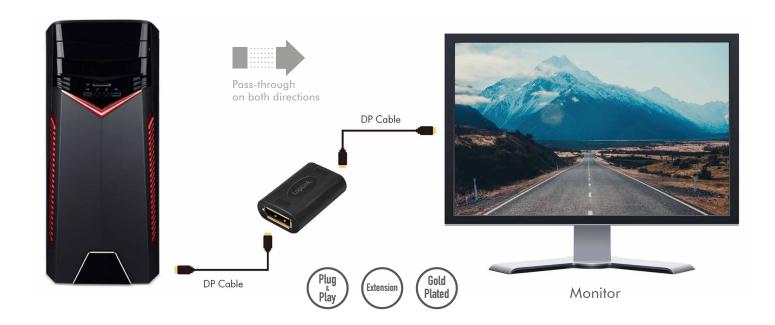

# DisplayPort™ Female to Female Coupler

Art. No.: CV0145

The DisplayPort female to female coupler offers you a simple solution for joining two DisplayPort cables to achieve connectivity over a longer distance.

- » Connecting two DisplayPort cables with male ends into one longer cable
- » Instead of disconnecting a cable that is difficult to access or behind furniture, you can extend the existing DisplayPort cable connections up to 15 m
- » Provides pass-through support for all the DP features of the connected cables, source computer and output display
- » Reference connection length: 15 m for 28 AWG cable; 10 m for 30 AWG cable
- » Product dimensions: 4.08x2.64x1.18 cm
- » Product weight: 0.02 kg

To ensure the best viewing quality, please use the same specification for both DisplayPort cables.

\*The specifications and pictures are subject to change without prior notice \*All trade names referenced are the registered trademarks of their respective owners.