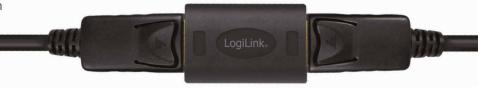

# DisplayPort™ Female to Female Coupler

Art. No.: CV0145

The DisplayPort female to female coupler offers you a simple solution for joining two DisplayPort cables to achieve connectivity over a longer distance.

- » Connecting two DisplayPort cables with male ends into one longer cable
- » Instead of disconnecting a cable that is difficult to access or behind furniture, you can extend the existing DisplayPort cable connections up to 15 m
- » Provides pass-through support for all the DP features of the connected cables, source computer and output display
- » Reference connection length: 15 m for 28 AWG cable; 10 m for 30 AWG cable
- » Product dimensions: 4.08x2.64x1.18 cm
- » Product weight: 0.02 kg

To ensure the best viewing quality, please use the same specification for both DisplayPort cables.

\*The specifications and pictures are subject to change without prior notice \*All trade names referenced are the registered trademarks of their respective owners.