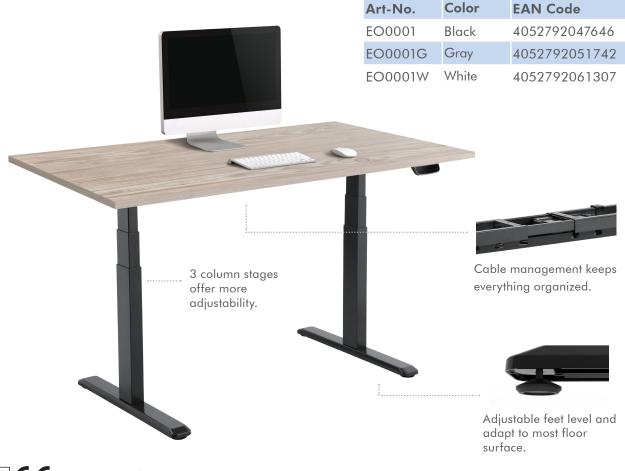

# LogiLink

Electric Dual Motor Sit-Stand Desk Frame

Art. No.: EO0001 EO0001G EO0001W

Perfect sit-stand desk frame for office, school and home. Through digital control panel to adjust and save your desired height.

## Specification:

| Function              | Electric Sit-Stand Desk Frame                      |
|-----------------------|----------------------------------------------------|
| Motor Quantity        | 2                                                  |
| Material              | Steel                                              |
| Height Range          | 620-1280mm (24.4"-50.4")                           |
| Width Range           | 1000-1700mm (39.4"-66.9")                          |
| Column Segments       | 3                                                  |
| Column Size           | 40 x 80 / 46 x 86 / 52.6 x 92.6mm                  |
| Product Dimension     | 1000 x 700 x 620mm (39.4" x 27.6" x 24.4")         |
| Suggest Tabletop Size | 1100-2200 x 700-1000mm (43.3"-86.6" x 27.6"-39.4") |
| IP Grade              | IP20                                               |
| Operating Temperature | -5°C~+40°C                                         |
| Weight Capacity Range | 100kg (220lbs)                                     |
| Max. Speed            | 38mm/s                                             |
| Power Input           | 100-240V                                           |
| Power Cord Length     | 3m                                                 |

### Package Contents:

- » 1 x Dual Motor Sit-Stand Desk Frame
- » 1 x Digital Control Panel
- » 1 x Screw Pack
- » 1 x User Manual