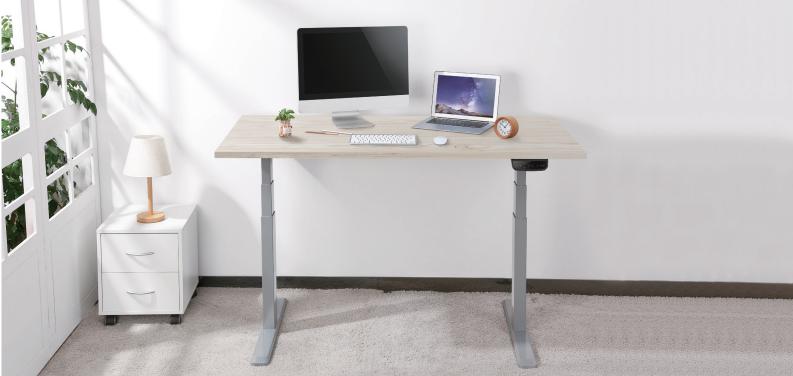

# LogiLink

Electric Dual Motor Sit-Stand Desk Frame

Art. No.: EO0001 EO0001G EO0001W

Perfect sit-stand desk frame for office, school and home. Through digital control panel to adjust and save your desired height.

#### Features:

- » Digital LED memory controller for customizable settings to your desired height
- » 2 motors offer heavier lifting ability and increased stability
- » 3 programmable memory presets save your desired height
- » Time reminder for regular movement
- » Collision avoidance system safeguards against accidents and injuries
- » Motors are thermal and overload protected for safety and longevity
- » Switched mode power supply for energy and power efficiency
- » Adjustable width fits a variety of desktop shapes and sizes