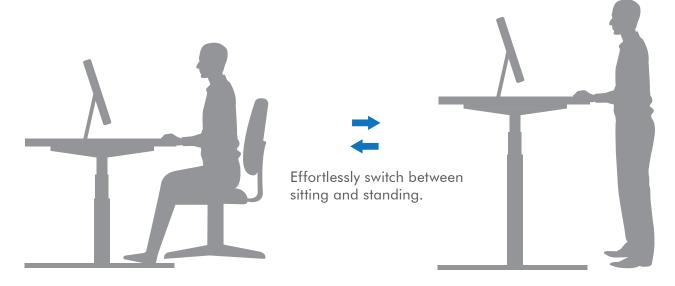

# LogiLink

Electric Dual Motor Sit-Stand Desk Frame

Art. No.: EO0001 EO0001G EO0001W

Perfect sit-stand desk frame for office, school and home. Through digital control panel to adjust and save your desired height.

#### Features:

- » Digital LED memory controller for customizable settings to your desired height
- » 2 motors offer heavier lifting ability and increased stability
- » 3 programmable memory presets save your desired height
- » Time reminder for regular movement
- » Collision avoidance system safeguards against accidents and injuries
- » Motors are thermal and overload protected for safety and longevity
- » Switched mode power supply for energy and power efficiency
- » Adjustable width fits a variety of desktop shapes and sizes