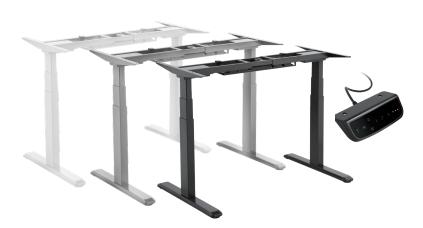

# LogiLink

Electric Dual Motor Sit-Stand Desk Frame

Art. No.: EO0001 EO0001G EO0001W

Perfect sit-stand desk frame for office, school and home. Through digital control panel to adjust and save your desired height.

#### Features:

- » Digital LED memory controller for customizable settings to your desired height
- » 2 motors offer heavier lifting ability and increased stability
- » 3 programmable memory presets save your desired height
- » Time reminder for regular movement
- » Collision avoidance system safeguards against accidents and injuries
- » Motors are thermal and overload protected for safety and longevity
- » Switched mode power supply for energy and power efficiency
- » Adjustable width fits a variety of desktop shapes and sizes