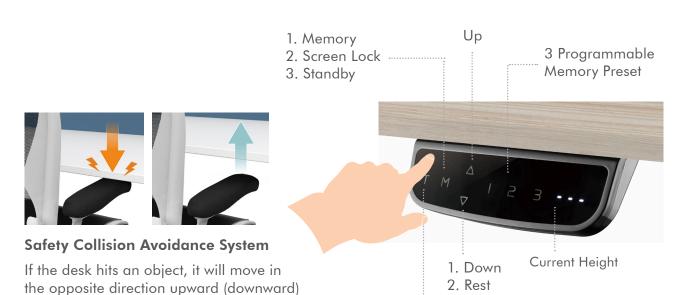

#### Features:

- » Digital LED memory controller for customizable settings to your desired height
- » 2 motors offer heavier lifting ability and increased stability
- » 3 programmable memory presets save your desired height
- » Time reminder for regular movement
- » Collision avoidance system safeguards against accidents and injuries
- » Motors are thermal and overload protected for safety and longevity
- » Switched mode power supply for energy and power efficiency
- » Adjustable width fits a variety of desktop shapes and sizes

\*The specifications and pictures are subject to change without prior notice. \*All trade names referenced are the registered trademarks of their respective owners.

for about 3cm.

- 1. Time Reminder
- 2. Switch between "cm" and "inch"