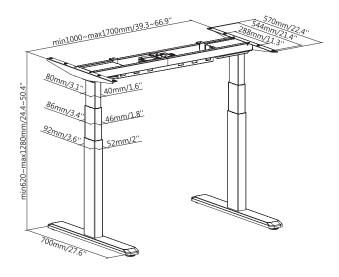

## Specification:

| Function              | Electric Sit-Stand Desk Frame                      |
|-----------------------|----------------------------------------------------|
| Motor Quantity        | 2                                                  |
| Material              | Steel                                              |
| Height Range          | 620-1280mm (24.4"-50.4")                           |
| Width Range           | 1000-1700mm (39.4"-66.9")                          |
| Column Segments       | 3                                                  |
| Column Size           | 40 x 80 / 46 x 86 / 52.6 x 92.6mm                  |
| Product Dimension     | 1000 x 700 x 620mm (39.4" x 27.6" x 24.4")         |
| Suggest Tabletop Size | 1100-2200 x 700-1000mm (43.3"-86.6" x 27.6"-39.4") |
| IP Grade              | IP20                                               |
| Operating Temperature | -5°C~+40°C                                         |
| Weight Capacity Range | 100kg (220lbs)                                     |
| Max. Speed            | 38mm/s                                             |
| Power Input           | 100-240V                                           |
| Power Cord Length     | 3m                                                 |