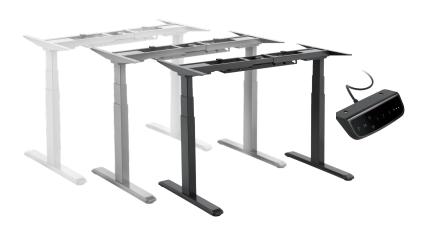

# LogiLink

Electric Dual Motor Sit-Stand Desk Frame

Art. No.: EO0001 EO0001G EO0001W

Perfect sit-stand desk frame for office, school and home. Through digital control panel to adjust and save your desired height.

#### Features:

- » Digital LED memory controller for customizable settings to your desired height
- » 2 motors offer heavier lifting ability and increased stability
- » 3 programmable memory presets save your desired height
- » Time reminder for regular movement
- » Collision avoidance system safeguards against accidents and injuries
- » Motors are thermal and overload protected for safety and longevity
- » Switched mode power supply for energy and power efficiency
- » Adjustable width fits a variety of desktop shapes and sizes

## Specification:

| Function              | Electric Sit-Stand Desk Frame                      |
|-----------------------|----------------------------------------------------|
| Motor Quantity        | 2                                                  |
| Material              | Steel                                              |
| Height Range          | 620-1280mm (24.4"-50.4")                           |
| Width Range           | 1000-1700mm (39.4"-66.9")                          |
| Column Segments       | 3                                                  |
| Column Size           | 40 x 80 / 46 x 86 / 52.6 x 92.6mm                  |
| Product Dimension     | 1000 x 700 x 620mm (39.4" x 27.6" x 24.4")         |
| Suggest Tabletop Size | 1100-2200 x 700-1000mm (43.3"-86.6" x 27.6"-39.4") |
| IP Grade              | IP20                                               |
| Operating Temperature | -5°C~+40°C                                         |
| Weight Capacity Range | 100kg (220lbs)                                     |
| Max. Speed            | 38mm/s                                             |
| Power Input           | 100-240V                                           |
| Power Cord Length     | 3m                                                 |