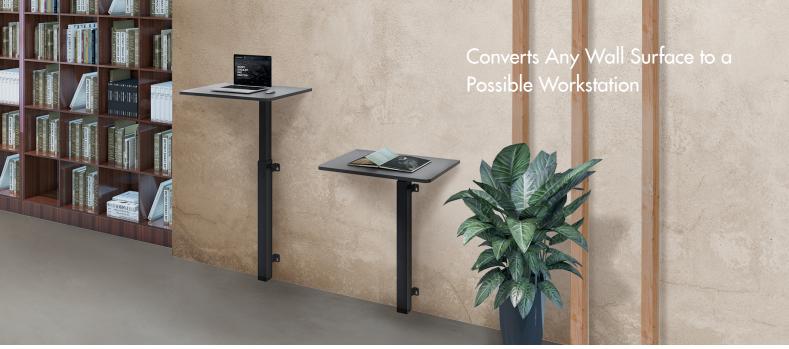

# Height Adjustable Wall Mounted Workstation

Art. No.: E00015

The wall-mounted sit-stand workstation allows you to effortlessly find the most suitable working position to improve your working comfort. You can move from a sitting to standing position in mere seconds with a smooth vertical lift motion. The floor-space-saving design blends into any public space and small work areas such as lobbies, clinics, garage or schools.