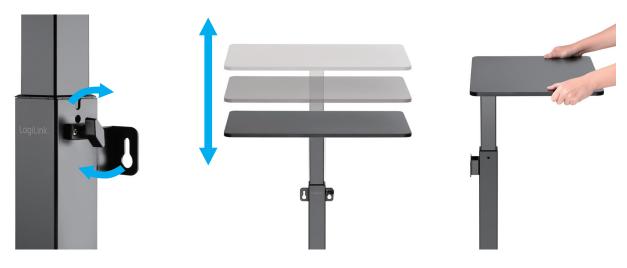

# Height Adjustable Wall Mounted Workstation

Art. No.: E00015

The wall-mounted sit-stand workstation allows you to effortlessly find the most suitable working position to improve your working comfort. You can move from a sitting to standing position in mere seconds with a smooth vertical lift motion. The floor-space-saving design blends into any public space and small work areas such as lobbies, clinics, garage or schools.

#### **Features:**

- » Adjustable Height: offers maximum comfort and adaptability to multiple requirements
- » Locking Rotary Knob: ensures tool-less height adjustment
- » Sturdy Steel Construction: better durability from weight and wear
- » Eco-friendly particle board finished with solid construction
- » High-strength and impact resistant MDF material
- » Scuff-resistant powder coat paint