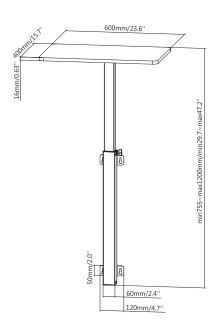

#### **Specification:**

| Material                  | Plastic, Particle Board & Melamine, Steel |
|---------------------------|-------------------------------------------|
| Dimensions                | 600 x 405 x 755-1200mm                    |
| Work Surface Size (L x W) | 600 x 400 x 16mm                          |
| Height Range              | 755-1200mm                                |
| Height Adjustment         | Manually                                  |
| Tabletop Thickness        | 16mm                                      |
| Weight Capacity           | 10kg                                      |
| Installation              | Wall Mounted                              |
| Color                     | Black                                     |