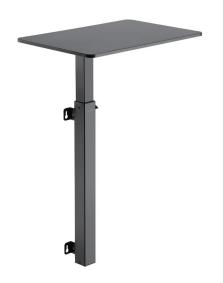

# Height Adjustable Wall Mounted Workstation

Art. No.: E00015

The wall-mounted sit-stand workstation allows you to effortlessly find the most suitable working position to improve your working comfort. You can move from a sitting to standing position in mere seconds with a smooth vertical lift motion. The floor-space-saving design blends into any public space and small work areas such as lobbies, clinics, garage or schools.

#### **Specification:**

| Material                  | Plastic, Particle Board & Melamine, Steel |
|---------------------------|-------------------------------------------|
| Dimensions                | 600 x 405 x 755-1200mm                    |
| Work Surface Size (L x W) | 600 x 400 x 16mm                          |
| Height Range              | 755-1200mm                                |
| Height Adjustment         | Manually                                  |
| Tabletop Thickness        | 16mm                                      |
| Weight Capacity           | 10kg                                      |
| Installation              | Wall Mounted                              |
| Color                     | Black                                     |