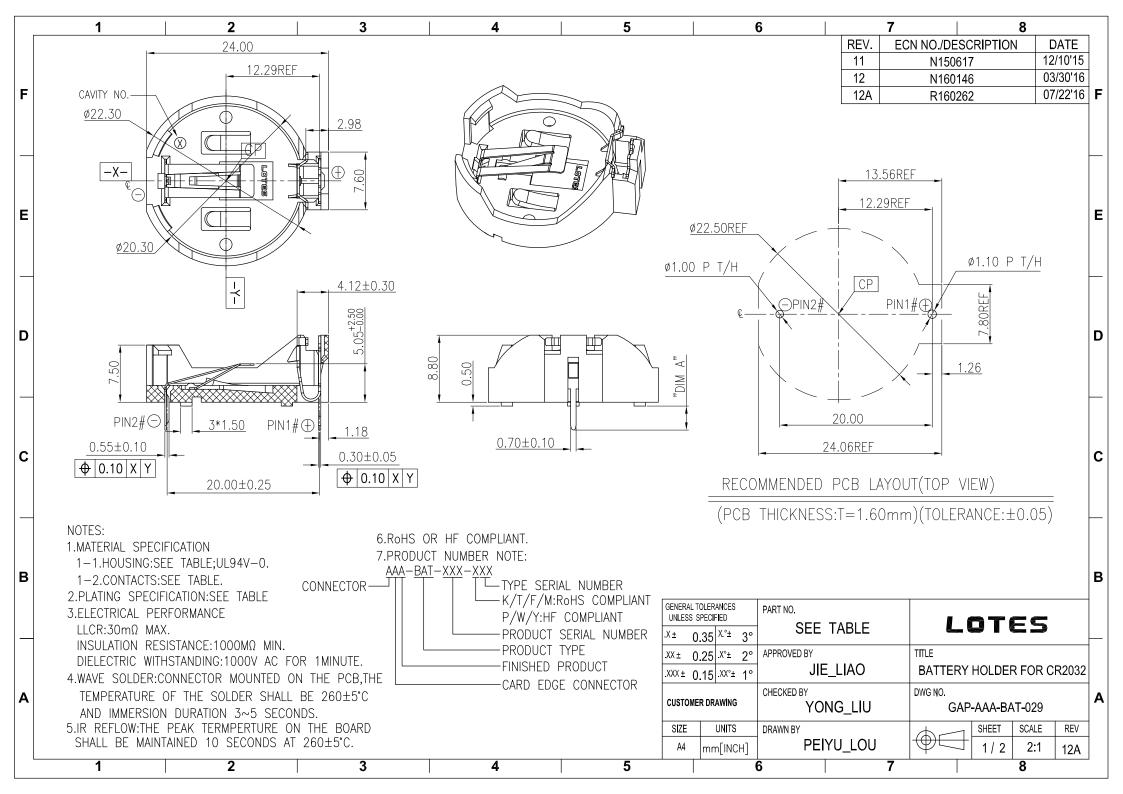

## **X-ON Electronics**

Largest Supplier of Electrical and Electronic Components

Click to view similar products for Coin Cell Battery Holders category:

Click to view products by LOTES manufacturer:

Other Similar products are found below:

9-1066-GF SMTU2450N-LF PDSN-11-D 799-2007 BH44AAB BH48DL BH8000 MY-2430-01-R BS-16-B4AA006-R BS-24-B4AA016-R BS-08-B2AA025-R 101 3035 1025 1027 103 1060 1065 D3 46400000 BC-0403 BH-121-1B BH-1/2AA-2A BH-131A BH-3101A BH-3103B BH-311-1A BH-311-1D BH-321-1A BH-321-1B BH-321-1D BH-331-3D BH-331P BH-333A BH-341-1P BH-342-1A BH-351A BH-383A BH-422A BH-425A BH-431-1B BH-463A BH-511A 46300000 799-2001 SBH-331A SBH-341-1A SBH-341-AS SBH-431-1AS SBH-441A