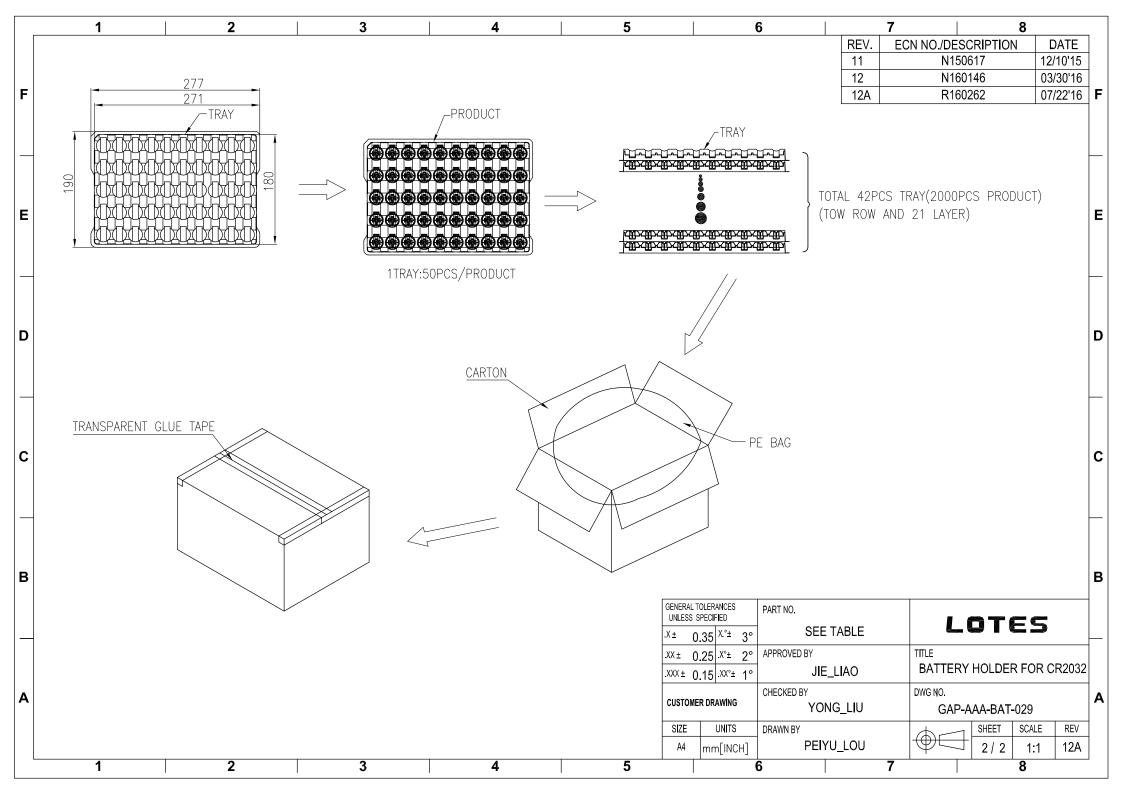

## **X-ON Electronics**

Largest Supplier of Electrical and Electronic Components

Click to view similar products for Coin Cell Battery Holders category:

Click to view products by LOTES manufacturer:

Other Similar products are found below:

9-1066-GF SMTU2450N-LF PDSN-11-D 799-2007 BH44AAB BH48DL BH8000 MY-2430-01-R BS-16-B4AA006-R BS-24-B4AA016-R BS-08-B2AA025-R 101 3035 1025 1027 103 1060 1065 D3 46400000 BC-0403 BH-121-1B BH-1/2AA-2A BH-131A BH-3101A BH-3103B BH-311-1A BH-311-1D BH-321-1A BH-321-1B BH-321-1D BH-331-3D BH-331P BH-333A BH-341-1P BH-342-1A BH-351A BH-383A BH-422A BH-425A BH-431-1B BH-463A BH-511A 46300000 799-2001 SBH-331A SBH-341-1A SBH-341-AS SBH-431-1AS SBH-441A