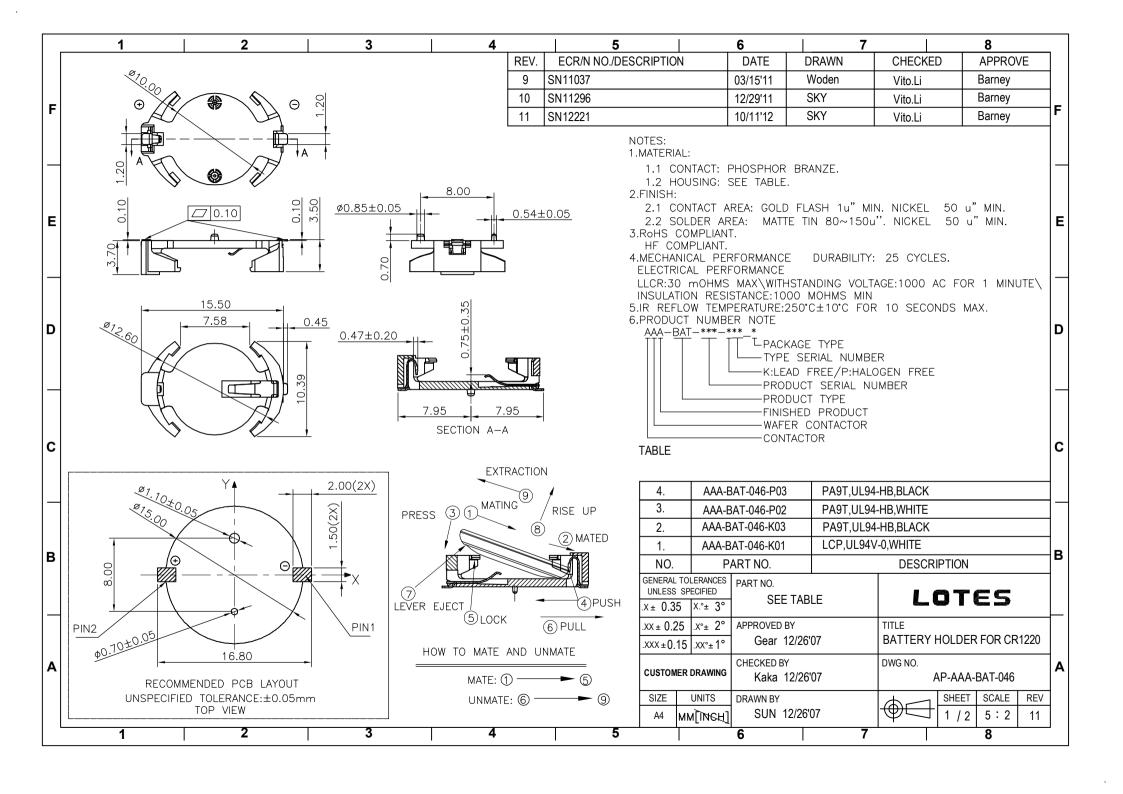

## **X-ON Electronics**

Largest Supplier of Electrical and Electronic Components

Click to view similar products for Coin Cell Battery Holders category:

Click to view products by LOTES manufacturer:

Other Similar products are found below:

9-1066-GF SMTU2450N-LF PDSN-11-D 799-2007 BH44AAB BH48DL BH8000 MY-2430-01-R BS-16-B4AA006-R BS-24-B4AA016-R BS-08-B2AA025-R 101 3035 1025 1027 103 1060 1063 1065 D3 46400000 BC-0403 BH-121-1B BH-1/2AA-2A BH-131A BH-3101A BH-3103B BH-311-1A BH-311-1D BH-321-1B BH-321-1D BH-331-3D BH-331P BH-333A BH-341-1P BH-342-1A BH-351A BH-383A BH-422A BH-425A BH-431-1B BH-463A BH-511A 46300000 799-2001 SBH-331A SBH-341-1A SBH-341-AS SBH-431-1AS SBH-441A