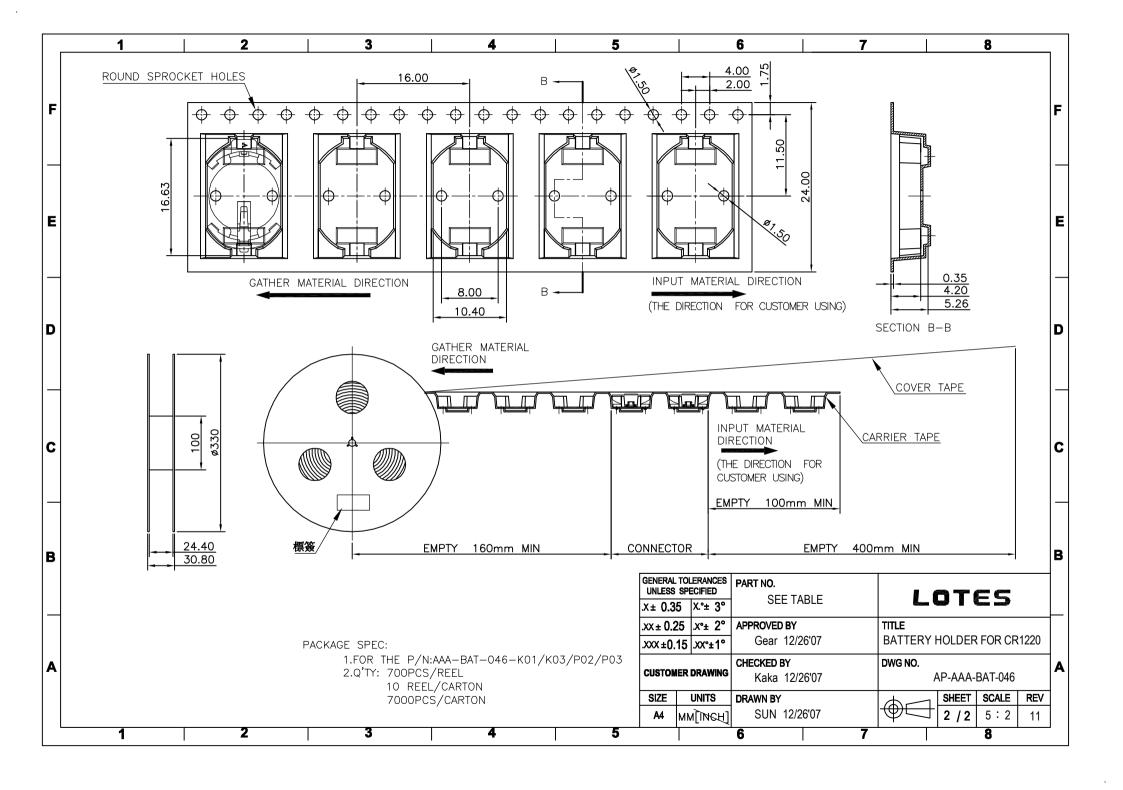

## **X-ON Electronics**

Largest Supplier of Electrical and Electronic Components

Click to view similar products for Coin Cell Battery Holders category:

Click to view products by LOTES manufacturer:

Other Similar products are found below:

9-1066-GF SMTU2450N-LF PDSN-11-D 799-2007 BH44AAB BH48DL BH8000 MY-2430-01-R BS-16-B4AA006-R BS-24-B4AA016-R BS-08-B2AA025-R 101 3035 1025 1027 103 1060 1063 1065 D3 46400000 BC-0403 BH-121-1B BH-1/2AA-2A BH-131A BH-3101A BH-3103B BH-311-1A BH-311-1D BH-321-1B BH-321-1D BH-331-3D BH-331P BH-333A BH-341-1P BH-342-1A BH-351A BH-383A BH-422A BH-425A BH-431-1B BH-463A BH-511A 46300000 799-2001 SBH-331A SBH-341-1A SBH-341-AS SBH-431-1AS SBH-441A