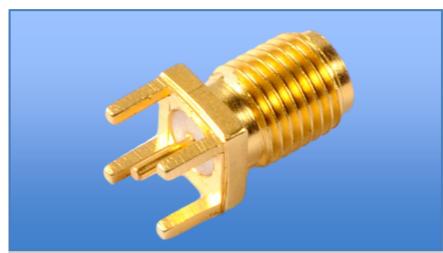

# A straight SMA female RF coaxial connector for SMA male RF antennas.

Impedance:  $50\Omega$ .

Connector mounting: PCB mount.

Working voltage - 335V Max

Insulation resistance - ≥5000m<sup>Ω</sup>

Dielectric withstand voltage- 1000V rms