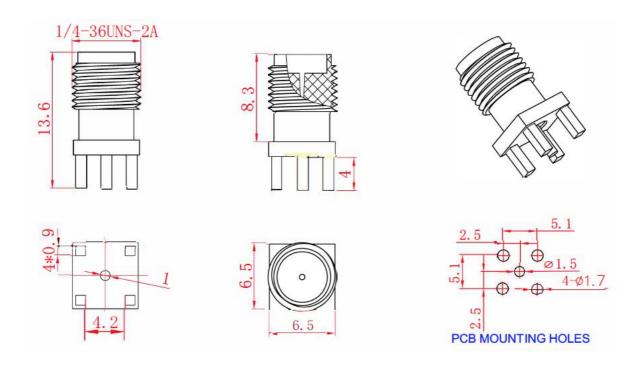

#### **SMA Connector**

### **Gold Plated SMA Coaxial Connector**



# A straight SMA female RF coaxial connector for SMA male RF antennas.

Impedance:  $50\Omega$ .

Connector mounting: PCB mount.

Working voltage - 335V Max

Insulation resistance - ≥5000m<sup>Ω</sup>

Dielectric withstand voltage- 1000V rms

Frequency range – DC-12.4GHz

Insertion loss ≥1.05 dB/6 GHz

Temperature range - -65°C to 165°C





### **Dimensions in mm:**



Product Code: SMACONNECTOR Order code: SMACONNECTOR









## **X-ON Electronics**

Largest Supplier of Electrical and Electronic Components

Click to view similar products for RF Connectors / Coaxial Connectors category:

Click to view products by LPRS manufacturer:

Other Similar products are found below:

8915-1511-000 89674-0827 6001-7071-019 6002-7051-003 6002-7551-202 6059674-1 619550-1 630059-000 M39030/3-01N 6500-7071046 6769 CX050L2AQ 7002-1541-010 7002-1542-011 7004-1512-000 7009-1511-004 7010-1511-000 7029-1511-060 7101-1541-010
7101-1571-002 7145-1521-002 7203-1571-003 7209-1511-011 7210-1511-015 7210-1511-019 73137-5015 73216-2241 73404-2300 74051521-005 7405-1521-802 8527 8547 FS11V 877931 8808-1511-001 9049-9513-000 9074-9513-000 9101-9573-002 910A205F 91309573-002 PL11S