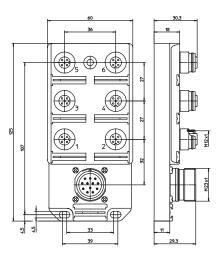

### 6-Ports

### **Pin Assignments**

### **Technical Data**

**Environmental** 

Degree of protection IP 67 / NEMA 6P

Operating temperature range -15°C (+5°F) / +80°C (+176°F)

Mechanical

TPU, self-extinguishing Housing PA GF, self-extinguishing Insert Contact CuZn, pre-nickeled and 0.8 microns gold-plated CuZn, nickel-plated

Receptacle shell FKM

0-ring

**Electrical** 

Contact resistance ≤5mΩ Voltage rating 30 V AC/DC

Current rating 4 A per port / 12 A max. total

Insulation resistance  $> 10^9 \,\Omega$ 

**Accessories (included)** 

ZVK 2 dust covers for unused sockets

ZBS 10 attachable labels

| Part Number | Ports | Mating Control Cables         | Characteristics |
|-------------|-------|-------------------------------|-----------------|
| ASBS 6 5-4  | 6     | RKU 12-256/M or RKWU 12-256/M |                 |
| ASBS 8 5-4  | 8     | RKU 12-256/M or RKWU 12-256/M | <b>N</b>        |