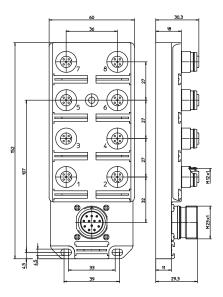

### 8-Ports

### **Technical Data**

**Environmental** 

Degree of protection IP 67 / NEMA 6P

Operating temperature range -15°C (+5°F) / +80°C (+176°F)

Mechanical

TPU, self-extinguishing Housing PA GF, self-extinguishing Insert Contact CuZn, pre-nickeled and 0.8 microns gold-plated CuZn, nickel-plated

Receptacle shell FKM

0-ring

**Electrical** 

Contact resistance ≤5mΩ Voltage rating 30 V AC/DC

Current rating 4 A per port / 12 A max. total

Insulation resistance  $> 10^9 \,\Omega$ 

**Accessories (included)** 

ZVK 2 dust covers for unused sockets

ZBS 10 attachable labels

| Part Number | Ports | Mating Control Cables         | Characteristics |
|-------------|-------|-------------------------------|-----------------|
| ASBS 6 5-4  | 6     | RKU 12-256/M or RKWU 12-256/M |                 |
| ASBS 8 5-4  | 8     | RKU 12-256/M or RKWU 12-256/M | <b>N</b>        |