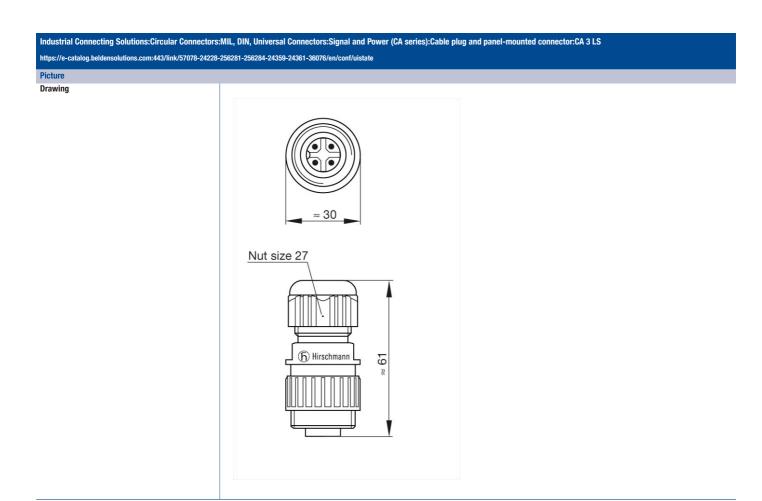

## **Product information** CA 3 LS

| Industrial Connecting Solutions: Circular Connectors: MIL, DIN, Universal Connectors: Signal and Power (CA series): Cable plug and panel-mounted connector: CA 3 LS |                                                                             |
|---------------------------------------------------------------------------------------------------------------------------------------------------------------------|-----------------------------------------------------------------------------|
| https://e-catalog.beldensolutions.com:443/link/57078-24228-256281-256284-24359-24361-36076/en/conf/uistate                                                          |                                                                             |
| Name                                                                                                                                                                | CA 3 LS                                                                     |
|                                                                                                                                                                     |                                                                             |
|                                                                                                                                                                     | Straight cable plug, integrated strain relief                               |
| Delivery informations                                                                                                                                               |                                                                             |
| Availability                                                                                                                                                        | available                                                                   |
| Product description                                                                                                                                                 |                                                                             |
| Description                                                                                                                                                         | Straight cable plug, integrated strain relief                               |
| Туре                                                                                                                                                                | CA 3 LS                                                                     |
| Order No.                                                                                                                                                           | 934 124-100                                                                 |
| Number of contacts                                                                                                                                                  | 3 + PE                                                                      |
| Cable gland                                                                                                                                                         | M 22x2                                                                      |
| Cable diameter                                                                                                                                                      | 6 mm to 12 mm                                                               |
| Conductor size                                                                                                                                                      | max. 2.5 mm <sup>2</sup>                                                    |
| Housing Color                                                                                                                                                       | black                                                                       |
| Technical data                                                                                                                                                      |                                                                             |
| Pin dimensions                                                                                                                                                      | 2 mm                                                                        |
| Rated voltage                                                                                                                                                       | AC 400 V / DC 250 V                                                         |
| Rated current                                                                                                                                                       | DC 10 A / AC 16 A                                                           |
| Contact resistance                                                                                                                                                  | <= 3 m0hm                                                                   |
| Type of termination                                                                                                                                                 | screw                                                                       |
| Material                                                                                                                                                            |                                                                             |
| Contact surface material                                                                                                                                            | Ag                                                                          |
| Contact bearer material                                                                                                                                             | PA 66-GF 25                                                                 |
| Housing material                                                                                                                                                    | PA 66-GF 25                                                                 |
| 0-Ring                                                                                                                                                              | NBR                                                                         |
| Environmental conditions                                                                                                                                            |                                                                             |
| Protection class (IEC 60529)                                                                                                                                        | IP 67                                                                       |
| Pollution severity                                                                                                                                                  | 3                                                                           |
| Temperature range                                                                                                                                                   | -40 °C to +90 °C                                                            |
| Inflammability class                                                                                                                                                |                                                                             |
| Flammability, UL standard                                                                                                                                           | 94 V-0                                                                      |
| Approvals                                                                                                                                                           |                                                                             |
| UL                                                                                                                                                                  | UL                                                                          |
| VDE                                                                                                                                                                 | VDE                                                                         |
| Packing unit                                                                                                                                                        |                                                                             |
| Packaging unit                                                                                                                                                      | 100 pieces                                                                  |
| Scope of delivery and accessories                                                                                                                                   |                                                                             |
| Scope of delivery                                                                                                                                                   | 1 cable plug, not assembled, assembly instructions                          |
| Accessories to order separately                                                                                                                                     | can be plugged into CA 3 LD, CA 3 GD; cap CA 00 SD 1, order no. 831 530-400 |
|                                                                                                                                                                     | the spingged into one LD, one dD, oup on to dD 1, ond into dD 1000 to       |