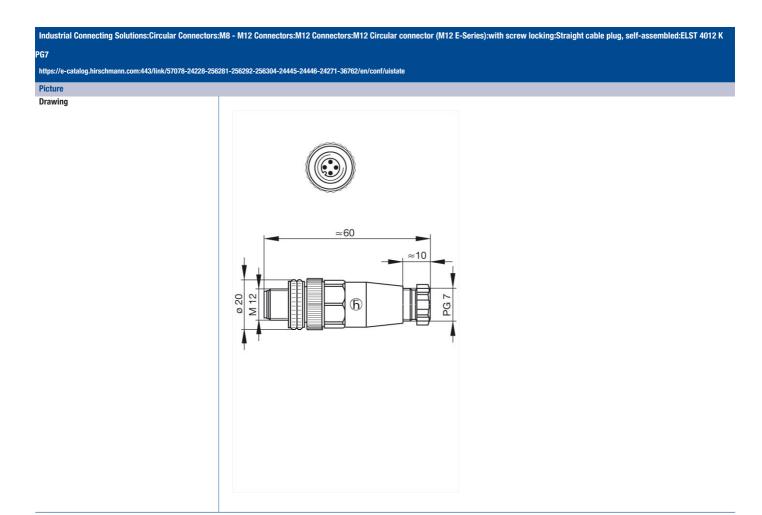

## **Product information** ELST 4012 K PG7

| Industrial Connecting Solutions: Circular Connectors: M8 - M12 Connectors: M12 Connectors: M12 Circular connector (M12 E-Series): with screw locking: Straight cable plug, self-assembled: ELST 4012 K<br>PG7<br>https://e-catalog.hirschmann.com: 443/link/57078-24228-256281-256292-256304-24445-24446-24271-36762/en/conf/uistate |                                                                                                          |      |                 |
|--------------------------------------------------------------------------------------------------------------------------------------------------------------------------------------------------------------------------------------------------------------------------------------------------------------------------------------|----------------------------------------------------------------------------------------------------------|------|-----------------|
|                                                                                                                                                                                                                                                                                                                                      |                                                                                                          | Name | ELST 4012 K PG7 |
|                                                                                                                                                                                                                                                                                                                                      |                                                                                                          |      |                 |
|                                                                                                                                                                                                                                                                                                                                      | Straight cable plug, unassembled, strain relief by means of clamping cage, plastic coupling thread       |      |                 |
| Delivery informations                                                                                                                                                                                                                                                                                                                |                                                                                                          |      |                 |
| Availability                                                                                                                                                                                                                                                                                                                         | available                                                                                                |      |                 |
| Product description                                                                                                                                                                                                                                                                                                                  |                                                                                                          |      |                 |
| Description                                                                                                                                                                                                                                                                                                                          | Straight cable plug, unassembled,<br>strain relief by means of clamping cage,<br>plastic coupling thread |      |                 |
| Туре                                                                                                                                                                                                                                                                                                                                 | ELST 4012 K PG7                                                                                          |      |                 |
| Order No.                                                                                                                                                                                                                                                                                                                            | 933 727-100                                                                                              |      |                 |
| Type of contact                                                                                                                                                                                                                                                                                                                      | male                                                                                                     |      |                 |
| Number of contacts                                                                                                                                                                                                                                                                                                                   | 4                                                                                                        |      |                 |
| Cable gland                                                                                                                                                                                                                                                                                                                          | PG 7                                                                                                     |      |                 |
| Standard                                                                                                                                                                                                                                                                                                                             | IEC 61076-2-101 (Ed. 1)/ IEC 60947-5-2                                                                   |      |                 |
| Housing Color                                                                                                                                                                                                                                                                                                                        | black                                                                                                    |      |                 |
| Technical data                                                                                                                                                                                                                                                                                                                       |                                                                                                          |      |                 |
| Pin dimensions                                                                                                                                                                                                                                                                                                                       | 1 mm                                                                                                     |      |                 |
| Rated voltage                                                                                                                                                                                                                                                                                                                        | AC/DC 250 V                                                                                              |      |                 |
| Rated current                                                                                                                                                                                                                                                                                                                        | 4A                                                                                                       |      |                 |
| Type of termination                                                                                                                                                                                                                                                                                                                  | SCREW                                                                                                    |      |                 |
| Suitable cables                                                                                                                                                                                                                                                                                                                      | diameter 4 mm to 6 mm, max. 0.75 mm <sup>2</sup>                                                         |      |                 |
| Material                                                                                                                                                                                                                                                                                                                             |                                                                                                          |      |                 |
| Contact material                                                                                                                                                                                                                                                                                                                     | Cu Zn                                                                                                    |      |                 |
| Contact surface material                                                                                                                                                                                                                                                                                                             | Sn                                                                                                       |      |                 |
| Contact bearer material                                                                                                                                                                                                                                                                                                              | PA                                                                                                       |      |                 |
| Housing material                                                                                                                                                                                                                                                                                                                     | PA                                                                                                       |      |                 |
| Coupling nut material                                                                                                                                                                                                                                                                                                                | PA                                                                                                       |      |                 |
| O-Ring                                                                                                                                                                                                                                                                                                                               | NBR                                                                                                      |      |                 |
| Environmental conditions                                                                                                                                                                                                                                                                                                             |                                                                                                          |      |                 |
| Protection class (IEC 60529)                                                                                                                                                                                                                                                                                                         | IP 67                                                                                                    |      |                 |
| Pollution severity                                                                                                                                                                                                                                                                                                                   | 3                                                                                                        |      |                 |
| Temperature range                                                                                                                                                                                                                                                                                                                    | -25 °C to +90 °C                                                                                         |      |                 |
| Inflammability class                                                                                                                                                                                                                                                                                                                 |                                                                                                          |      |                 |
| Housing                                                                                                                                                                                                                                                                                                                              | 94 V-2                                                                                                   |      |                 |
| Contact bearer                                                                                                                                                                                                                                                                                                                       | 94 V-2                                                                                                   |      |                 |
| Packing unit                                                                                                                                                                                                                                                                                                                         |                                                                                                          |      |                 |
| Packaging unit                                                                                                                                                                                                                                                                                                                       | 100 pieces                                                                                               |      |                 |