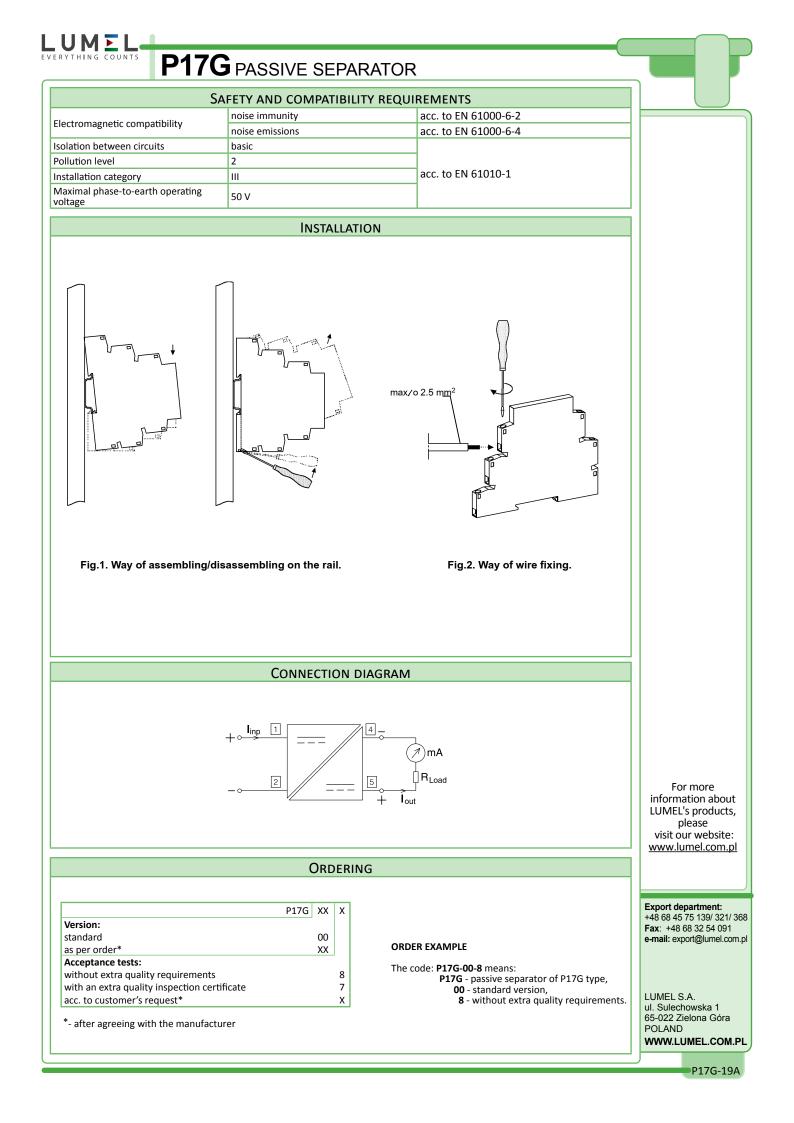

## **X-ON Electronics**

Largest Supplier of Electrical and Electronic Components

Click to view similar products for Measuring Tools category:

Click to view products by LUMEL manufacturer:

Other Similar products are found below :

 G336
 M225203-01
 G426
 G1333
 G1327
 G1154
 G1150
 G1152
 G1153
 G1155
 G1009
 1051-03
 121010D
 121050D
 25541
 8255

 NF-221200130
 20323
 20329
 20363
 20365
 20515
 20516
 G800
 G1229
 5205000
 5206000
 5223000
 6921000
 YT-30061
 W002900

 W061008
 W061009
 W061010
 W062004
 W066005
 W066006
 15225
 15228
 16135
 16456
 17215
 17218
 17271
 17670
 17672
 17677

 17953
 18115
 18115
 18115
 18115
 18115
 18115
 18115
 18115