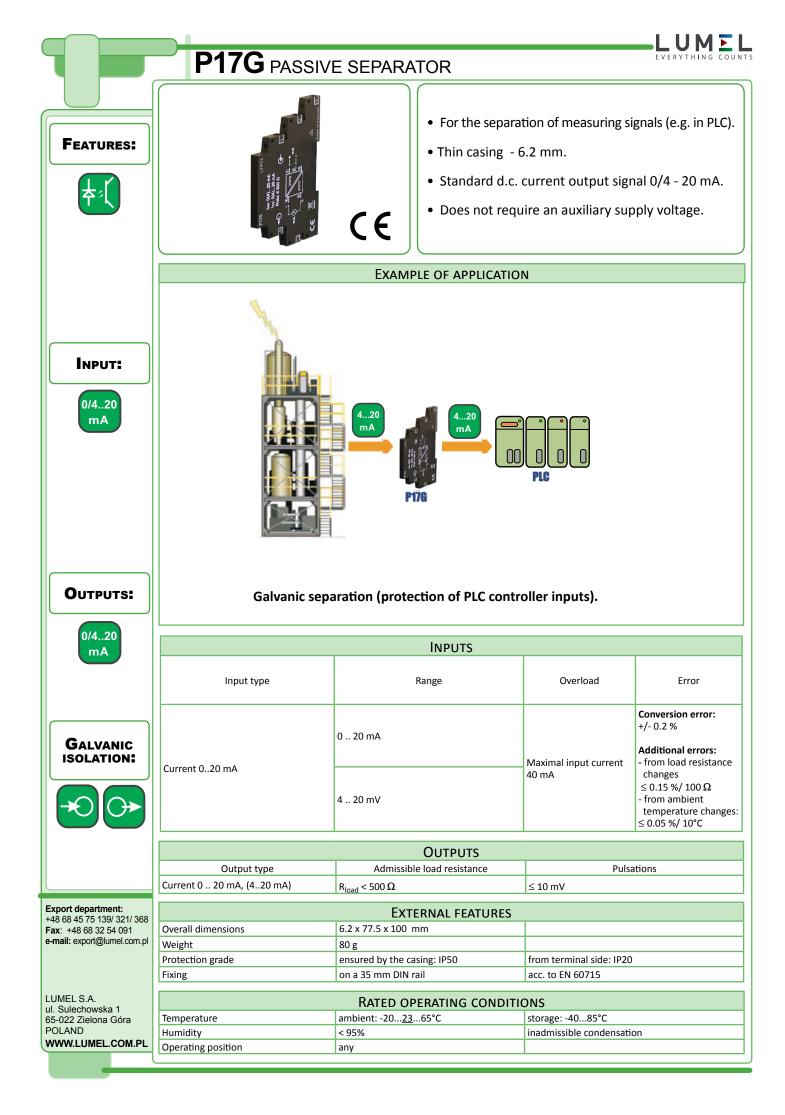

## **X-ON Electronics**

Largest Supplier of Electrical and Electronic Components

Click to view similar products for Measuring Tools category:

Click to view products by LUMEL manufacturer:

Other Similar products are found below :

 G336
 M225203-01
 G426
 G1333
 G1327
 G1154
 G1150
 G1152
 G1153
 G1155
 G1009
 1051-03
 121010D
 121050D
 25541
 8255

 NF-221200130
 20323
 20329
 20363
 20365
 20515
 20516
 G800
 G1229
 5205000
 5206000
 5223000
 6921000
 YT-30061
 W002900

 W061008
 W061009
 W061010
 W062004
 W066005
 W066006
 15225
 15228
 16135
 16456
 17215
 17218
 17271
 17670
 17672
 17677

 17953
 18115
 18115
 18115
 18115
 18115
 18115
 18115
 18115