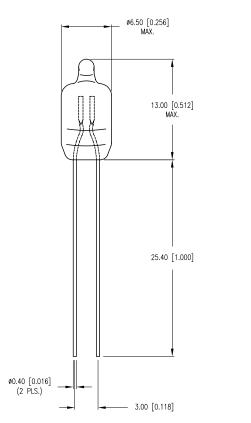

A NOTES:

EXTERNAL RESISTOR VALUE 150K OHMS.
PARTS TO BE IN A SEALED BAG WITH DESICANT.
LEAD FINISH: SILVER PLATED LEADS.
CORONA MUST COVER A MINIMUM OF 25% OF THE ELECTRODE WITH NO FLICKERING.

\*UNLESS OTHERWISE SPECIFIED TOLERANCES PER DECIMAL PRECISION ARE: X=±1 (±0.039), XX=±0.5 (±0.020), XXX=±0.25 (±0.010), XXXX=±0.127 (±0.005). LEAD SIZE=±0.05 (±0.002), LEAD LENGTH=±0.75 (±0.030). MIN=  $\frac{+0.00}{-0.00}$  MAX.=  $\frac{+0.00}{-0.00}$  MAX

|                                          | 290 E. HELEN ROAD                                 | 6.5mm x 13mm NEON LAMP, STANDARD BRIGHTNESS.                                                                                                                                                                                                                                                                                    | DATE:  | 01.03.12  | DRAWN BY:                                                                                                                                                                                                                                                                                                                                                                                                                                                                                                                                                                                                                                                                                                                                                                                                                                                                                                                                                                                                                                                                                                                                                                                                                                                                                                                                                                                                                                                                                                                                                                                                                                                                                                                                                                                                                                                                                                                                                                                                                                                                                                                      | AB |
|------------------------------------------|---------------------------------------------------|---------------------------------------------------------------------------------------------------------------------------------------------------------------------------------------------------------------------------------------------------------------------------------------------------------------------------------|--------|-----------|--------------------------------------------------------------------------------------------------------------------------------------------------------------------------------------------------------------------------------------------------------------------------------------------------------------------------------------------------------------------------------------------------------------------------------------------------------------------------------------------------------------------------------------------------------------------------------------------------------------------------------------------------------------------------------------------------------------------------------------------------------------------------------------------------------------------------------------------------------------------------------------------------------------------------------------------------------------------------------------------------------------------------------------------------------------------------------------------------------------------------------------------------------------------------------------------------------------------------------------------------------------------------------------------------------------------------------------------------------------------------------------------------------------------------------------------------------------------------------------------------------------------------------------------------------------------------------------------------------------------------------------------------------------------------------------------------------------------------------------------------------------------------------------------------------------------------------------------------------------------------------------------------------------------------------------------------------------------------------------------------------------------------------------------------------------------------------------------------------------------------------|----|
|                                          | PALATINE, IL 60067-6976<br>PHONE: +1.847.359.2790 | **THE SPECIFICATIONS MAY CHANGE AT ANY TIME WITHOUT NOTICE DUE TO NEW MATERIALS OR PRODUCT IMPROVEMENT.**                                                                                                                                                                                                                       | PAGE:  | 1 OF 1    | CHKD BY:                                                                                                                                                                                                                                                                                                                                                                                                                                                                                                                                                                                                                                                                                                                                                                                                                                                                                                                                                                                                                                                                                                                                                                                                                                                                                                                                                                                                                                                                                                                                                                                                                                                                                                                                                                                                                                                                                                                                                                                                                                                                                                                       | SS |
|                                          | FAX: +1.847.359.6538                              | CONFIDENTIAL INFORMATION                                                                                                                                                                                                                                                                                                        | SCALE: | NTS       | APRVD BY:                                                                                                                                                                                                                                                                                                                                                                                                                                                                                                                                                                                                                                                                                                                                                                                                                                                                                                                                                                                                                                                                                                                                                                                                                                                                                                                                                                                                                                                                                                                                                                                                                                                                                                                                                                                                                                                                                                                                                                                                                                                                                                                      | JD |
| Creating LED and LCD Solutions Together™ | WEB: WWW.LUMEX.COM                                | The information contained in this document is the property of lumex inc. Except as specifically authorized in writing by lumex inc., the holder of this document shall<br>keep all information contained herein confidential and shall protect same in whole or in part from disclosure and dissemination to all third parties. | UNIT:  | mm [INCH] | (No la construction of the second sec |    |