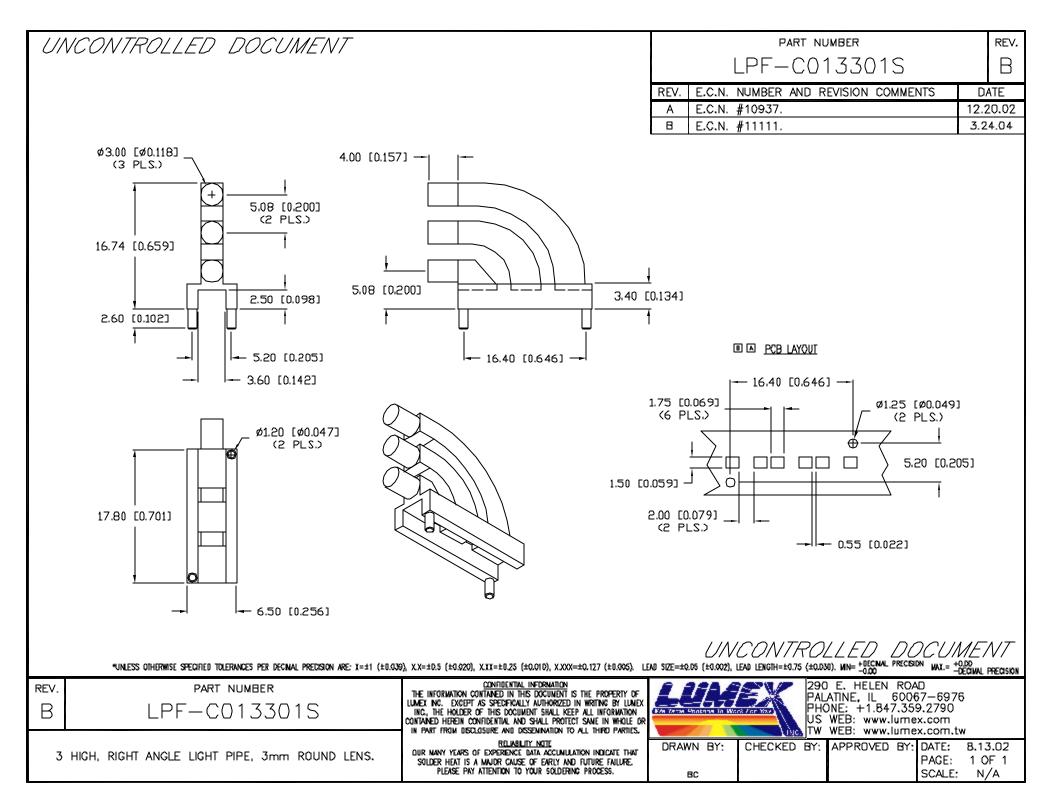

## **X-ON Electronics**

Largest Supplier of Electrical and Electronic Components

Click to view similar products for LED Light Pipes category:

Click to view products by Lumex manufacturer:

Other Similar products are found below:

1367627-1 SLP3-300-450-F LPA-C011301S-23 LPA-C011301S-6 LPF-C011306S FLP25-1.95 VLP-640-F LPA-C011301S-5.4 LPA-C041301S-2 LPA-R051171S-12 LPA-S011331S 515-1027-803F 515-1217F SLP3-150-300-R SLP3-500-450-R 515-1064-810F FLPV-SG BDL-1187 7511A41 7511A87-500 FLPV-SBC 5151064802F 5151-192-0055-0DF LPF-R011340S 515-1166-801F FLPF-6.0 SLP3-350-200-F PM4-C1522-3.70 LC-11.25 CLP-1214 515-1064-808F FLX3\_05 515-1192-0025-0DF 515-1192-80-3DF 1282.2600 1296.2004 PBLP-1001-1 SZ1-10.00-A220-F4P54 SZ1-10.00-A220-F4P LC2-4.1 1296.7042 1272.0030 1276.2004 1281.1001-8MM 1282.