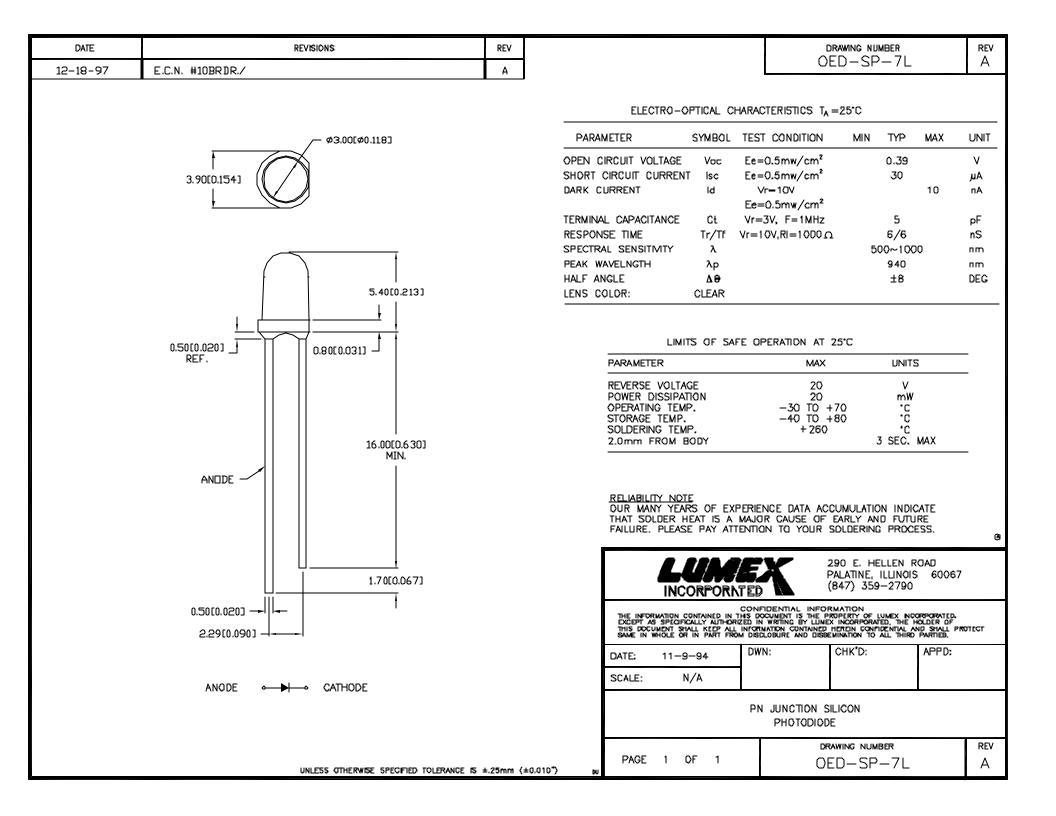

## **X-ON Electronics**

Largest Supplier of Electrical and Electronic Components

Click to view similar products for Photodiodes category:

Click to view products by Lumex manufacturer:

Other Similar products are found below :

LTR-526AD OED-SP-7L LTR-536AB LTR-743DBM1-TA 67-21SYGC-S349-TR8 SFH 2200 A01 HFD3081-108-XBA BPW 34 S E9601 SFH 2713 SFH 2703 LTR-546AD BPV23FL BPW 34 FAS BPW 34 FS IG17X1000S4I IG22X250S4I VTD205H VTD205KH VTP1220FBH VTP1232FH VTP4085H SFH 2400 OP913WSL OPF794 PD70-01C/TR7 LTR-536AD VTP8651H VTD206KH VTB1013H BPV23NF OP905 LTR-516AD BPW 34 FS-Z VTD34FH SFH 2500 FA SFH 213 FA PD15-22C/TR8 VEMD5510C SFH 2200 VEMD5510CF APS5130PD7C-P22 SAH230M SAH230M2 SAH500M2 BP 104 FS BPV22F-AS12 BPW 21 BPW 34 SR-Z BPX 65 HSDL-5400#011