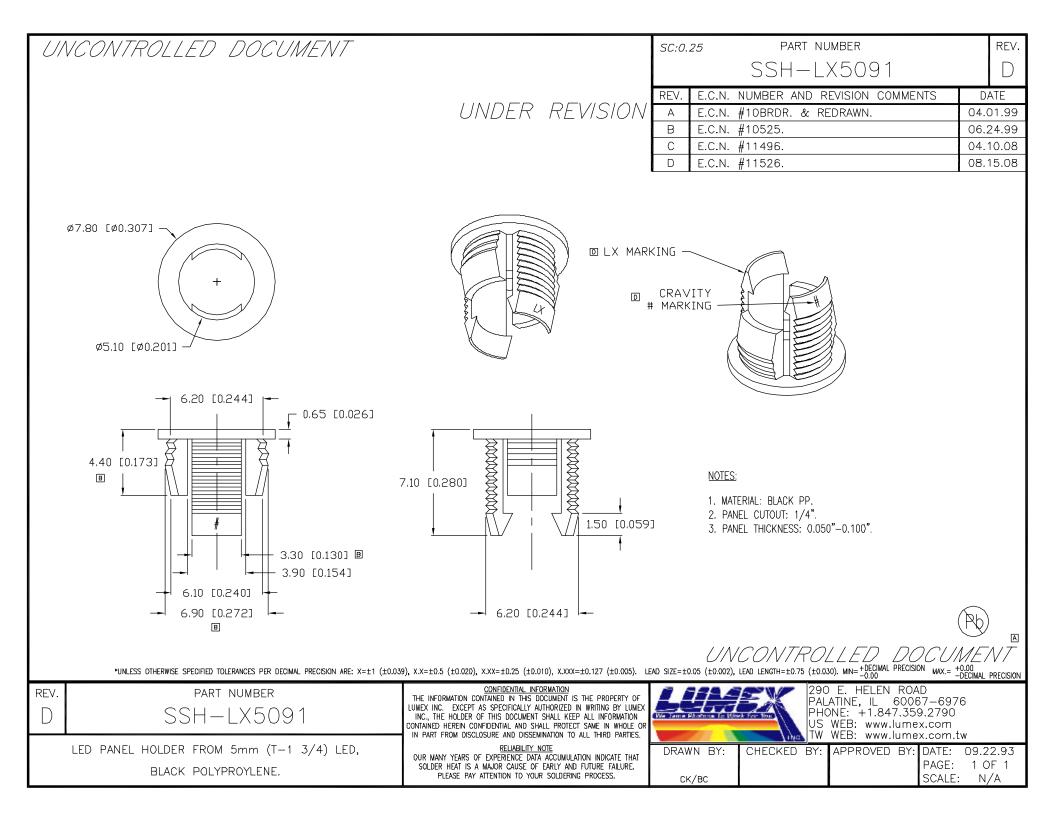

## **X-ON Electronics**

Largest Supplier of Electrical and Electronic Components

Click to view similar products for LED Mounting Hardware category:

Click to view products by Lumex manufacturer:

Other Similar products are found below :

00624250 00624750 M2200 7047 990-4901-010 990-8115-001 CMP22 M16-T1 C-101 L2K-L4GD L2K-L5XL LDN51-125SL/BT 00624500 7046 7056 SN3486 26-0053 CM00624375 CM00624900 RNG132 FIX-LEDH-10.5 FIX-LEDH-11 FIX-LEDH-11.5 FIX-LEDH-12 FIX-LEDH-14 FIX-LEDH-17 FIX-LEDH-18 FIX-LEDH-4 FIX-LEDH-7.5 FIX-LEDS-1.5 FIX-LEDS-3.5 FIX-LEDT-11 FIX-LEDT-20 FIX-LEDT-26 FIX-LEDT-9 SQLEDS2-4-26 7382 CNXDX4624 CNXDX4608 CNXDF4608 4740 CNXCE4124 CNXCE4112 CNX460-X02-4-1-08 CNX440-X02-4-1-24 CNX440-X02-4-1-18 CNX440-E02-4-1-08 506-0073 SSH-LX5091 SN1287-C