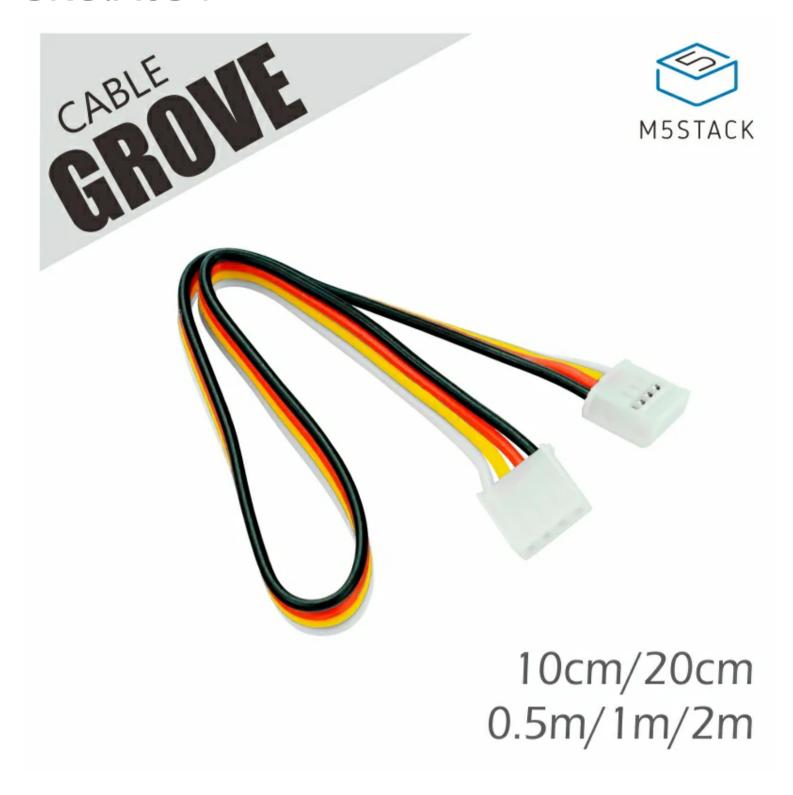

# Description

**GROVE Cable** would be a necessary tool used on M5Stack development, since all PORTs on M5Core are GROVE stadard. This GROVE cable, compatible with the GROVE port on M5Core, simply have 4 lines, two for data, one for power, and one for Ground. We've offered alternative length: 10cm, 20cm, 50cm, 1m, 2m.

### **Product Features**

o 5 specifications: 10cm, 20cm, 0.5m, 1m, 2m