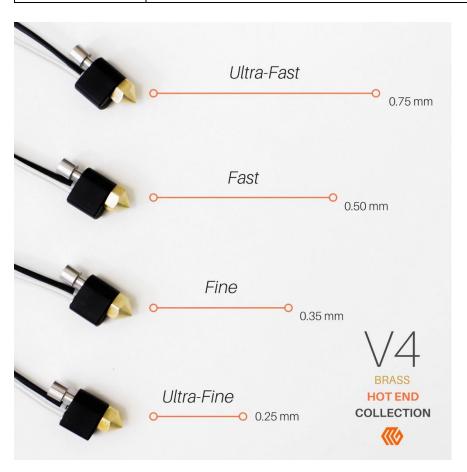

## **Replacement Parts & Accessories**

| MG1005      | V4 Hot Ends                                                            |
|-------------|------------------------------------------------------------------------|
| Description | The Hot End includes a nozzle that is precision-machined from brass, a |
|             | barrel, heater block, cartridge heater, and thermistor. It is easily   |
|             | swappable on M3 3D Printers.                                           |
|             | MG1005B2 = 0.25mm diameter                                             |
|             | MG1005B3 = 0.35mm diameter                                             |
|             | MG1005B5 = 0.50mm diameter                                             |
|             | MG1005B7 = 0.75mm diameter                                             |
|             |                                                                        |